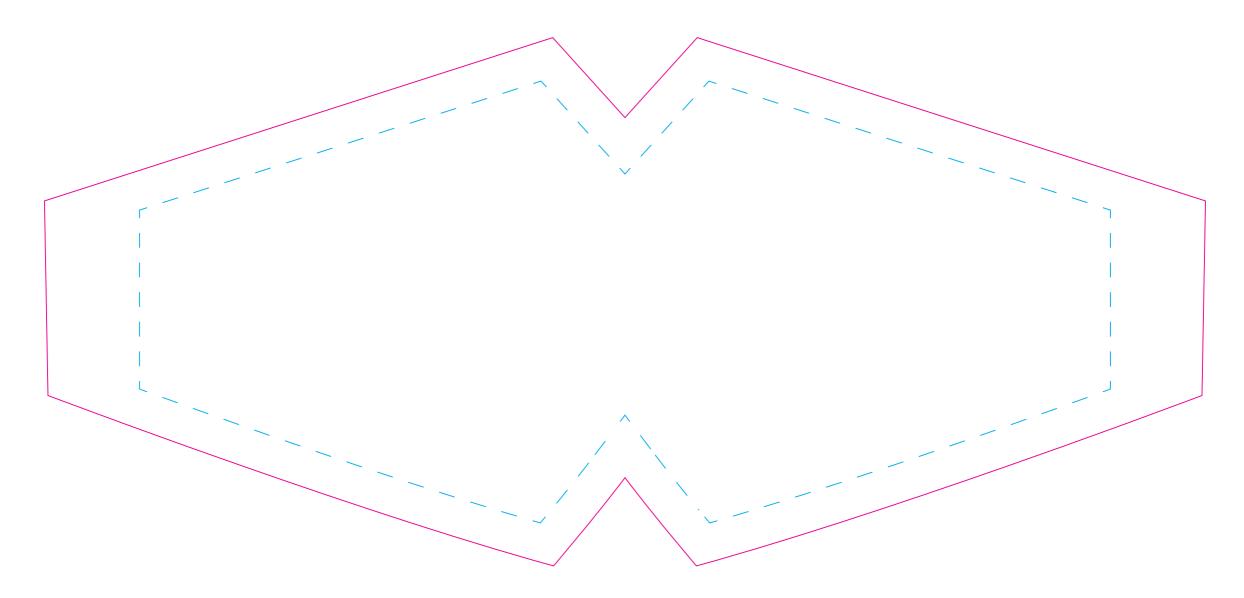

## Below showing @ approx 50% of size

### **Adult**

Print Area: 307mmL x 139.7mmH Actual print size: xxmmL x xxmmH

| Stitching/Seam<br>Bleed Line |  |
|------------------------------|--|
|------------------------------|--|

Print Area: 170mmL x 120mmH Actual print size: xxmmL x xxmmH

Adult
Print Area: 307mmL x 139.7mmH
Actual print size: xxmmL x xxmmH

Stitching/Seam Bleed Line

Print Area: 170mmL x 120mmH Actual print size: xxmmL x xxmmH

Max print area for text and copy
Finished print area
Bleed ----