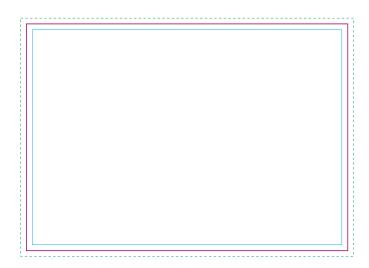

## **Embroidery**

Print Area: 26mmL x 16mmH Actual print size: xxmmL x xxmmH

Finished print area ----

Job # XXXXXX Cust # XXXX-XC