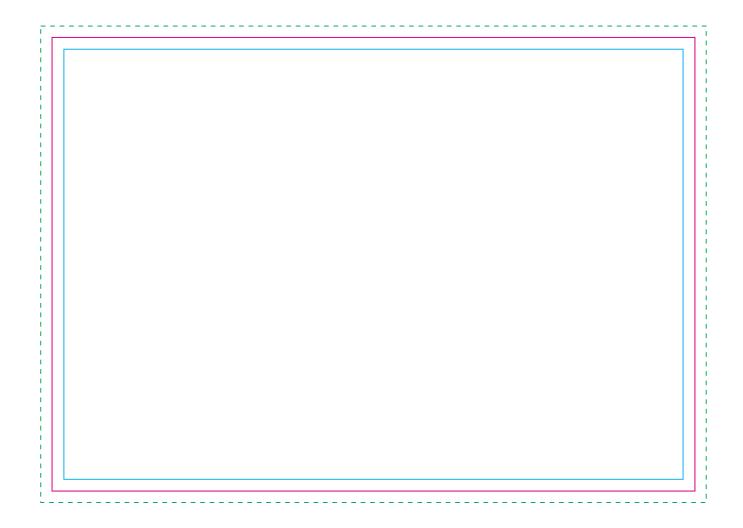

|  | Max print area for text and copy<br>Finished print area | - |   |   |   |
|--|---------------------------------------------------------|---|---|---|---|
|  | Bleed                                                   | Ξ | _ | _ | _ |