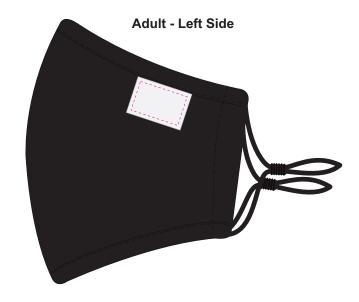

### **Adult**

Print Area: 307mmL x 139.7mmH Actual print size: xxmmL x xxmmH

| Stitching/Seam<br>Bleed Line |  |
|------------------------------|--|
|------------------------------|--|

Print Area: 170mmL x 120mmH Actual print size: xxmmL x xxmmH

Adult
Print Area: 307mmL x 139.7mmH
Actual print size: xxmmL x xxmmH

Stitching/Seam Bleed Line

Print Area: 170mmL x 120mmH Actual print size: xxmmL x xxmmH

Max print area for text and copy
Finished print area
Bleed ----