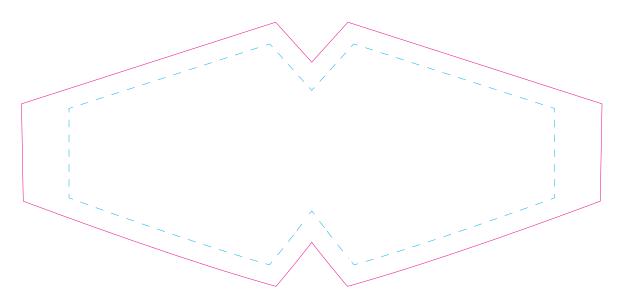

Deluxe Face Mask - Yellow, Orange, Red, Purple, Pink, Green, Teal, Light Blue, Dark Blue & Black

Embroidery 2

Note these are not medical grade devices - squeeze tight nose clip located at top of mask

## Approx colours (subject to availability)



## **Embroidered Tag**



## Below showing @ approx 50% of size



## **Embroidery**

Print Area: 26mmL x 16mmH Actual print size: xxmmL x xxmmH

Finished print area ----

Job # XXXXXX Cust # XXXX-XC

# LN8894 - Deluxe Face Mask with Backing Card - Custom + Backing Card



These are not medical grade devices - Masks will vary in size design positioning can not be guaranteed.

Border and the elastic of the sublimated mask will be black or White only for orders under 1000 units - colour cannot be altered.

## Below showing @ approx 50% of size





### **Adult**

Print Area: 307mmL x 139.7mmH Actual print size: xxmmL x xxmmH

| Stitching/Seam<br>Bleed Line |  |
|------------------------------|--|
|------------------------------|--|

Print Area: 170mmL x 120mmH Actual print size: xxmmL x xxmmH

|  | Max print area for text and copy<br>Finished print area | - |   |   |   |
|--|---------------------------------------------------------|---|---|---|---|
|  | Bleed                                                   | Ξ | _ | _ | _ |



Adult
Print Area: 307mmL x 139.7mmH
Actual print size: xxmmL x xxmmH

Stitching/Seam Bleed Line



Print Area: 170mmL x 120mmH Actual print size: xxmmL x xxmmH

Max print area for text and copy
Finished print area
Bleed ----