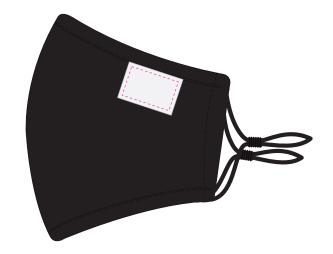

LN8863 - Deluxe Children's Face Mask - Yellow, Orange, Red, Purple, Pink, Green, Teal, Light Blue, Dark Blue & Black

**Embroidery** 

Note these are not medical grade devices - squeeze tight nose clip located at top of mask

#### **Embroidery**

Print Area: 26mmL x 16mmH Actual print size: xxmmL x xxmmH

Finished print area ----