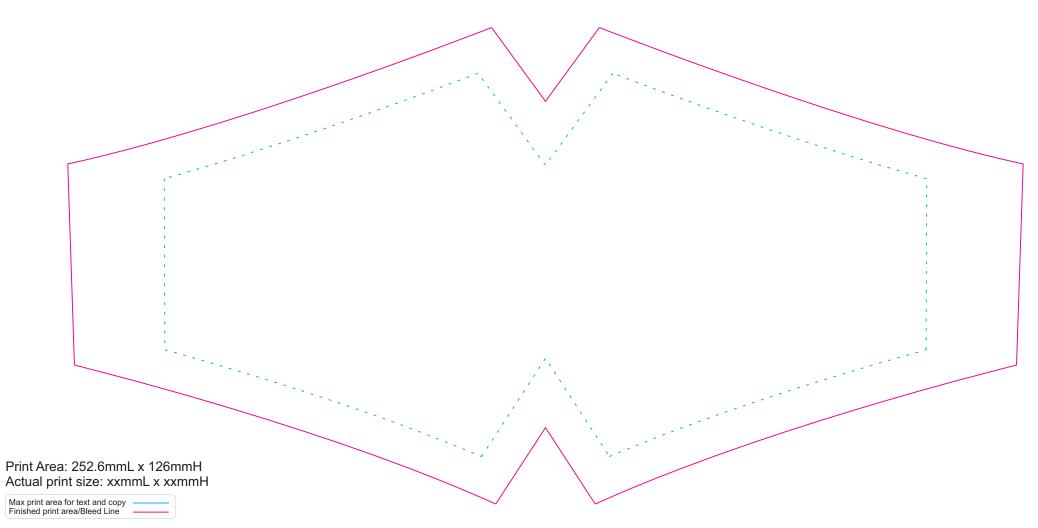

# Below showing @ approx 50% of size

# LN8863 - Deluxe Children's Face Mask - Custom

These are not medical grade devices - Masks will vary in size design positioning can not be guaranteed.

Border and the elastic of the sublimated mask will be black or White only for orders under 1000 units - colour cannot be altered.