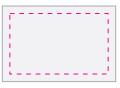

# Below showing @ approx 50% of size

#### **Embroidery**

Print Area: 26mmL x 16mmH Actual print size: xxmmL x xxmmH

Finished print area ----