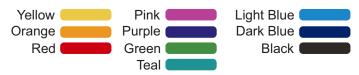

LN8863 - Deluxe Children's Face Mask - Yellow, Orange, Red, Purple, Pink, Green, Teal, Light Blue, Dark Blue & Black

**Embroidery** 

Note these are not medical grade devices - squeeze tight nose clip located at top of mask

### Approx colours (subject to availability)