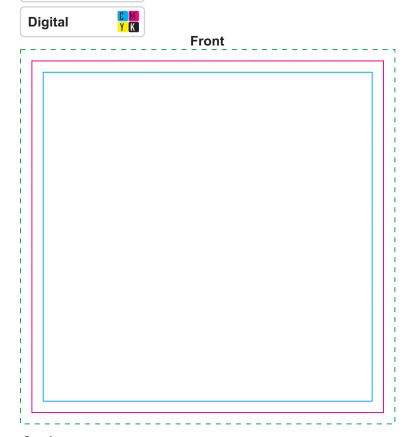

## Card Print Area: 93mmL x 93mmH Actual print size: xxmmL x xxmmH

Max print area for copy & text
Finished print area
Bleed line
----

## Stick Clean

Print Area: 60mmL x 40mmH Actual print size: xxmmL x xxmmH

| Max print area for copy & text<br>Finished print area | - |   | _ |
|-------------------------------------------------------|---|---|---|
| Bleed line                                            | Ξ | _ | _ |