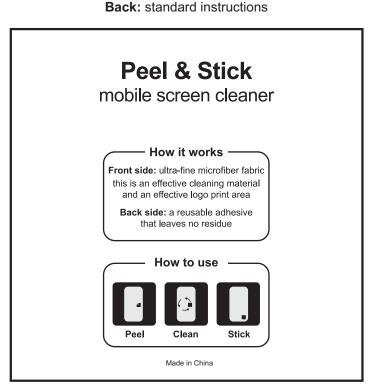

## LN6068 - Microfibre Stick Clean 60mm x 40mm - Custom

Sublimation ( M

Stick Cleans are sublimated, backing cards are digitally printed. Colour variations will occur.

Stick Cleans are

## Showing at approx 50% of size Stick clean placement on card