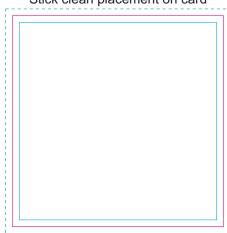

## Card Print Area: 93mmL x 93mmH Actual print size: xxmmL x xxmmH

Max print area for copy & text
Finished print area
Bleed line
----