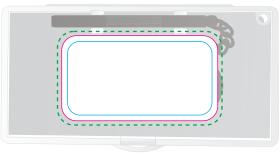

## Kit

Print Area: 55mmL x 30mmH Actual print size: xxmmL x xxmmH

Max print area for copy & text Finished print area Bleed line

**Lens Cloth** 

Print Area: 150mmL x 174mmH Actual print size: xxmmL x xxmmH

| Max print area for copy & text | _ |   |   |   |
|--------------------------------|---|---|---|---|
| Finished print area            | _ |   |   |   |
| Bleed line                     | - | - | - | - |