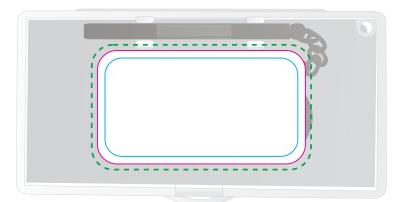

## Kit

Print Area: 55mmL x 30mmH Actual print size: xxmmL x xxmmH

Max print area for copy & text Finished print area Bleed line

**Lens Cloth** 

Print Area: 150mmL x 174mmH Actual print size: xxmmL x xxmmH

| Max print area for copy & text | _ |   |   |   |
|--------------------------------|---|---|---|---|
| Finished print area            | _ |   |   |   |
| Bleed line                     | - | - | - | - |