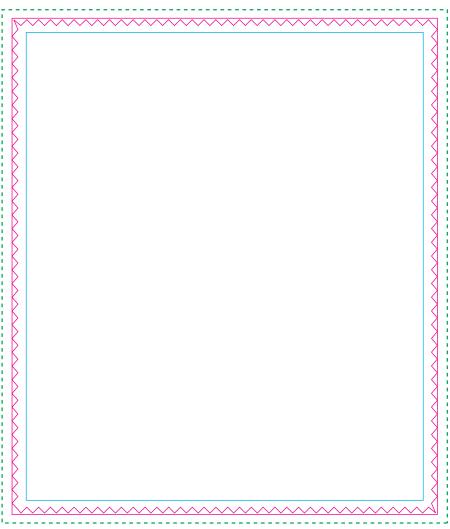

## Kit

Print Area: 55mmL x 30mmH Actual print size: xxmmL x xxmmH

Max print area for copy & text Finished print area Bleed line

**Lens Cloth** 

Print Area: 150mmL x 174mmH Actual print size: xxmmL x xxmmH

| Max print area for copy & text | _ |   |   |   |
|--------------------------------|---|---|---|---|
| Finished print area            | _ |   |   |   |
| Bleed line                     | - | - | - | - |