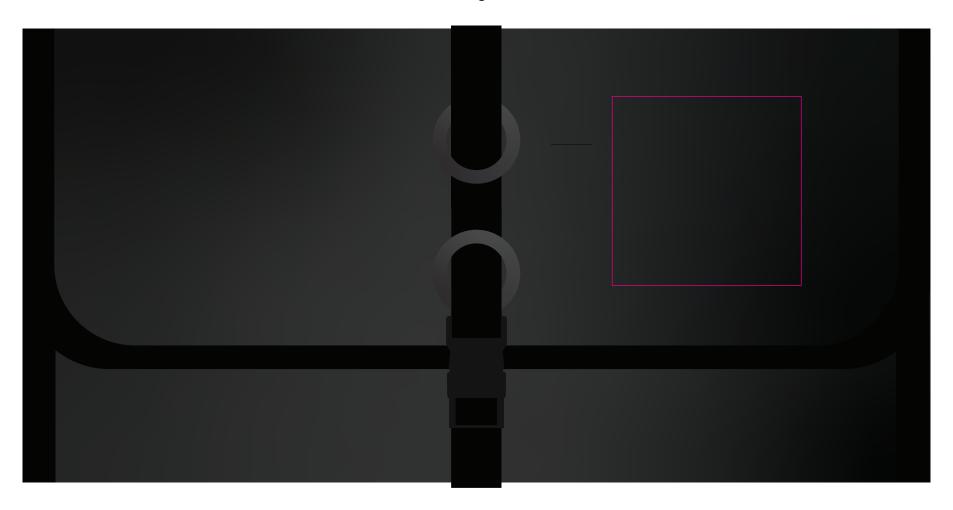

#### Nucolour Transfer

Print area: 150mmL x 150mmH (Opposite End to Strap)

Actual print size: xxmmL x xxmmH