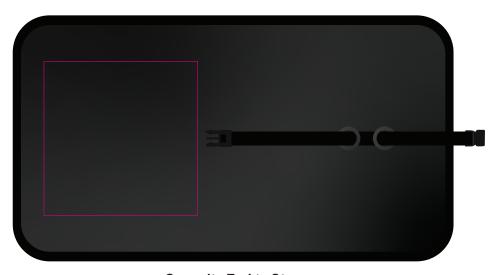

#### Nucolour Transfer

Print area: 150mmL x 150mmH (Opposite End to Strap)

Actual print size: xxmmL x xxmmH

## Nucolour Transfer

Print area: 150mmL x 150mmH (Opposite End to Strap)

Actual print size: xxmmL x xxmmH

Finished print area - Nucolour Transfer