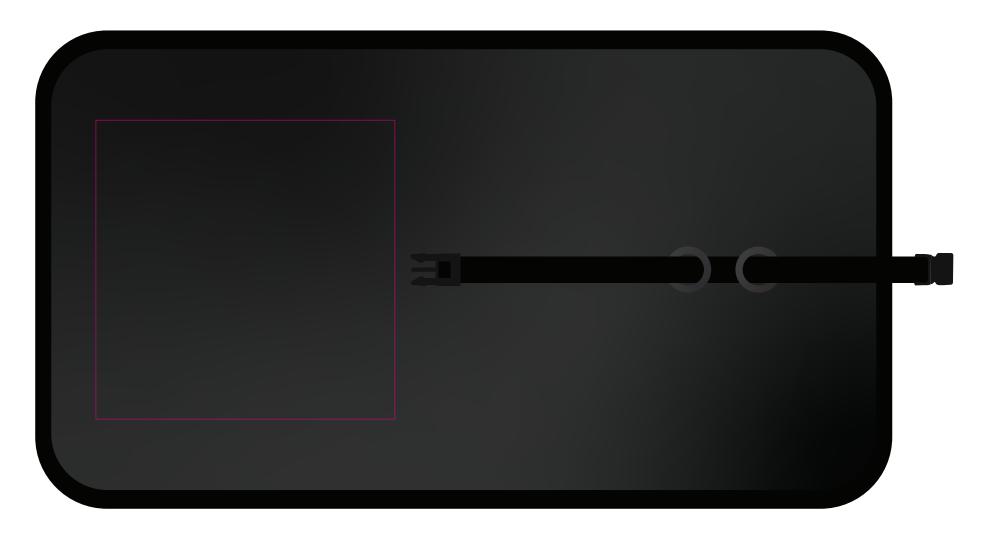

# LL9631 - Stow Organiser - Black

## Nucolour Transfer

Print area: 150mmL x 150mmH (Opposite End to Strap)

Actual print size: xxmmL x xxmmH

Finished print area - Nucolour Transfer