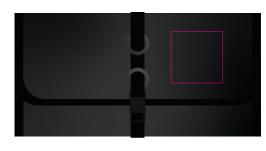

## Nucolour Transfer

Print area: 50mmL x 50mmH *(Strap End)* 

Actual print size: xxmmL x xxmmH

Finished print area - Nucolour Transfer

## Nucolour Transfer

Print area: 50mmL x 50mmH *(Strap End)*Actual print size: xxmmL x xxmmH