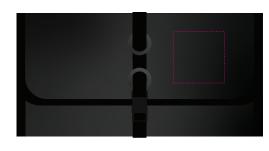

## Nucolour Transfer

Print area: 50mmL x 50mmH *(Strap End)* 

Actual print size: xxmmL x xxmmH

Available Ink Colours for Screen Printing

### Nucolour Transfer

Print area: 50mmL x 50mmH (Strap End)

Actual print size: xxmmL x xxmmH

Finished print area - Nucolour Transfer