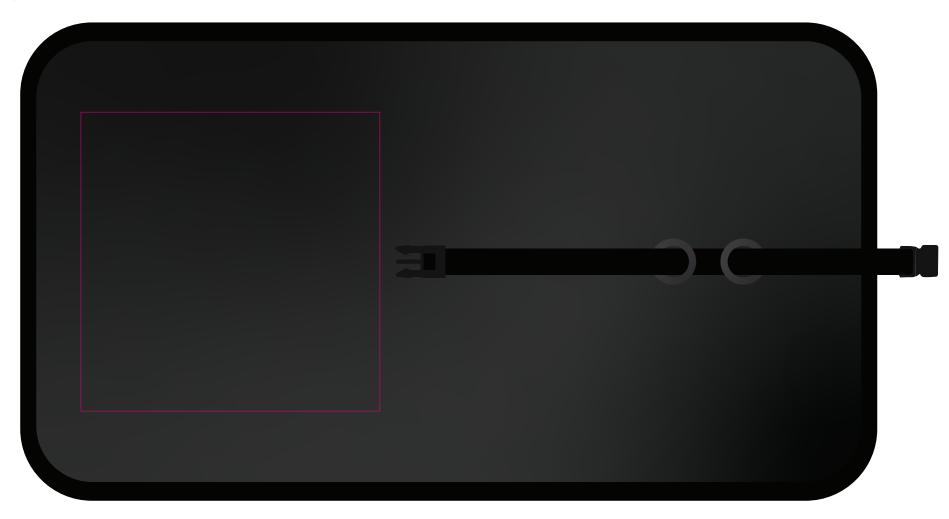

#### Screen/Nucolour Transfer

Print area: 150mmL x 150mmH (Opposite End to Strap)

Actual print size: xxmmL x xxmmH

## Screen/Nucolour Transfer

Print area: 150mmL x 150mmH (Opposite End to Strap)

Actual print size: xxmmL x xxmmH

Finished print area - Screen/Nucolour Transfer -