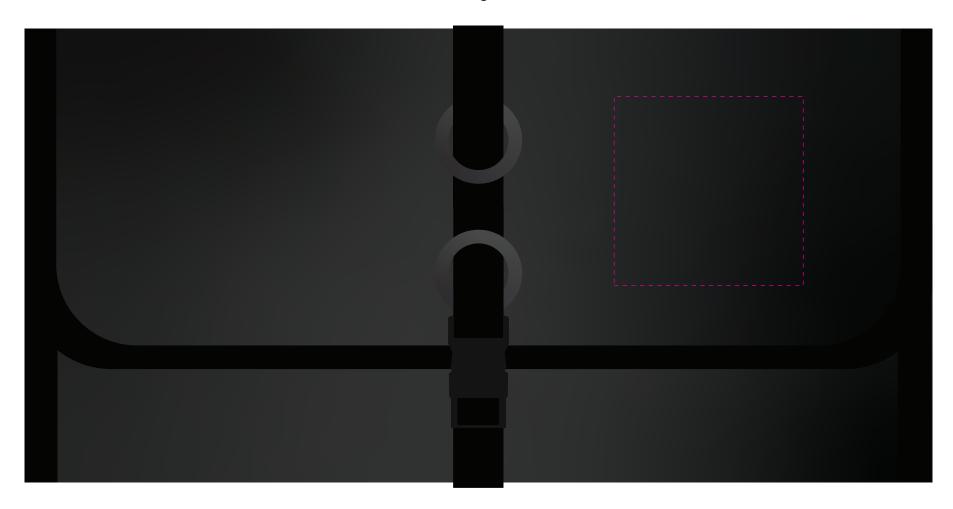

## Nucolour Transfer

Print area: 50mmL x 50mmH *(Strap End)* 

Actual print size: xxmmL x xxmmH

Available Ink Colours for Screen Printing

### Nucolour Transfer

Print area: 50mmL x 50mmH (Strap End)

Actual print size: xxmmL x xxmmH

Finished print area - Nucolour Transfer