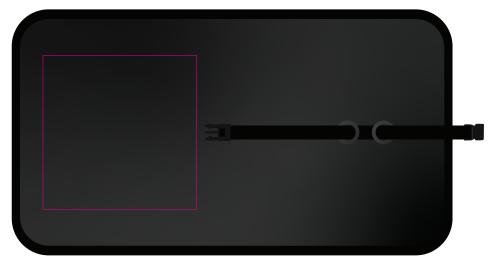

#### Screen/Nucolour Transfer

Print area: 150mmL x 150mmH (Opposite End to Strap)

Actual print size: xxmmL x xxmmH

## Screen/Nucolour Transfer

Print area: 150mmL x 150mmH (Opposite End to Strap)

Actual print size: xxmmL x xxmmH

Finished print area - Screen/Nucolour Transfer -