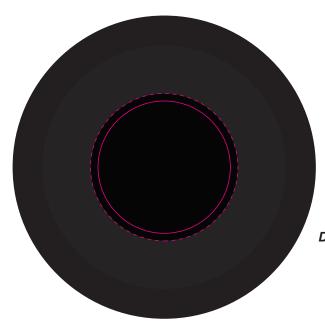

**Digital - Full Coverage**Print Area: 39mm Diameter
Actual print size: xxmmL x xxmmH

**Digital - Spot** Print Area: 35mm Diameter Actual print size: xxmmL x xxmmH

Finished print area - Digital Full Coverage \_\_\_\_ Finished print area - Digital Spot Print

Top Cap

**Bottom Cap** 

Sleeve Print Area: 174mmL x 360mmH Actual print size: mmL x mmH

Max print area for copy & text Finished print area Folds Bleed Requirement

OVERLAP