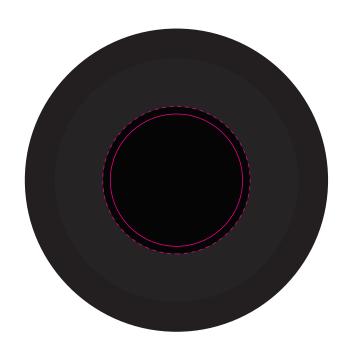

**Digital - Full Coverage**Print Area: 39mm Diameter
Actual print size: xxmmL x xxmmH

**Digital - Spot** Print Area: 35mm Diameter Actual print size: xxmmL x xxmmH

Finished print area - Digital Full Coverage \_\_\_\_ Finished print area - Digital Spot Print

Top Cap

**Bottom Cap** 

Sleeve Print Area: 174mmL x 360mmH Actual print size: mmL x mmH

Max print area for copy & text Finished print area Folds Bleed Requirement

OVERLAP