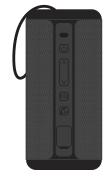

## LL9469 - Neon Bluetooth Speaker - Black

Top Cap printed Or Bottom Cap Printed Same design printed both Caps Different designs printed on Top Cap and Bottom Cap

Speaker at 25% of size

Front of Speaker Design will be aligned to face front of speaker Back of Speaker