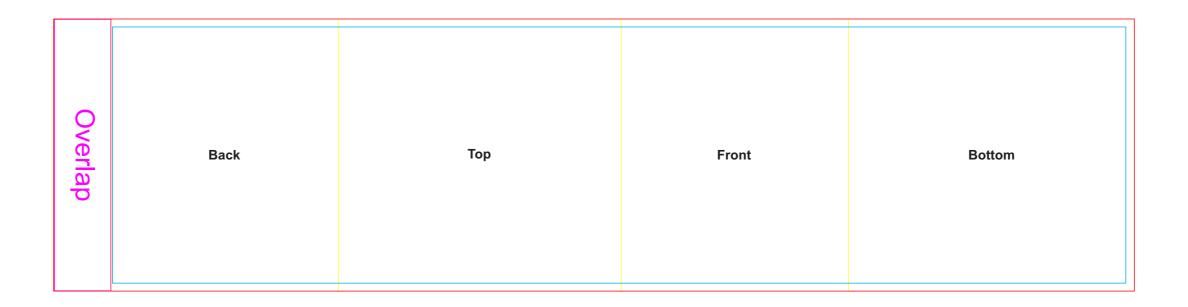

# Sleeve

Print Area: 285.8 x 72.2mmH Actual print size: xxmmL x xxmmH

Max print area for copy & text
Finished print area
Folds