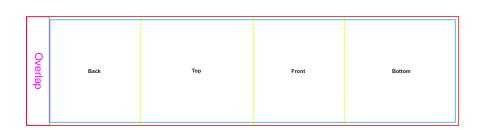

#### Sleeve

Print Area: 285.8 x 72.2mmH Actual print size: xxmmL x xxmmH

Max print area for copy & text
Finished print area
Folds