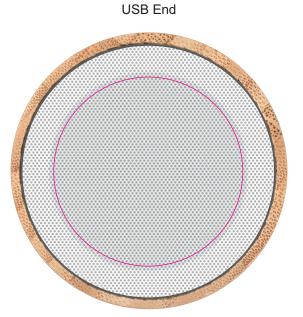

Digital - Type must be at least 14 points

Print Area: 50mm Diameter

Actual print size: xxmmL x xxmmH

Pad - Type must be at least 14 points

Print Area: 35mmL x 20mmH Actual print size: xxmmL x xxmmH

Finished print area - Digital Finished print area - Pad

# Pad - Type must be at least 14 points

Print Area: 35mmL x 20mmH Actual print size: xxmmL x xxmmH

Finished print area - Digital
Finished print area - Pad

- - -

Print Area: 60mm Diameter

Actual print size:  $xxmmL \ x \ xxmmH$ 