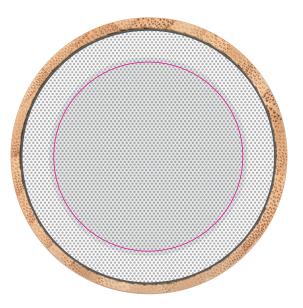

Digital - Type must be at least 14 points

Print Area: 50mm Diameter

Actual print size: xxmmL x xxmmH

Pad - Type must be at least 14 points

Print Area: 35mmL x 20mmH Actual print size: xxmmL x xxmmH

Finished print area - Digital Finished print area - Pad