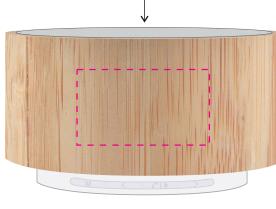

regular grain patterns & colour, variances will occur when laser engraving.

Holes in grill will overpower the design and make text/some details hard to read







Digital - Type must be at least 14 points

Print Area: 50mm Diameter

Actual print size: xxmmL x xxmmH

Pad - Type must be at least 14 points

Print Area: 35mmL x 20mmH Actual print size: xxmmL x xxmmH

Finished print area - Digital Finished print area - Pad





Here

Job # XXXXXX Cust # XXXX-XC

## LL9460 - Bamboo Bluetooth Speaker with Label - Natural

Pad Print PMS XXXC

CMYK Direct Digital K

CMYK Label



#### **IMPORTANT**

As bamboo is a natural material with irregular grain patterns & colour, variances will occur when laser engraving.

Holes in grill will overpower the design and make text/some details hard to read





**USB** End

Natural gift box with Label



Digital - Type must be at least 14 points

Print Area: 50mm Diameter Actual print size: xxmmL x xxmmH

# Pad - Type must be at least 14 points

Print Area: 35mmL x 20mmH Actual print size: xxmmL x xxmmH

Finished print area - Digital
Finished print area - Pad

- - -

Print Area: 60mm Diameter

Actual print size:  $xxmmL \ x \ xxmmH$ 

Max print area for copy & text Finished print area Bleed line

# LI9460 - Bamboo Bluetooth Speaker with Sleeve - Natural + Sleeve

Pad Print PMS XXXc

CMYK Direct Digital



**USB** End

Holes in grill will overpower the design and make text/some details hard to read







Digital - Type must be at least 14 points

Print Area: 50mm Diameter Actual print size: xxmmL x xxmmH

## Pad - Type must be at least 14 point