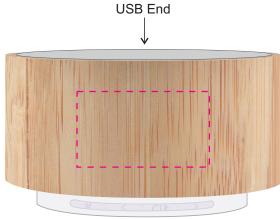

**USB** End

Natural gift box with Label

Digital - Type must be at least 14 points

Print Area: 50mm Diameter Actual print size: xxmmL x xxmmH

# Pad - Type must be at least 14 points

Print Area: 35mmL x 20mmH Actual print size: xxmmL x xxmmH

Finished print area - Digital
Finished print area - Pad

- - -

Print Area: 60mm Diameter

Actual print size:  $xxmmL \ x \ xxmmH$ 