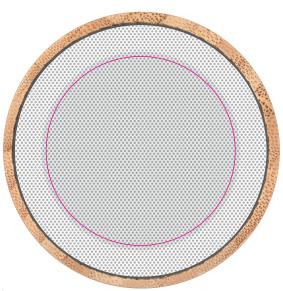

Digital - Type must be at least 14 points

Print Area: 50mm Diameter

Actual print size: xxmmL x xxmmH

Pad - Type must be at least 14 points

Print Area: 35mmL x 20mmH Actual print size: xxmmL x xxmmH

Finished print area - Digital Finished print area - Pad

# Pad - Type must be at least 14 points

Print Area: 35mmL x 20mmH Actual print size: xxmmL x xxmmH

Finished print area - Digital
Finished print area - Pad

- - -

Print Area: 60mm Diameter

Actual print size:  $xxmmL \ x \ xxmmH$ 