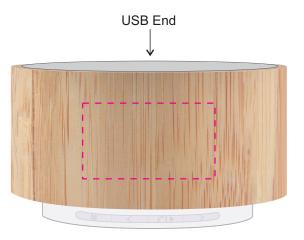

**USB** End

Natural gift box with Label

Digital - Type must be at least 14 points

Print Area: 50mm Diameter Actual print size: xxmmL x xxmmH

# Pad - Type must be at least 14 points

Print Area: 35mmL x 20mmH Actual print size: xxmmL x xxmmH

Finished print area - Digital
Finished print area - Pad

- - -

Print Area: 60mm Diameter

Actual print size:  $xxmmL \ x \ xxmmH$ 