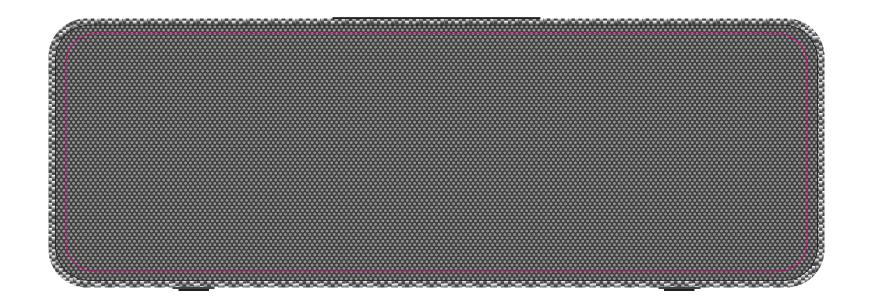

## LL9458 - Shogun Speaker & Inductive Charger - Black/Silver

Digital

Holes in grill will overpower the design and make text/some details hard to read

Print Area: 196mmL x 63mmH Actual print size: xxmmL x xxmmH 14pt text required as a minimum

Finished print area