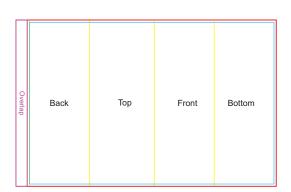

Finished print area

Sleeve

Print Area: 220mmL x 344mmH Actual print size: xxmmL x xxmmH

| Max print area for copy & text |  |
|--------------------------------|--|
| Finished print area            |  |
| Folds                          |  |

## Sleeve

Print Area: 220mmL x 344mmH Actual print size: xxmmL x xxmmH