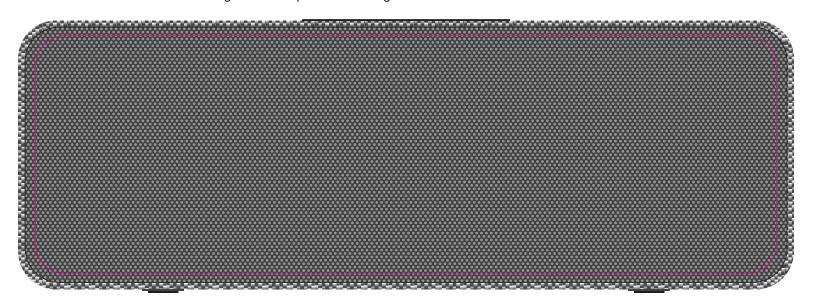

## LL9458 - Shogun Speaker & Inductive Charger with Sleeve - Black/Silver + Sleeve

Digital

Digital

Holes in grill will overpower the design and make text/some details hard to read

Print Area: 196mmL x 63mmH Actual print size: xxmmL x xxmmH 14pt text required as a minimum

Finished print area

Sleeve

Print Area: 220mmL x 344mmH Actual print size: xxmmL x xxmmH

| Max print area for copy & text |  |
|--------------------------------|--|
| Finished print area            |  |
| Folds                          |  |