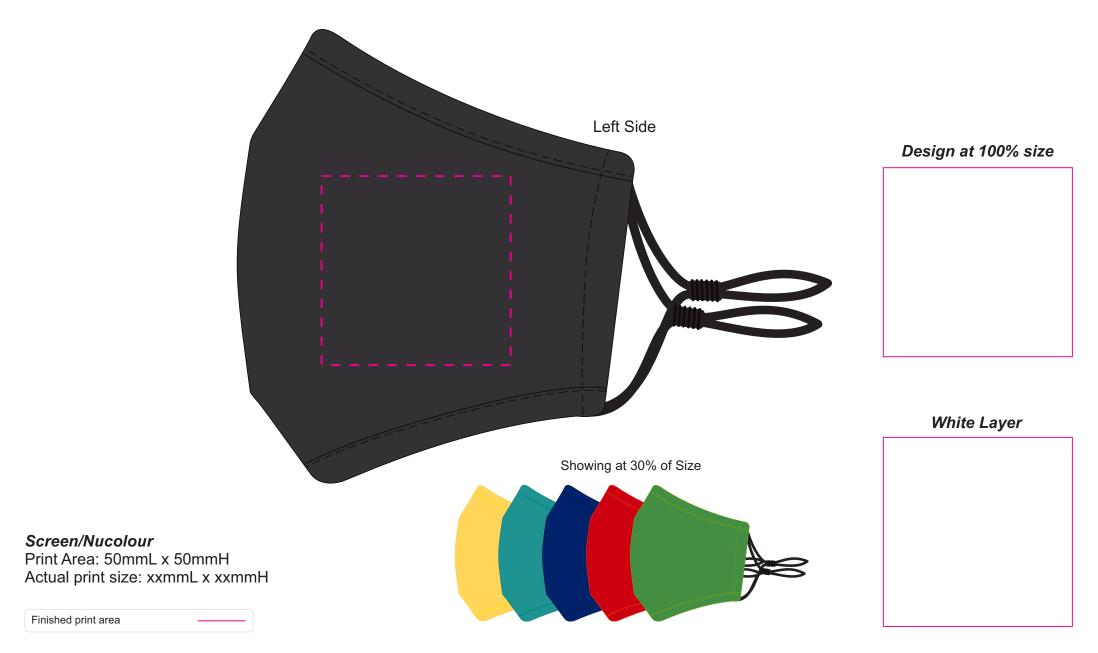

Note these are not medical grade devices - squeeze tight nose clip located at top of mask

Bag Header - Side 1 Print Area: 165mmL x 100mmH Actual print size: xxmmL x xxmmH

Bag Header - Side 2 Print Area: 165mmL x 100mmH Actual print size: xxmmL x xxmmH