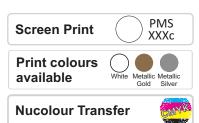

## LL8956 4 Pack - Children's Face Masks - Red, Black, Dark Blue, Green, Teal, Yellow

Screen Print

PMS

XXXc

Print colours
available

White Metallic Metallic
Gold Silver

Nucolour Transfer

Digital