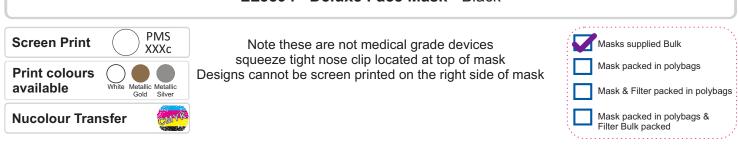

## **Screen Print/Nucolour**

Print Area: 50mmL x 50mmH Actual print size: xxmmL x xxmmH

## LL8894 - Deluxe Face Mask in Individual poly bag with Label - Black + Label

Print Area: 50mmL x 50mmH Actual print size: xxmmL x xxmmH

Print Area: 55mmL x 30mmH Actual print size: xxmmL x xxmmH

Print Area: 45mm Diameter Actual print size: xxmmL x xxmmH

| Max print area for copy & text Finished print area |  |
|----------------------------------------------------|--|
| Bleed line                                         |  |

Screen Print/Nucolour Print Area: 50mmL x 50mmH

Print Area: 50mmL x 50mmH Actual print size: xxmmL x xxmmH