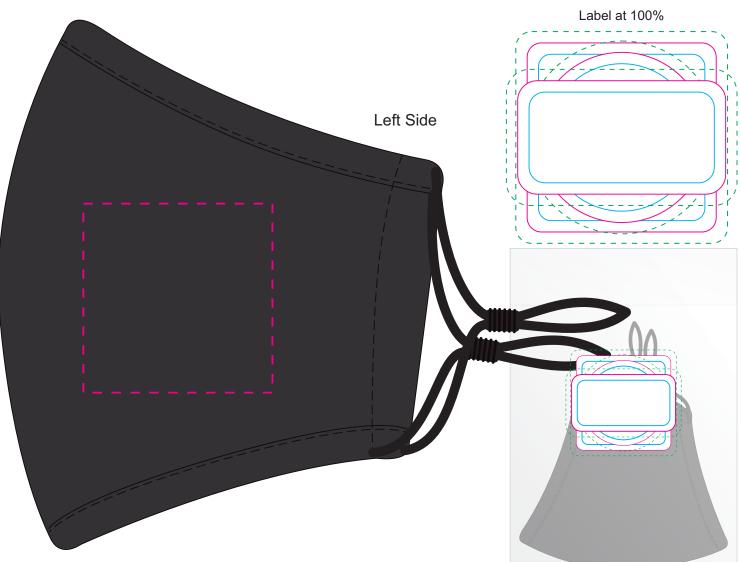

## **Screen Print/Nucolour**

Print Area: 50mmL x 50mmH Actual print size: xxmmL x xxmmH

## LL8894 - Deluxe Face Mask in Individual poly bag with Label - Black + Label

Print Area: 50mmL x 50mmH Actual print size: xxmmL x xxmmH

Print Area: 55mmL x 30mmH Actual print size: xxmmL x xxmmH

Print Area: 45mm Diameter Actual print size: xxmmL x xxmmH

| Max print area for copy & text Finished print area |  |
|----------------------------------------------------|--|
| Bleed line                                         |  |

Screen Print/Nucolour Print Area: 50mmL x 50mmH

Print Area: 50mmL x 50mmH Actual print size: xxmmL x xxmmH