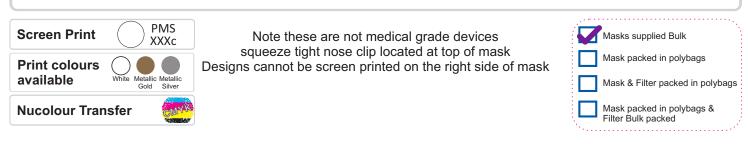

## **Screen Print/Nucolour**

Print Area: 50mmL x 50mmH Actual print size: xxmmL x xxmmH

## LL8894 - Deluxe Face Mask in Individual poly bag with Label - Black + Label

Print Area: 50mmL x 50mmH Actual print size: xxmmL x xxmmH

Print Area: 55mmL x 30mmH Actual print size: xxmmL x xxmmH

Print Area: 45mm Diameter Actual print size: xxmmL x xxmmH