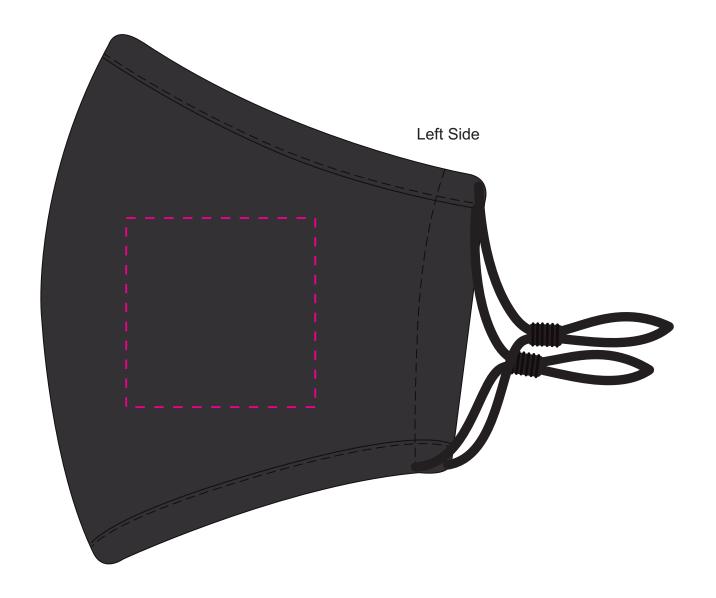

## **Screen Print/Nucolour**

Print Area: 50mmL x 50mmH Actual print size: xxmmL x xxmmH

## LL8894 - Deluxe Face Mask in Individual poly bag with Label - Black + Label

Print Area: 50mmL x 50mmH Actual print size: xxmmL x xxmmH

Print Area: 55mmL x 30mmH Actual print size: xxmmL x xxmmH

Print Area: 45mm Diameter Actual print size: xxmmL x xxmmH

| Max print area for copy & text Finished print area |  |
|----------------------------------------------------|--|
| Bleed line                                         |  |

Screen Print/Nucolour Print Area: 50mmL x 50mmH

Print Area: 50mmL x 50mmH Actual print size: xxmmL x xxmmH