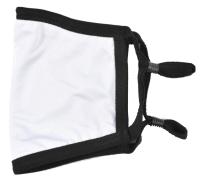

# Face Mask with toggles

Logo Here

Logo Here

LL8892 - Shield Cotton Face Mask in Individual poly bag with Toggles & Label applied to polybag - Black + Label + Toggles

Note these are not medical grade devices - squeeze tight nose clip located at top of mask

Showing at approx 50% of size

Label applied to back of polybag Showing at approx 50% of size

| REUSABLE FACE MASK: NON-MI          | LDILAL                                |
|-------------------------------------|---------------------------------------|
| Item Code: LL8892                   |                                       |
| Material: 3 Layers of Cotton 95%    | , Spandex 5%.                         |
| Outer layer polyester. Elastic stra | pn.                                   |
| Care Instructions: Wash before u    | se and wash after each use            |
| with detergent and dry thorough     | ily. Ironing not recommended.         |
| 1.Place ear loops securely aroun    | d ears.                               |
| 2.Place mask over nose and mos      | th and compress nonepiece for a tight |
| 3 Adjust mask to fit your face.     | Made in China                         |