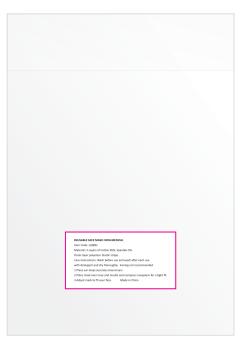

Showing at approx 50% of size

Label applied to back of polybag Showing at approx 50% of size

| REUSABLE FACE MASK: NON-MI          | LDILAL                                |
|-------------------------------------|---------------------------------------|
| Item Code: LL8892                   |                                       |
| Material: 3 Layers of Cotton 95%    | , Spandex 5%.                         |
| Outer layer polyester. Elastic stra | pn.                                   |
| Care Instructions: Wash before u    | se and wash after each use            |
| with detergent and dry thorough     | ily. Ironing not recommended.         |
| 1.Place ear loops securely aroun    | d ears.                               |
| 2.Place mask over nose and mos      | th and compress nonepiece for a tight |
| 3 Adjust mask to fit your face.     | Made in China                         |

# Showing at approx 50% of size

#### Label applied to back of polybag

#### REUSABLE FACE MASK: NON-MEDICAL

- ltem Code: LL8892 Material: 3 Layers of Cotton 95%, Spandex 5%.
- Outer layer polyester. Elastic straps.
- Care Instructions: Wash before use and wash after each use
- with detergent and dry thoroughly. Ironing not recommende
- 1.Place ear loops securely around ears.
- 2.Place mask over nose and mouth and com 3.Adjust mask to fit your face. Made in China