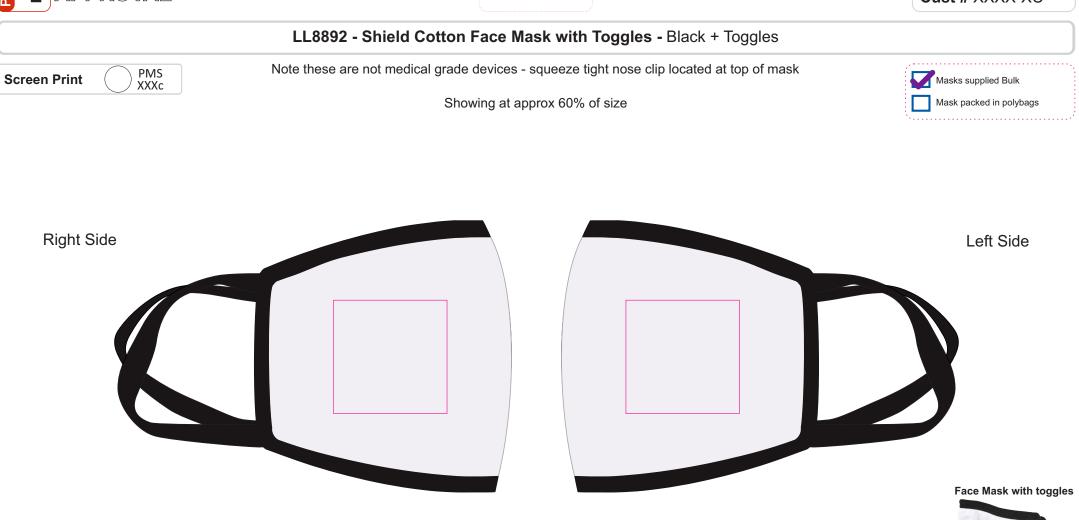

# Face Mask with toggles

Logo Here

Logo Here

LL8892 - Shield Cotton Face Mask in Individual poly bag with Toggles & Label applied to polybag - Black + Label + Toggles

Note these are not medical grade devices - squeeze tight nose clip located at top of mask

# Left Side