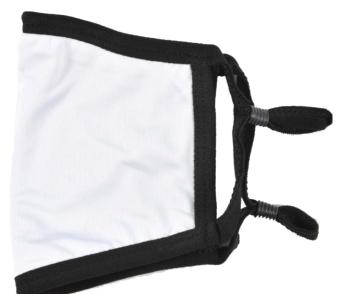

# Face Mask with toggles

Logo Here

Logo Here

LL8892 - Shield Cotton Face Mask in Individual poly bag with Toggles & Label applied to polybag - Black + Label + Toggles

Note these are not medical grade devices - squeeze tight nose clip located at top of mask

## Face Mask with toggles