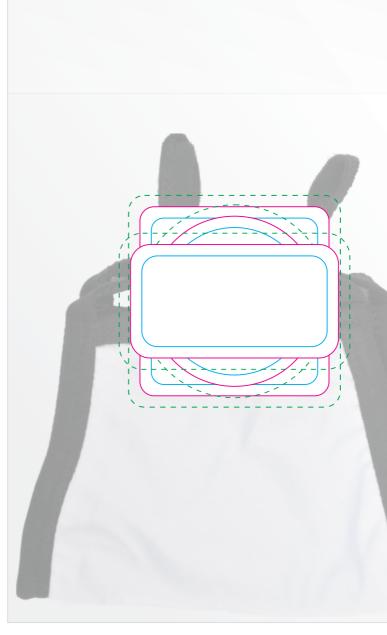

### Face Mask with toggles

Print Area: 190mmL x 120mmH Actual print size: xxmmL x xxmmH

Print Area: 50mmL x 50mmH Actual print size: xxmmL x xxmmH

Finished print area

Print Area: 50mmL x 50mmH Actual print size: xxmmL x xxmmH

Label

Print Area: 190mmL x 120mmH Actual print size: xxmmL x xxmmH

Max print area for text and copy Finished print area Bleed \_ \_ \_ \_

Print Area: 50mmL x 50mmH Actual print size: xxmmL x xxmmH

Finished print area

## Face Mask with toggles