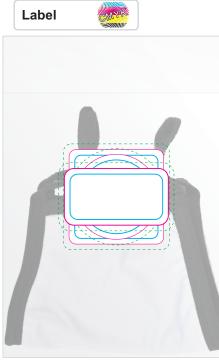

Label

Print Area: 190mmL x 120mmH Actual print size: xxmmL x xxmmH

Max print area for text and copy Finished print area Bleed \_ \_ \_ \_

Print Area: 50mmL x 50mmH Actual print size: xxmmL x xxmmH

Finished print area

#### Label applied to back of polybag