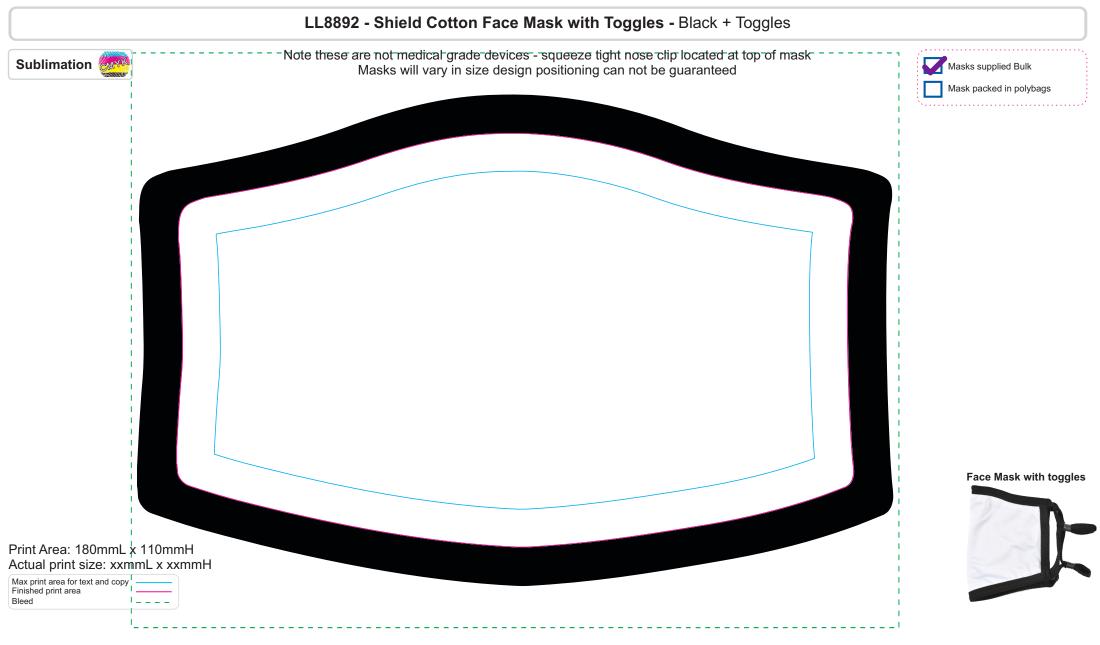

# Face Mask with toggles

Logo Here

Logo Here

LL8892 - Shield Cotton Face Mask in Individual poly bag with Toggles & Label applied to polybag - Black + Label + Toggles

Note these are not medical grade devices - squeeze tight nose clip located at top of mask

### Face Mask with toggles

Print Area: 190mmL x 120mmH Actual print size: xxmmL x xxmmH

Print Area: 50mmL x 50mmH Actual print size: xxmmL x xxmmH

Finished print area

Print Area: 50mmL x 50mmH Actual print size: xxmmL x xxmmH

Label

Print Area: 190mmL x 120mmH Actual print size: xxmmL x xxmmH

Max print area for text and copy Finished print area Bleed \_ \_ \_ \_

Print Area: 50mmL x 50mmH Actual print size: xxmmL x xxmmH

Finished print area