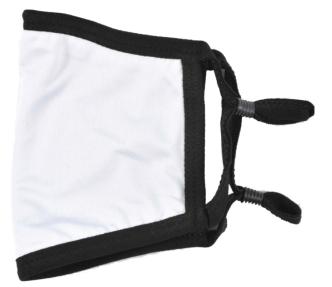

Logo Here



Print Area: 50mmL x 50mmH Actual print size: xxmmL x xxmmH

Finished print area





Print Area: 50mmL x 50mmH Actual print size: xxmmL x xxmmH

Finished print area

# Left Side

# Face Mask with toggles





Logo Here





Logo Here

LL8892 - Shield Cotton Face Mask in Individual poly bag with Toggles & Label applied to polybag - Black + Label + Toggles



Note these are not medical grade devices - squeeze tight nose clip located at top of mask

Showing at approx 50% of size



Label applied to back of polybag Showing at approx 50% of size

| REUSABLE FACE MASK: NON-MI          | LDILAL                                |
|-------------------------------------|---------------------------------------|
| Item Code: LL8892                   |                                       |
| Material: 3 Layers of Cotton 95%    | , Spandex 5%.                         |
| Outer layer polyester. Elastic stra | pn.                                   |
| Care Instructions: Wash before u    | se and wash after