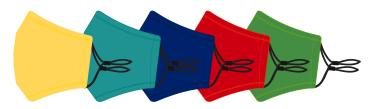

## LL8863 - Deluxe Children's Face Mask - Black, Yellow, Teal, Blue, Red & Green

Note these are not medical grade devices squeeze tight nose clip located at top of mask

Screen Print/Nucolour Print Area: 50mmL x 50mmH Actual print size: xxmmL x xxmmH