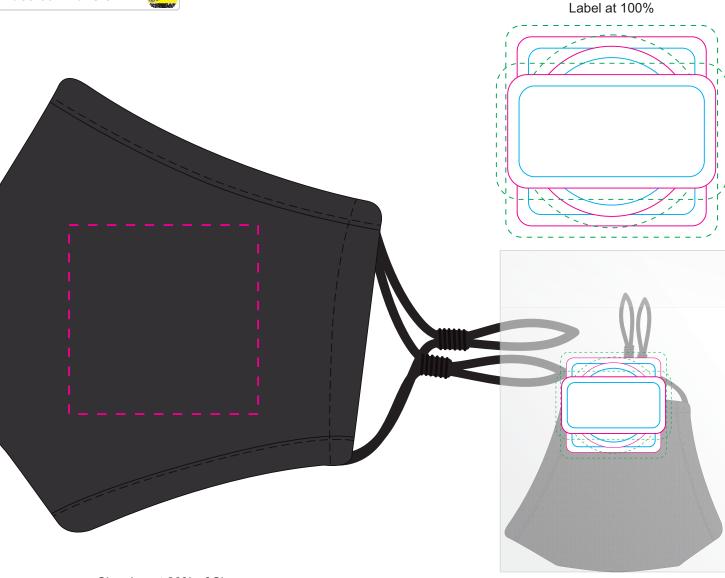

## LL8863 - Deluxe Children's Face Mask with Label - Black, Yellow, Teal, Blue, Red & Green

Note these are not medical grade devices squeeze tight nose clip located at top of mask

Showing at 20% of Size

Screen Print/Nucolour Print Area: 50mmL x 50mmH Actual print size: xxmmL x xxmmH Print Area: 50mmL x 50mmH Actual print size: xxmmL x xxmmH

Print Area: 55mmL x 30mmH Actual print size: xxmmL x xxmmH

Print Area: 45mm Diameter Actual print size: xxmmL x xxmmH

| Max print area for copy & text |  |
|--------------------------------|--|
| Finished print area            |  |
| Bleed line                     |  |