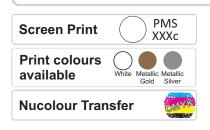

## LL8863 - Deluxe Children's Face Mask - Black, Yellow, Teal, Blue, Red & Green

Note these are not medical grade devices squeeze tight nose clip located at top of mask

Screen Print/Nucolour Print Area: 50mmL x 50mmH Actual print size: xxmmL x xxmmH

Screen Print/Nucolour Print Area: 50mmL x 50mmH Actual print size: xxmmL x xxmmH Print Area: 50mmL x 50mmH Actual print size: xxmmL x xxmmH

Print Area: 55mmL x 30mmH Actual print size: xxmmL x xxmmH

Print Area: 45mm Diameter Actual print size: xxmmL x xxmmH