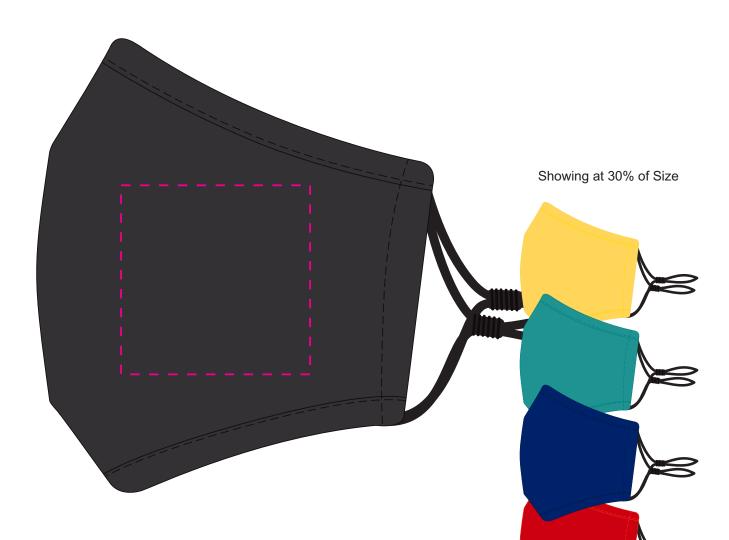

## LL8863 - Deluxe Children's Face Mask - Black, Yellow, Teal, Blue, Red & Green

Note these are not medical grade devices squeeze tight nose clip located at top of mask

Screen Print/Nucolour Print Area: 50mmL x 50mmH Actual print size: xxmmL x xxmmH

Screen Print/Nucolour Print Area: 50mmL x 50mmH Actual print size: xxmmL x xxmmH Print Area: 50mmL x 50mmH Actual print size: xxmmL x xxmmH

Print Area: 55mmL x 30mmH Actual print size: xxmmL x xxmmH

Print Area: 45mm Diameter Actual print size: xxmmL x xxmmH