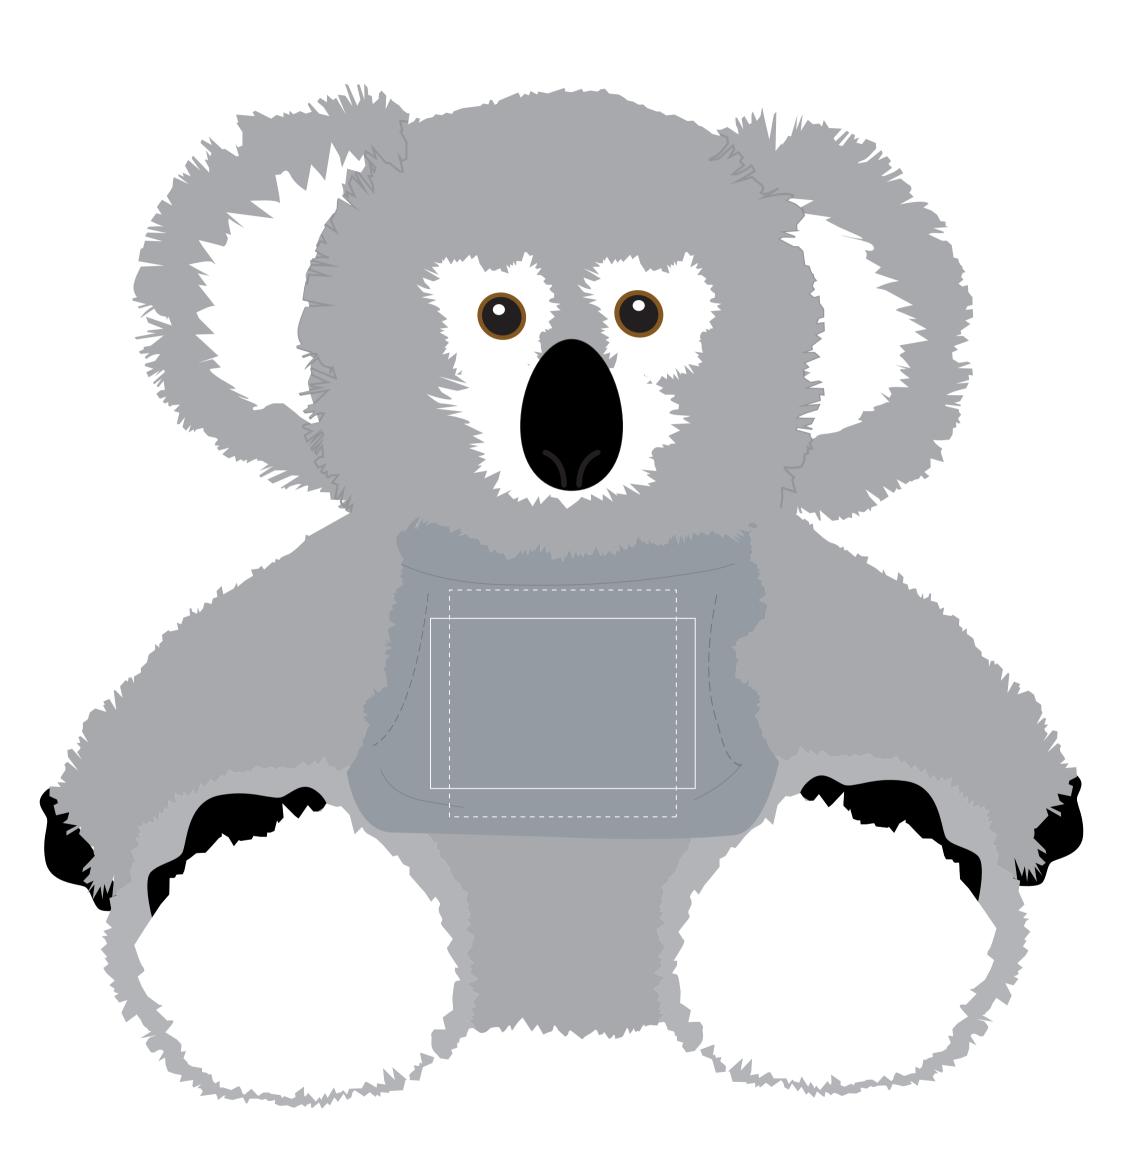

### Screen

Print Area: 70mmL x 45mmH Actual print size: xxmmL x xxmmH

Finished print area - Screen Print -

# Screen

Print Area: 70mmL x 45mmH Actual print size: xxmmL x xxmmH