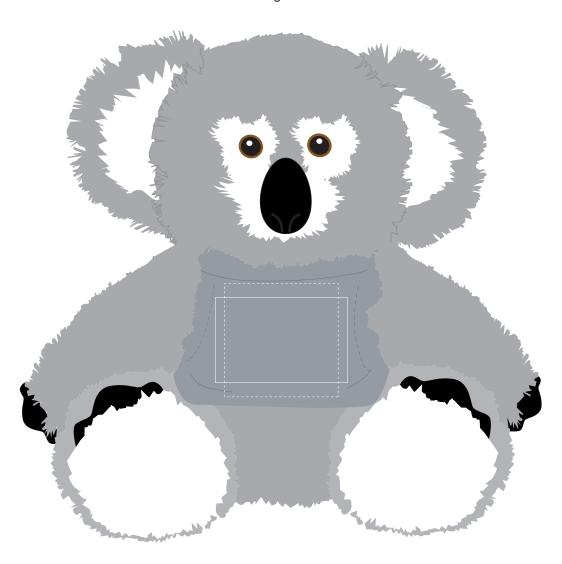

#### Nucolour

Print Area: 60mmL x 60mmH Actual print size: xxmmL x xxmmH

#### Screen

Print Area: 70mmL x 45mmH Actual print size: xxmmL x xxmmH

**Nucolour Transfer** 

ALL NEW MATERIAL 100% POLYESTER FIBRE NOT SUITABLE FOR CHILDREN UNDER 3 YEARS OF AGE MACHINE WASHABLE MADE IN CHINA

# **Nucolour**

Print Area: 60mmL x 60mmH Actual print size: xxmmL x xxmmH

## Screen

Print Area: 70mmL x 45mmH Actual print size: xxmmL x xxmmH

LI88120 - Coco Plush Teddy Bear with Custom colour T-shirt - Yellow, Orange, Pink, Lilac, Purple, Aqua, Dark Green or Grey

Screen Print