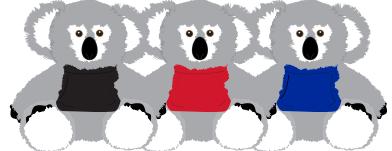

### LL88306 Korporate Koala with coloured T-Shirt - Blue, White, Red, Black

Screen Print PMS XXXc

Nucolour Transfer

Below showing at 50% of size

### Approx colours (subject to availability)

ALL NEW MATERIAL 100% POLYESTER FIBRE NOT SUITABLE FOR CHILDREN UNDER 3 YEARS OF AGE MACHINE WASHABLE MADE IN CHINA