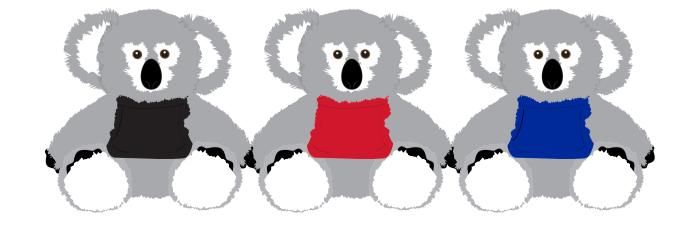

### LL88306 Korporate Koala with coloured T-Shirt - Blue, White, Red, Black

Screen Print PMS XXXc

Nucolour Transfer

Below showing at 50% of size