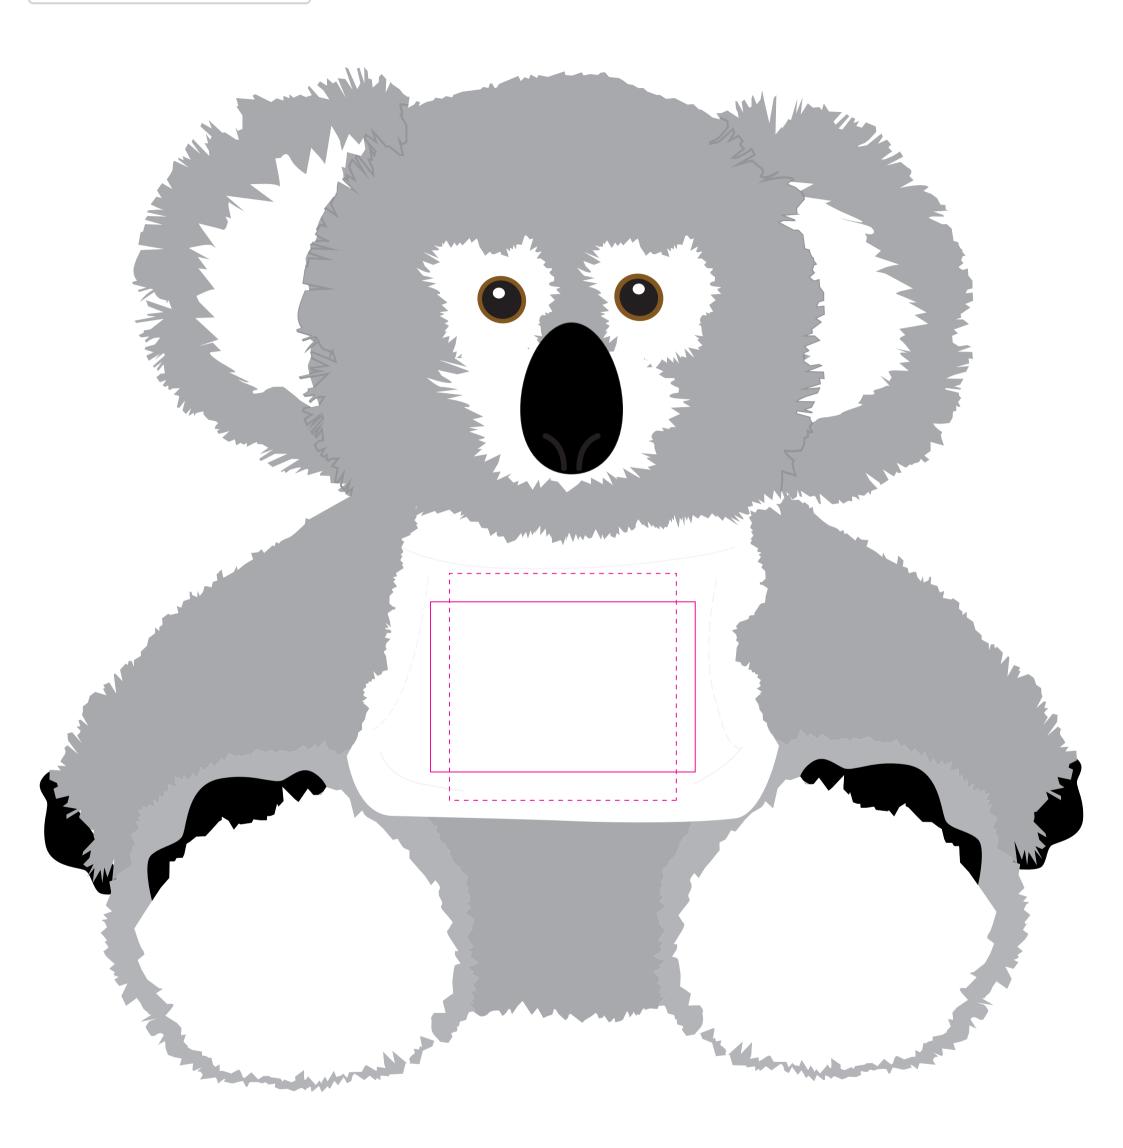

## Screen

Print Area: 70mmL x 45mmH Actual print size: xxmmL x xxmmH

LI88120 - Coco Plush Teddy Bear with Custom colour T-shirt - Yellow, Orange, Pink, Lilac, Purple, Aqua, Dark Green or Grey

Screen Print

PMS XXXc

Below showing at 50% of size

### Screen

Print Area: 70mmL x 45mmH Actual print size: xxmmL x xxmmH

Finished print area - Screen Print -

### Approx colours (subject to availability)

ALL NEW MATERIAL 100% POLYESTER FIBRE NOT SUITABLE FOR CHILDREN UNDER 3 YEARS OF AGE MACHINE WASHABLE MADE IN CHINA

# Screen

Print Area: 70mmL x 45mmH Actual print size: xxmmL x xxmmH