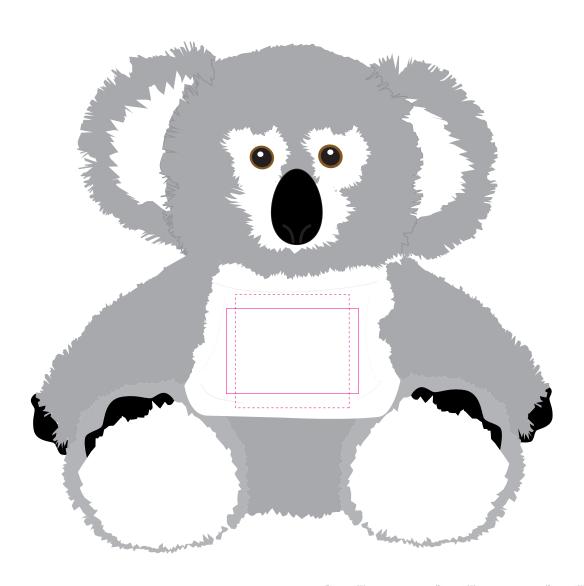

### LL88306 Korporate Koala with coloured T-Shirt - Blue, White, Red, Black

Screen Print PMS XXXc

Nucolour Transfer

Below showing at 50% of size

#### Nucolour

Print Area: 60mmL x 60mmH Actual print size: xxmmL x xxmmH

#### Screen

Print Area: 70mmL x 45mmH Actual print size: xxmmL x xxmmH

**Nucolour Transfer** 

ALL NEW MATERIAL 100% POLYESTER FIBRE NOT SUITABLE FOR CHILDREN UNDER 3 YEARS OF AGE MACHINE WASHABLE MADE IN CHINA

# **Nucolour**

Print Area: 60mmL x 60mmH Actual print size: xxmmL x xxmmH

## Screen

Print Area: 70mmL x 45mmH Actual print size: xxmmL x xxmmH

LI88120 - Coco Plush Teddy Bear with Custom colour T-shirt - Yellow, Orange, Pink, Lilac, Purple, Aqua, Dark Green or Grey

Screen Print