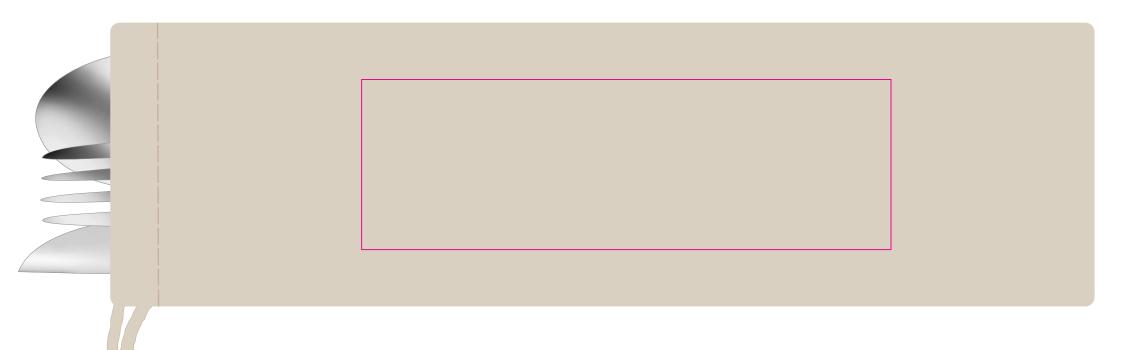

# LL8808 - Savour Cutlery Set in Pouch - Natural

Screen Print PMS XXXc

This item is not suitable for a dishwasher.

Nucolour Transfer

Screen Print/Nucolour Transfer

Print Area: 140mmL x 45mmH Actual print size: xxmmL x xxmmH

Finished print area

#### Screen Print/Nucolour Transfer

Print Area: 140mmL x 45mmH Actual print size: xxmmL x xxmmH