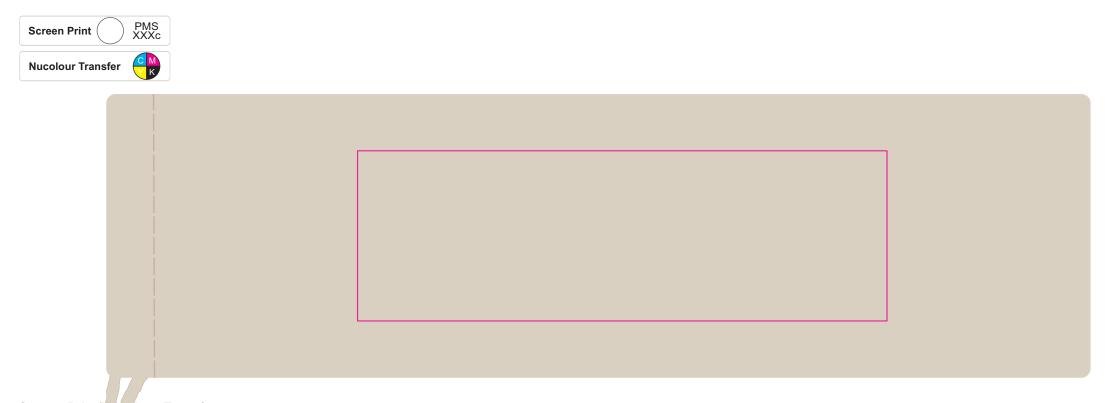

# LL8808 - Savour Cutlery Set in Pouch - Natural

Screen Print PMS XXXc

This item is not suitable for a dishwasher.

Nucolour Transfer

Screen Print/Nucolour Transfer

Print Area: 140mmL x 45mmH Actual print size: xxmmL x xxmmH

Finished print area

#### Screen Print/Nucolour Transfer

Print Area: 140mmL x 45mmH Actual print size: xxmmL x xxmmH