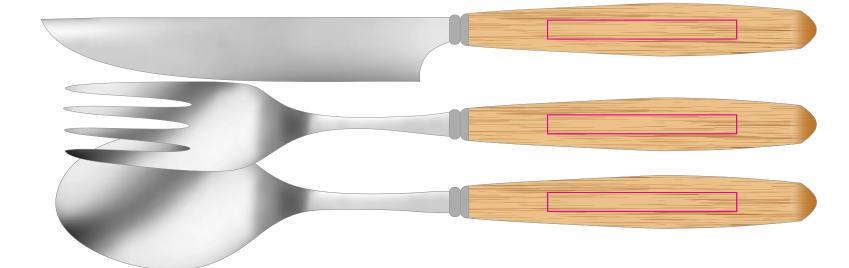

# LL8808 - Savour Cutlery Set in Pouch - Natural + Stainless Steel/Bamboo

PMS XXXc Screen Print

**Nucolour Transfer** 

Laser Engrave

### **IMPORTANT**

As bamboo is a natural material with irregular grain patterns & colour, variances will occur when laser engraving.

> This item is not suitable for a dishwasher. Engraved cutlery is packed into pouch

#### Screen Print/Nucolour Transfer

Print Area: 140mmL x 45mmH Actual print size: xxmmL x xxmmH

#### Laser

Print Area: 50mmL x 5mmH Actual print size: xxmmL x xxmmH

Finished print area

Screen Print/Nucolour Transfer Print Area: 140mmL x 45mmH Actual print size: xxmmL x xxmmH