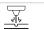

# LL8808 - Savour Cutlery Set in Pouch - Natural + Stainless Steel/Bamboo

PMS XXXc Screen Print

**Nucolour Transfer** 

Laser Engrave

### **IMPORTANT**

As bamboo is a natural material with irregular grain patterns & colour, variances will occur when laser engraving.

> This item is not suitable for a dishwasher. Engraved cutlery is packed into pouch

> > Below showing at 75% of size

#### Laser

Print Area: 50mmL x 5mmH Actual print size: xxmmL x xxmmH

Finished print area

Screen Print/Nucolour Transfer Print Area: 140mmL x 45mmH Actual print size: xxmmL x xxmmH

## Laser

Print Area: 50mmL x 5mmH Actual print size: xxmmL x xxmmH

Finished print area

| Full Colour Design at 100% size. |  |  |
|----------------------------------|--|--|
|                                  |  |  |
|                                  |  |  |
|                                  |  |  |
|                                  |  |  |
|                                  |  |  |
|                                  |  |  |
|                                  |  |  |
|                                  |  |  |
|                                  |  |  |
| White Layer.                     |  |  |
|                                  |  |  |
|                                  |  |  |
|                                  |  |  |
|                                  |  |  |
|                                  |  |  |
|                                  |  |  |
|                                  |  |  |