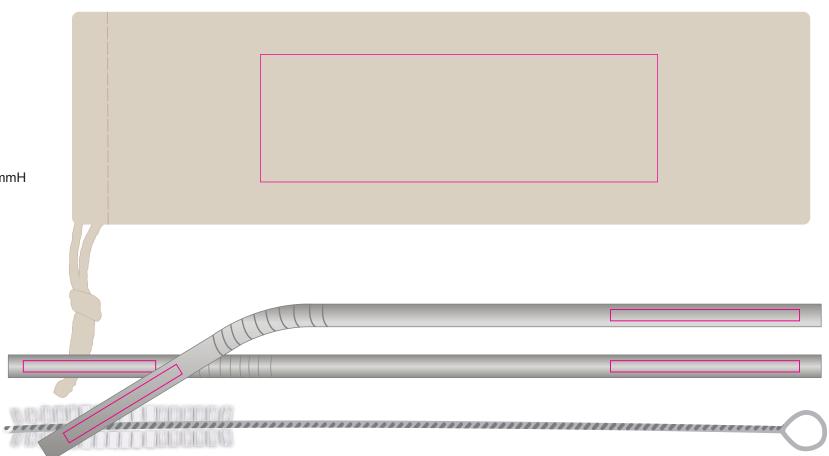

# LL8782 - Mojito Straw Set - Natural & Stainless Steel

**Screen Print** 

**Nucolour Transfer** 

Below showing at approx 75% of size

## Screen Print/Nucolour Transfer

Maximum Print Area: 140mmL x 45mmH Actual print size: xxmmL x xxmmH

Finished print area

**Laser Engraved** 

# LASER Top of Straw

Print Area: 35mmL x 3mmH

Actual print size: xxmmL x xxmmH

### **Bottom of Straw**

Print Area: 50mmL x 3mmH Actual print size: xxmmL x xxmmH

Finished print area

| Full Colour Design at 100% size. |
|----------------------------------|
|                                  |
|                                  |
|                                  |
|                                  |
|                                  |
|                                  |
|                                  |
| White Layer.                     |
|                                  |
|                                  |
|                                  |
|                                  |
|                                  |
|                                  |
|                                  |
| Film (Screen)                    |
|                                  |
|                                  |
|                                  |
|                                  |
|                                  |
|                                  |