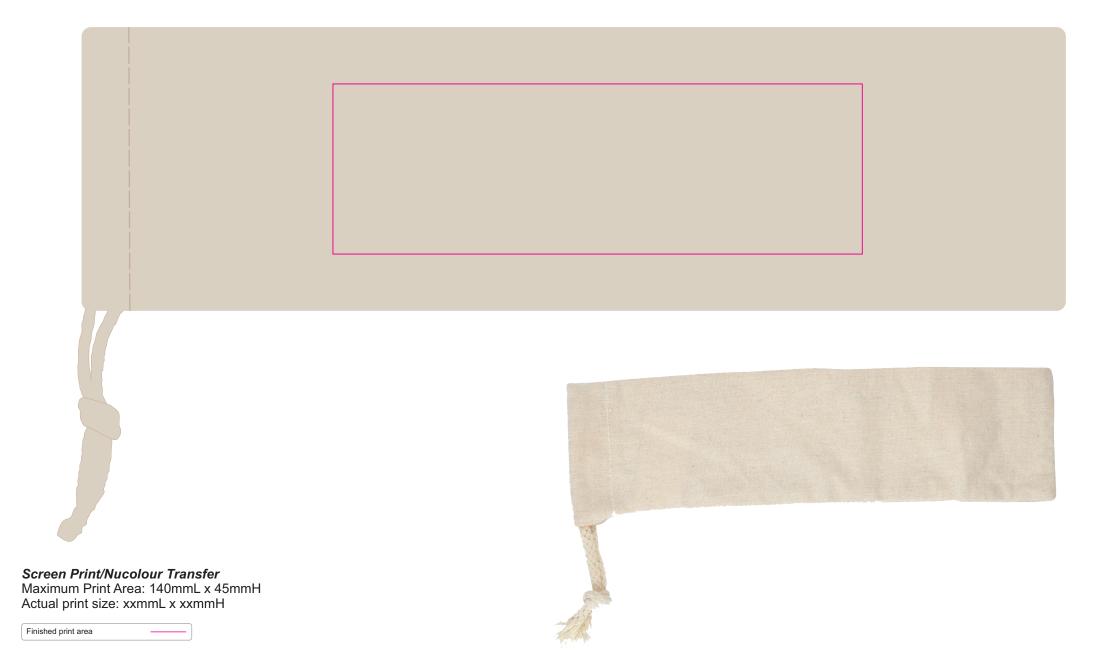

## Screen Print/Nucolour Transfer

Maximum Print Area: 140mmL x 45mmH Actual print size: xxmmL x xxmmH

Finished print area

**Laser Engraved** 