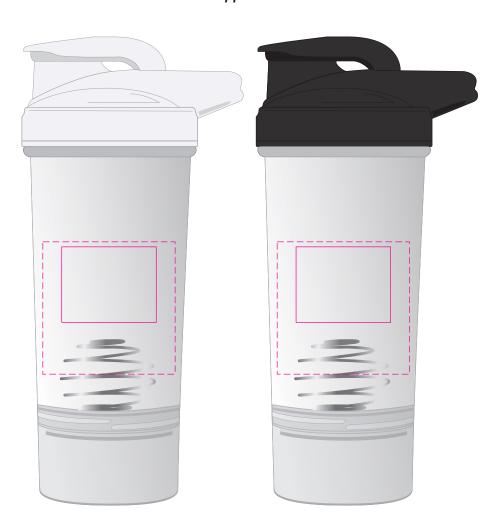

## LL8747 - Thor Clear Protein Shaker / Storage Cup - White, Black

Pad Print PMS XXXc

Screen Print PMS XXXC

Position of logo will be printed between indentations on bottle When the lid is tightened it will not be aligned with the logo position on the bottle