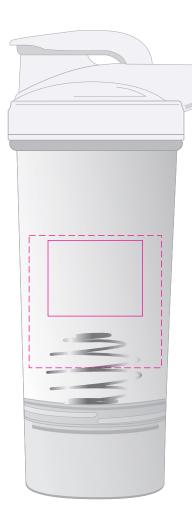

## Pad

Print Area: 50mmL x 40mmH Actual print size: xxmmL x xxmmH

## Screen

Print Area: 70mmL x 70mmH Actual print size: xxmmL x xxmmH

Finished print area - Pad
Finished print area - Screen - - - -

Pad

Print Area: 50mmL x 40mmH Actual print size: xxmmL x xxmmH

Screen

Print Area: 70mmL x 70mmH Actual print size: xxmmL x xxmmH