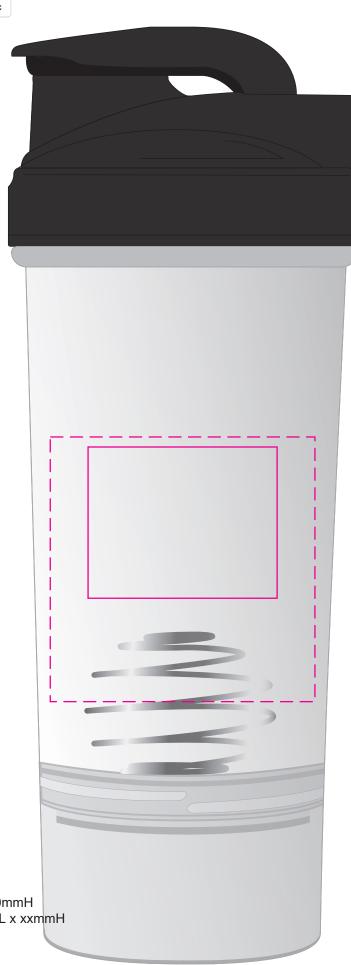

## Pad

Print Area: 50mmL x 40mmH Actual print size: xxmmL x xxmmH

## Screen

Print Area: 70mmL x 70mmH Actual print size: xxmmL x xxmmH

Finished print area - Pad
Finished print area - Screen - - - -

Pad

Print Area: 50mmL x 40mmH Actual print size: xxmmL x xxmmH

Screen

Print Area: 70mmL x 70mmH Actual print size: xxmmL x xxmmH

Finished print area - Pad
Finished print area - Screen - - - -