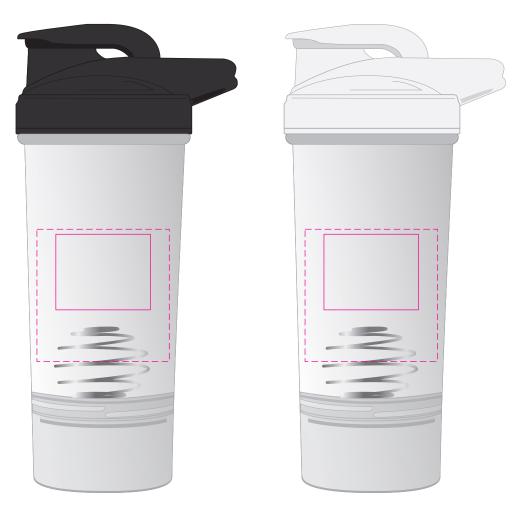

## LL8747 - Thor Clear Protein Shaker w Coloured Storage Cup - White, Black

Pad Print

PMS
XXXc

Screen Print

PMS
XXXc

Position of logo will be printed between indentations on bottle When the lid is tightened it will not be aligned with the logo position on the bottle

## Pac

Print Area: 50mmL x 40mmH Actual print size: xxmmL x xxmmH

Screen

Print Area: 70mmL x 70mmH Actual print size: xxmmL x xxmmH

Finished print area - Pad
Finished print area - Screen - - - -

Pad

Print Area: 50mmL x 40mmH Actual print size: xxmmL x xxmmH

Screen

Print Area: 70mmL x 70mmH Actual print size: xxmmL x xxmmH

Finished print area - Pad
Finished print area - Screen - - - -