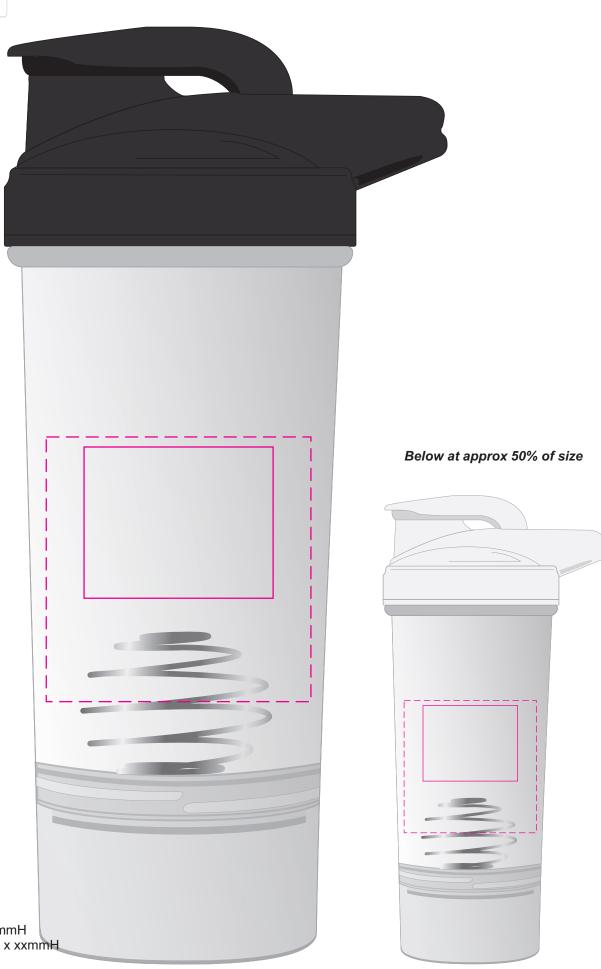

## Below at approx 50% of size

## Pac

Print Area: 50mmL x 40mmH Actual print size: xxmmL x xxmmH

Screen

Print Area: 70mmL x 70mmH Actual print size: xxmmL x xxmmH

Finished print area - Pad
Finished print area - Screen - - - -

Pad

Print Area: 50mmL x 40mmH Actual print size: xxmmL x xxmmH

Screen

Print Area: 70mmL x 70mmH Actual print size: xxmmL x xxmmH

Finished print area - Pad
Finished print area - Screen - - - -