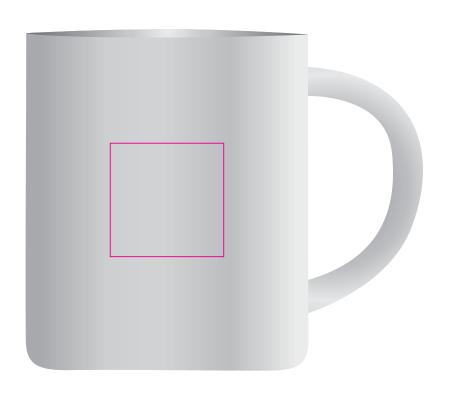

## LL8623 - Assorted Colour Jelly Beans in Java Mug

Laser Engrave

## Mug is not suitable for use in dishwashers

Filled with Assorted Jelly Beans

Statutory Ingredients label is adhered to base of mug. Please check your details.

Min Thickness required is 0.07mm Print area: 30mmL x 30mmH Actual print size:

Finished print area