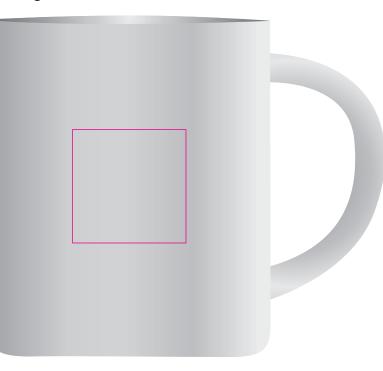

Statutory Ingredients label is adhered to base of mug. **Please check your details.** 

Laser - Min Thickness required is 0.07mm Maximum Print Area: 30mmL x 30mmH Actual print size: xxmmL x xxmmH

Finished print area