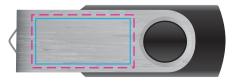

## Below is 30% of actual size

Flash Drive - Digital/Laser Print Area: 27mmL x 14mmH Actual print size: xxmmL x xxmmH

Finished print area - Digital/Laser \_\_\_\_\_ Max area for text and copy - Digital