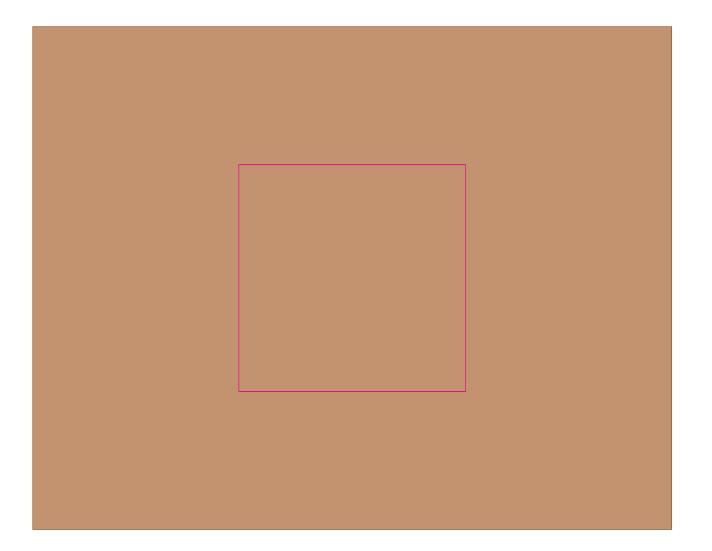

## Gift box

Print Area: 60mmL x 60mmH Actual print size: xxmmL x xxmmH

\_

Finished print area

 $\sim$ 