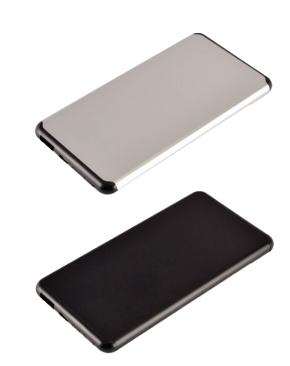

## Pad - Powerbank

Print Area: 60mmL x 50mmH Actual print size: xxmmL x xxmmH

Laser/Digital - Powerbank Print Area: 80mmL x 50mmH Actual print size: xxmmL x xxmmH

Finished print area - *Laser/Digital Print* — Finished print area - *Pad Print* — -\_\_\_\_