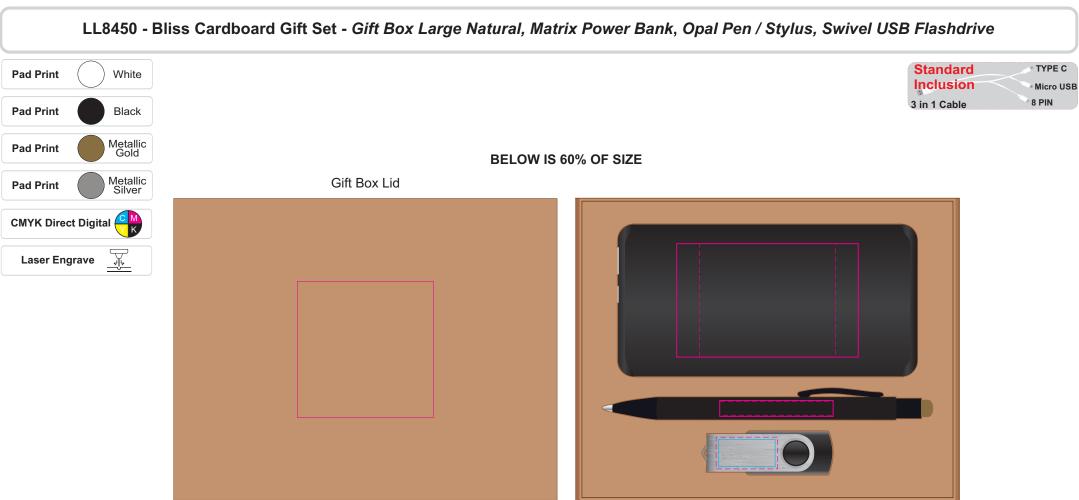

## Gift box

Print Area: 60mmL x 60mmH Actual print size: xxmmL x xxmmH

\_

Finished print area

 $\sim$ 

## Pad - Powerbank

Print Area: 60mmL x 50mmH Actual print size: xxmmL x xxmmH

Laser/Digital - Powerbank Print Area: 80mmL x 50mmH Actual print size: xxmmL x xxmmH

Finished print area - *Laser/Digital Print* — Finished print area - *Pad Print* — -\_\_\_\_

Pad Print - Pen Print Area: 50mmL x 7mmH Actual print size: xxmmL x xxmmH

Digital - Pen Print Area: 50mmL x 6mmH Actual print size: xxmmL x xxmmH

Laser - Min Thickness required is 0.7mm Print Area: 50mmL x 6mmH Actual print size: xxmmL x xxmmH

Finished print area - Pad Print

## Below is 30% of actual size

Flash Drive - Digital/Laser Print Area: 27mmL x 14mmH Actual print size: xxmmL x xxmmH

Finished print area - Digital/Laser \_\_\_\_\_ Max area for text and copy - Digital