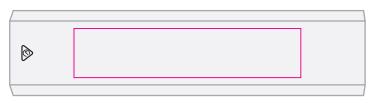

### Pad/Digital - Pen

Print Area: 60mmL x 7mmH
Actual print size: xxmmL x xxmmH

Finished print area ————

Position of riangle cannot be guaranteed and will vary between shipments. Print will always be on opposite side of symbol.