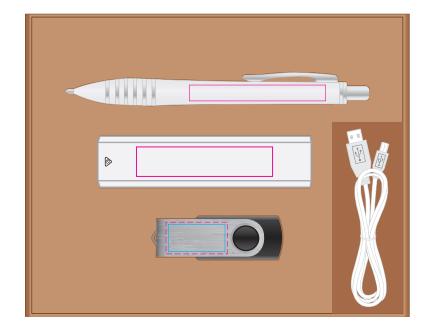

### Pad/Digital - Pen

Print Area: 60mmL x 7mmH
Actual print size: xxmmL x xxmmH

Finished print area ————

Position of riangle cannot be guaranteed and will vary between shipments. Print will always be on opposite side of symbol.

Top / Bottom / Left / Right Side

Pad/Laser - Powerbank
Print Area: 60mmL x 13mmH
Actual print size: xxmmL x xxmmH

Digital - Powerbank

Print Area: 80mmL x 13mmH Actual print size: xxmmL x xxmmH

Print Area: 27mmL x 14mmH Actual print size: xxmmL x xxmmH

Digital - Flash Drive

Print Area: 27mmL x 14mmH Actual print size: xxmmL x xxmmH

Finished print area - Digital/Laser — — — Max area for text and copy - Digital — — —