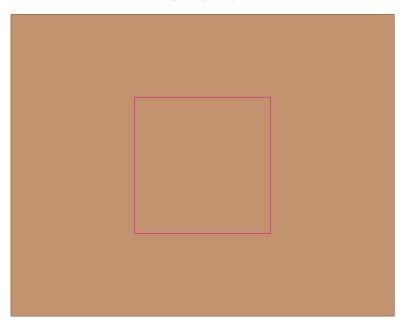

### Gift Box Lid

## Gift box

Print Area: 60mmL x 60mmH Actual print size: xxmmL x xxmmH

Finished print area