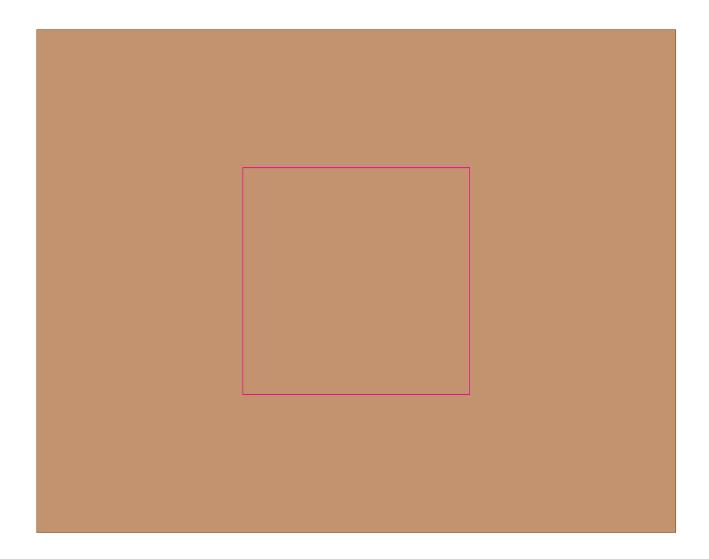

## Gift box

Print Area: 60mmL x 60mmH Actual print size: xxmmL x xxmmH

Finished print area