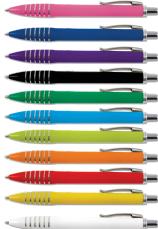

### Pad/Digital - Pen

Print Area: 60mmL x 7mmH
Actual print size: xxmmL x xxmmH

Finished print area ————

Position of riangle cannot be guaranteed and will vary between shipments. Print will always be on opposite side of symbol.