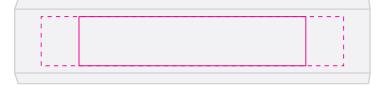

Top / Bottom / Left / Right Side

Pad/Laser - Powerbank
Print Area: 60mmL x 13mmH
Actual print size: xxmmL x xxmmH

Digital - Powerbank

Print Area: 80mmL x 13mmH Actual print size: xxmmL x xxmmH

Print Area: 27mmL x 14mmH Actual print size: xxmmL x xxmmH