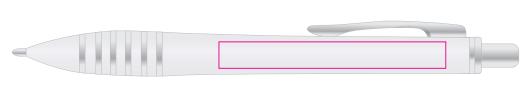

### Pad/Digital - Pen

Print Area: 60mmL x 7mmH
Actual print size: xxmmL x xxmmH

Finished print area ————

Position of riangle cannot be guaranteed and will vary between shipments. Print will always be on opposite side of symbol.