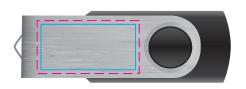

Digital - Flash Drive

Print Area: 27mmL x 14mmH Actual print size: xxmmL x xxmmH

Finished print area - Digital/Laser — — — Max area for text and copy - Digital — — —