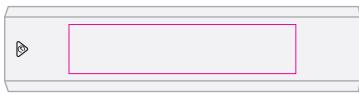

## Pad/Digital - Pen

Print Area: 50mmL x 7mmH Actual print size: xxmmL x xxmmH

Finished print area ————

Position of riangle cannot be guaranteed and will vary between shipments. Print will always be on opposite side of symbol.