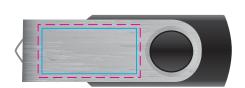

Print Area: 27mmL x 14mmH Actual print size: xxmmL x xxmmH

Digital - Flash Drive

Print Area: 27mmL x 14mmH Actual print size: xxmmL x xxmmH

Finished print area - Digital/Laser — — — Max area for text and copy - Digital