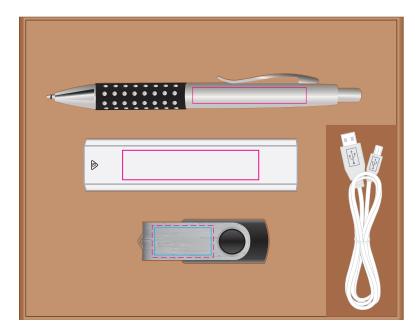

# LL8443 - Carnival Cardboard Gift Set - Gift Box Large Natural, Bling Pen, Velocity Power Bank, Swivel USB Flash Drive