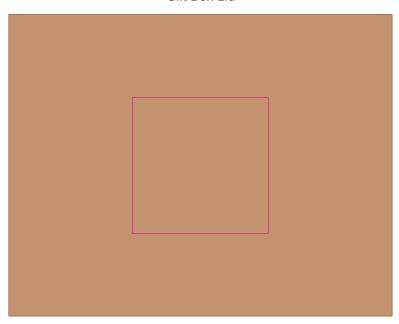

### Gift Box Lid

## Gift box

Print Area: 60mmL x 60mmH Actual print size: xxmmL x xxmmH

Finished print area