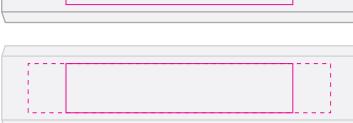

Print Area: 27mmL x 14mmH Actual print size: xxmmL x xxmmH

Digital - Flash Drive

Print Area: 27mmL x 14mmH Actual print size: xxmmL x xxmmH

Finished print area - Digital/Laser — — — Max area for text and copy - Digital