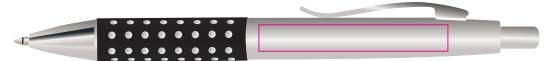

## Pad/Digital - Pen

Print Area: 50mmL x 7mmH Actual print size: xxmmL x xxmmH

Finished print area ————

Position of riangle cannot be guaranteed and will vary between shipments. Print will always be on opposite side of symbol.