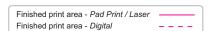

## Gift box

Print Area: 60mmL x 60mmH Actual print size: xxmmL x xxmmH

Finished print area

## Pad/Digital - Pen

Print Area: 50mmL x 7mmH Actual print size: xxmmL x xxmmH

Finished print area ————

Position of riangle cannot be guaranteed and will vary between shipments. Print will always be on opposite side of symbol.

Print Area: 27mmL x 14mmH Actual print size: xxmmL x xxmmH

Digital - Flash Drive

Print Area: 27mmL x 14mmH Actual print size: xxmmL x xxmmH

Finished print area - Digital/Laser — — — Max area for text and copy - Digital