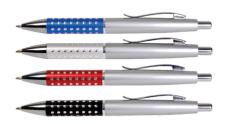

# LL8443 - Carnival Cardboard Gift Set - Gift Box Large Natural, Bling Pen, Velocity Power Bank, Swivel USB Flash Drive