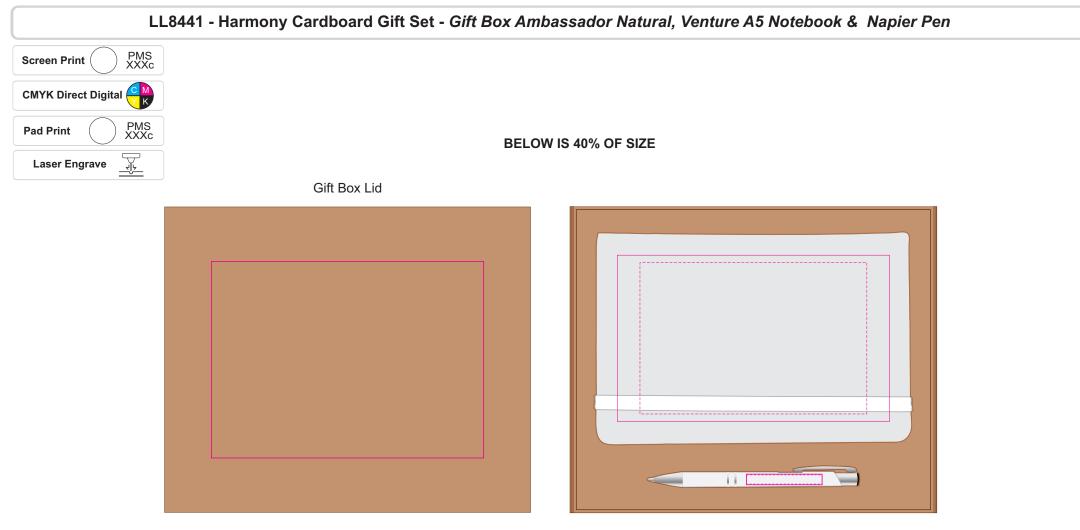

*Gift box* Print Area: 180mmL x 130mmH Actual print size: xxmmL x xxmmH

\_\_\_\_\_

Finished print area