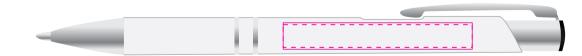

Showing at approx 60% of size

*Pad - Pen* Maximum Print Area: 50mmL x 7mmH Actual print size: xxmmL x xxmmH

**Laser - Min Thickness required is 0.7mm** Print Area: 50mmL x 6mmH Actual print size: xxmmL x xxmmH