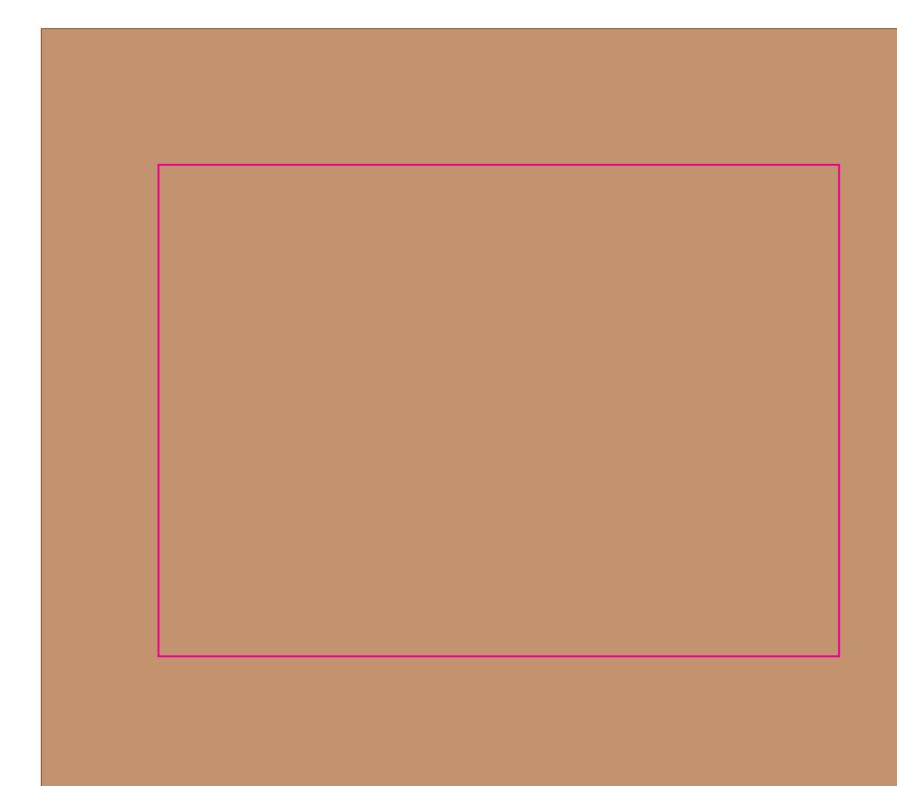

*Gift box* Print Area: 180mmL x 130mmH Actual print size: xxmmL x xxmmH

\_\_\_\_\_

Finished print area