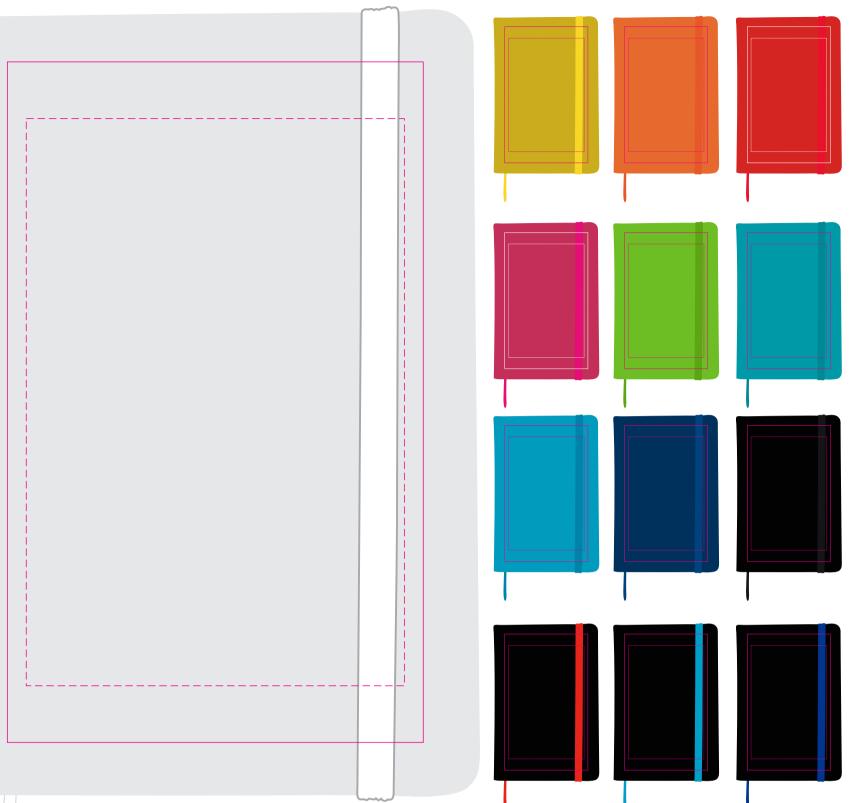

## Screen Print - Notebook

Print Area: 110mmL x 180mmH Actual print size: xxmmL x xxmmH

## Digital - Notebook

Print Area: 100mmL x 150mmH Actual print size: xxmmL x xxmmH

| Finished print area - Screen Print | <u> </u> |
|------------------------------------|----------|
| Finished print area - Digital      |          |