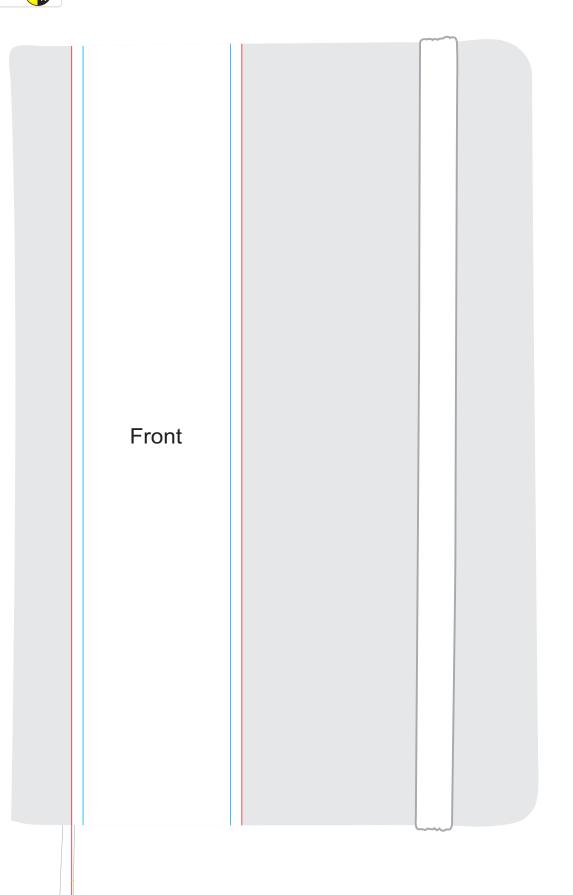

1/3rd of Cover - Sleeve Print Area: 45mmL x 439mmH Actual print size: xxmmL x xxmmH

Max print area for copy & text Finished print area Folds

Back

Front

## 1/3rd of Cover - Sleeve Print Area: 45mmL x 439mmH

Actual print size: xxmmL x xxmmH

Max print area for copy & text Finished print area Folds

|  | Overlap |
|--|---------|
|--|---------|