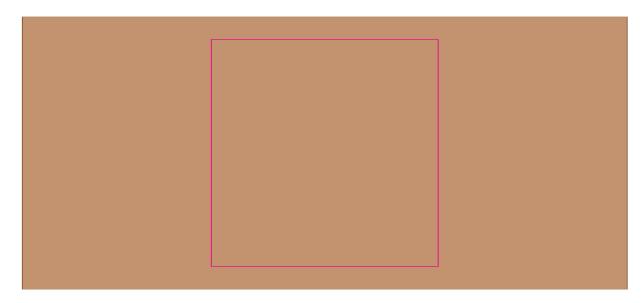

## Gift Box Lid

#### Pad - Gift Box

Print Area: 60mmL x 60mmH Actual print size: xxmmL x xxmmH