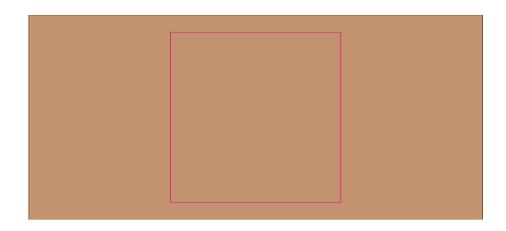

## Gift Box Lid

#### Pad - Gift Box

Print Area: 60mmL x 60mmH Actual print size: xxmmL x xxmmH