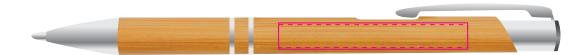

## Pad/Digital - Pen

Print Area: 50mmL x 7mmH

Actual print size: xxmmL x xxmmH

# Laser - Min Thickness required is 0.7mm

Print Area: 50mmL x 6mmH
Actual print size: xxmmL x xxmmH