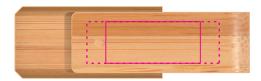

# Laser - Min Thickness required is 0.7mm

Print Area: 50mmL x 6mmH
Actual print size: xxmmL x xxmmH

#### **IMPORTANT**

Imperfections in the surface of this item can occur due to the nature of the material.