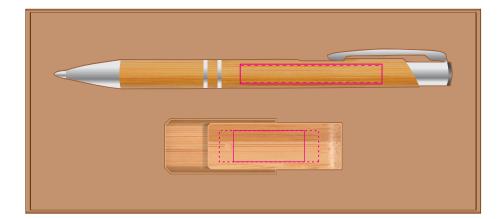

## Pad/Digital - Pen

Print Area: 50mmL x 7mmH

Actual print size: xxmmL x xxmmH

# Laser - Min Thickness required is 0.7mm

Print Area: 50mmL x 6mmH
Actual print size: xxmmL x xxmmH

# Pad/Laser - Flash Drive Print Area: 25mmL x 11mmH

Actual print size: xxmmL x xxmmH

#### Digital - Flash Drive

Print Area: 35mmL x 11mmH Actual print size: xxmmL x xxmmH

Finished print area - Pad/Laser
Finished print area - Digital - - - -