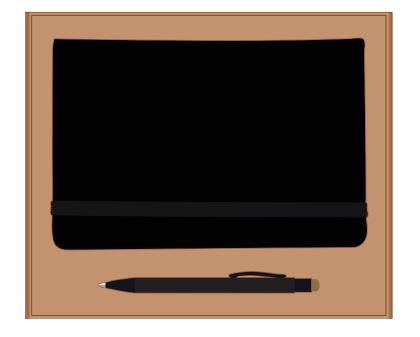

## LL8432 - Ovation Cardboard Gift Set - Gift Box Ambassador Natural, Venture A5 Notebook: & Opal Pen / Stylus:

## **BELOW IS 40% OF SIZE**