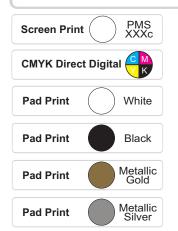

## Gift box

Screen Print

Print Area: 110mmL x 180mmH Actual print size: xxmmL x xxmmH

Digital

Print Area: 100mmL x 150mmH Actual print size: xxmmL x xxmmH

Finished print area - Screen Print
Finished print area - Digital
- - -