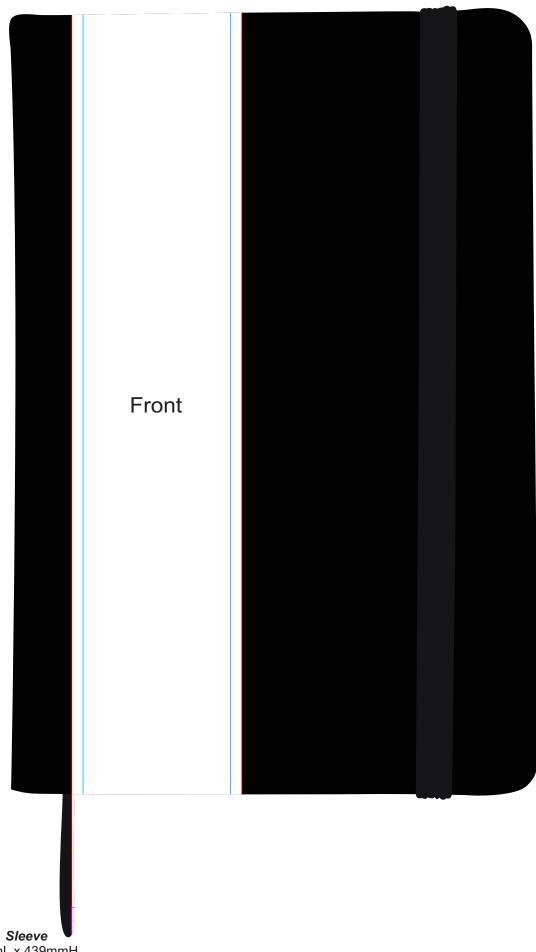

Max print area for copy & text Finished print area Folds

1/3rd of Cover - Sleeve - Notebook Print Area: 45mmL x 439mmH Actual print size: xxmmL x xxmmH

Max print area for copy & text Finished print area