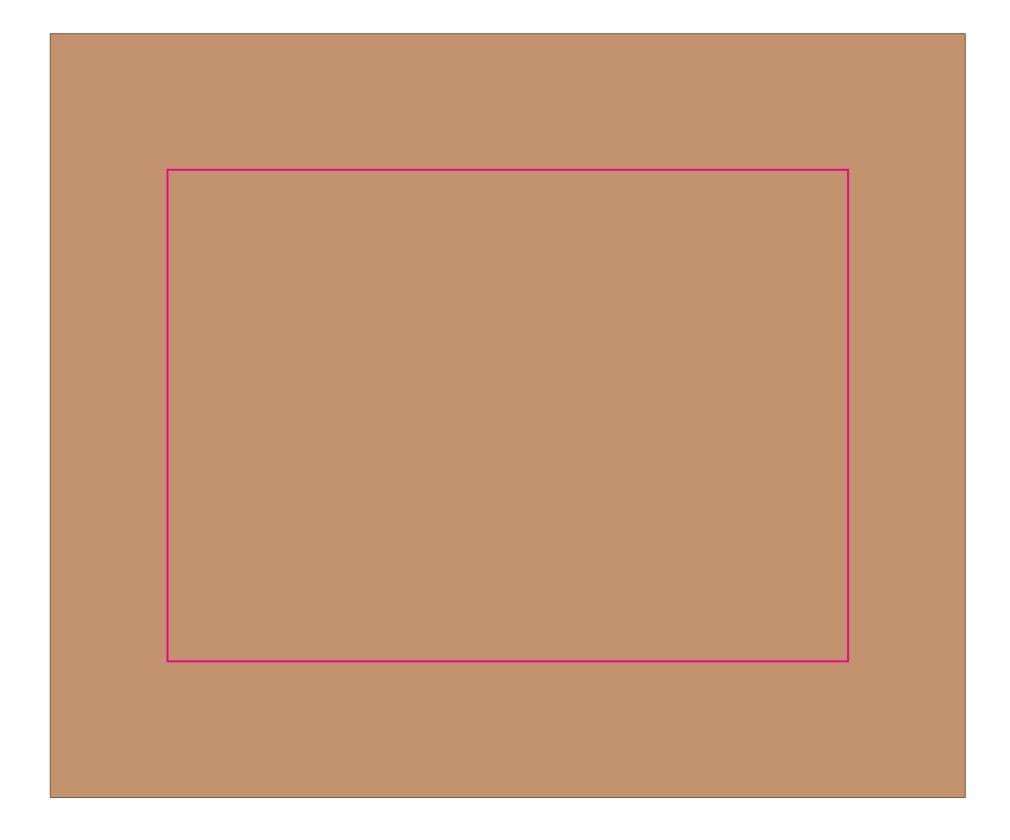

## Sleeve

Print Area: 485mmL x 80mmH Actual print size: xxmmL x xxmmH

Max print area for copy & text

Finished print area

Folds