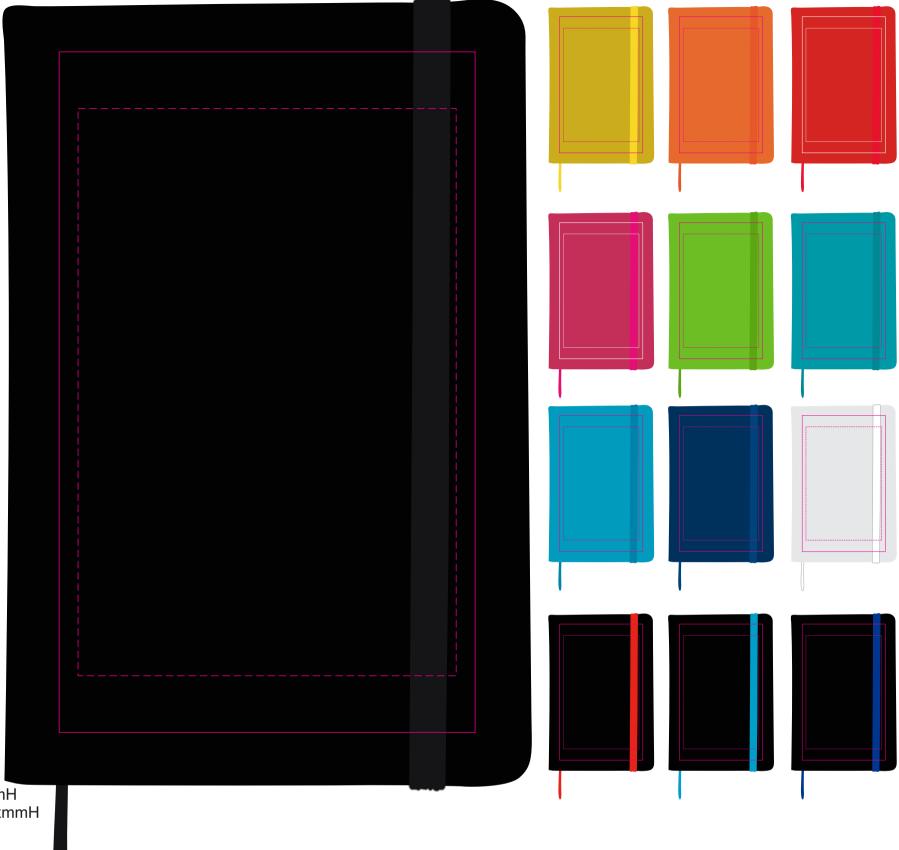

## LL8432 - Ovation Cardboard Gift Set - Gift Box Ambassador Natural, Venture A5 Notebook: & Opal Pen / Stylus: