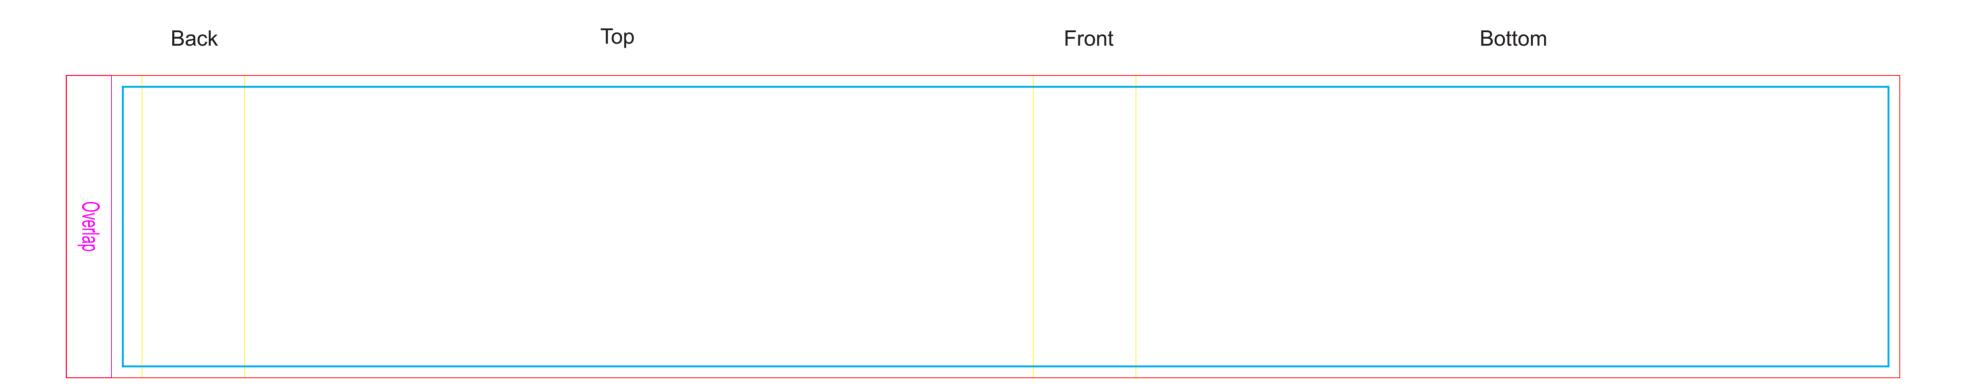

## Sleeve

Print Area: 485mmL x 80mmH Actual print size: xxmmL x xxmmH

Max print area for copy & text

Finished print area

Folds