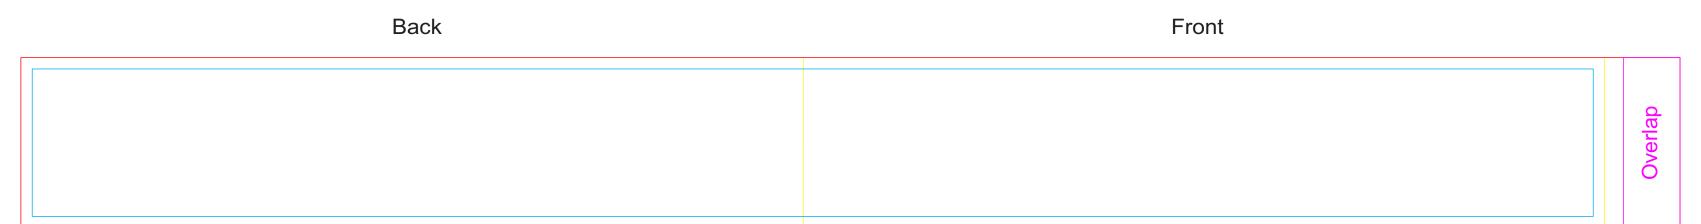

Digital - Pen

Print Area: 50mmL x 6mmH Actual print size: xxmmL x xxmmH

Finished print area - Pad Print

Finished print area - Laser/Digital — — — —

1/3rd of Cover - Sleeve
Print Area: 45mmL x 439mmH
Actual print size: xxmmL x xxmmH