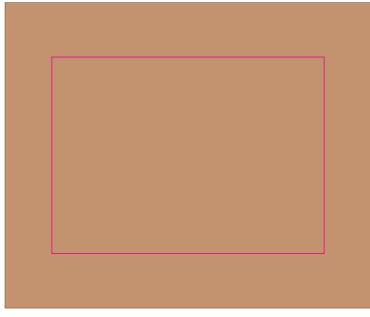

## Gift box

Screen Print

Print Area: 110mmL x 180mmH Actual print size: xxmmL x xxmmH

Digital

Print Area: 100mmL x 150mmH Actual print size: xxmmL x xxmmH

Finished print area - Screen Print
Finished print area - Digital
- - -