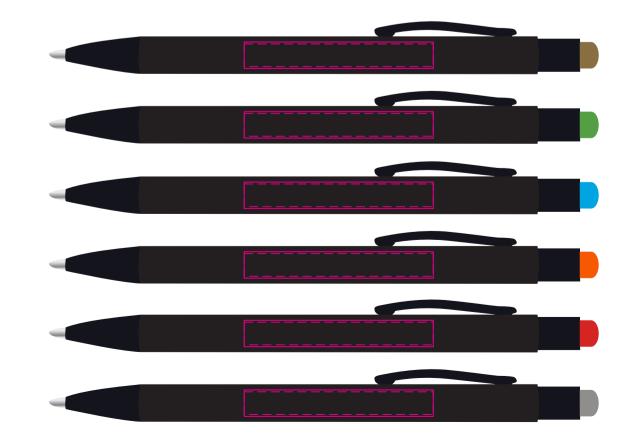

Digital - Pen

Print Area: 50mmL x 6mmH Actual print size: xxmmL x xxmmH

Finished print area - Pad Print

Finished print area - Laser/Digital — — — —

1/3rd of Cover - Sleeve
Print Area: 45mmL x 439mmH
Actual print size: xxmmL x xxmmH