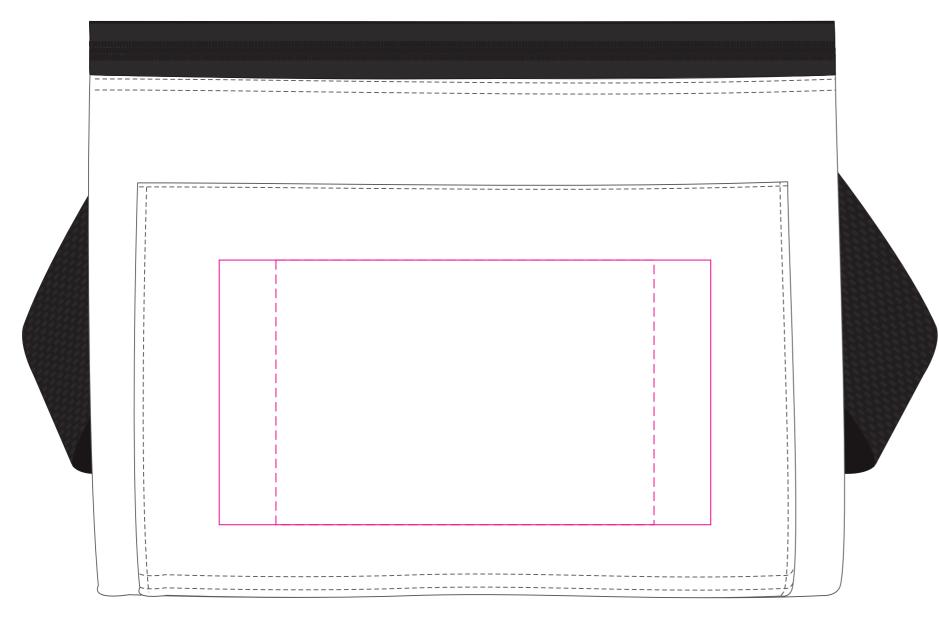

## FRONT - Sublimation

(6mm Bleed required for full reversal designs)
Print Area: 120mmL x 70mmH

Actual print size: xxmmL x xxmmH

Finished print area - Actual Size Bleed Requirement

(6mm Bleed required for full reversal designs)

Print Area: 120mmL x 70mmH

Finished print area - Actual Size
Bleed Requirement ----

Actual print size: xxmmL x xxmmH

Below at 25% of actual size