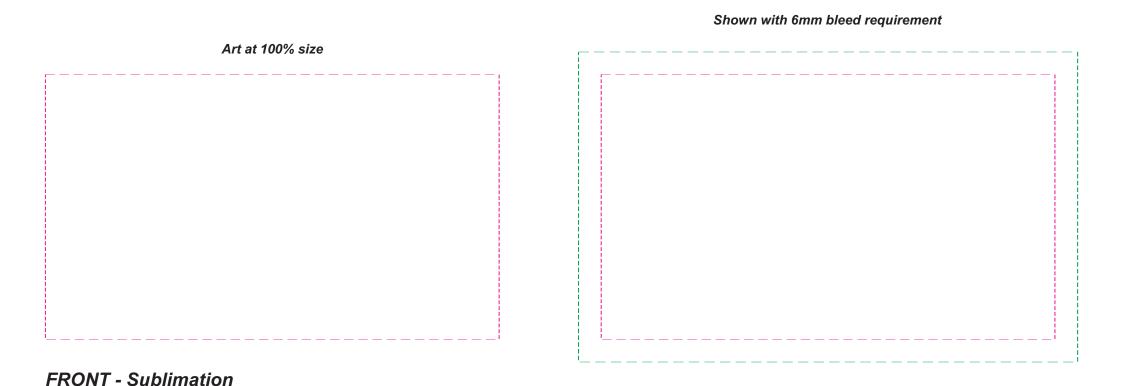

## FRONT - Sublimation

(6mm Bleed required for full reversal designs)
Print Area: 120mmL x 70mmH

Actual print size: xxmmL x xxmmH

Finished print area - Actual Size Bleed Requirement

(6mm Bleed required for full reversal designs)

Print Area: 120mmL x 70mmH

Finished print area - Actual Size
Bleed Requirement ----

Actual print size: xxmmL x xxmmH

Below at 25% of actual size