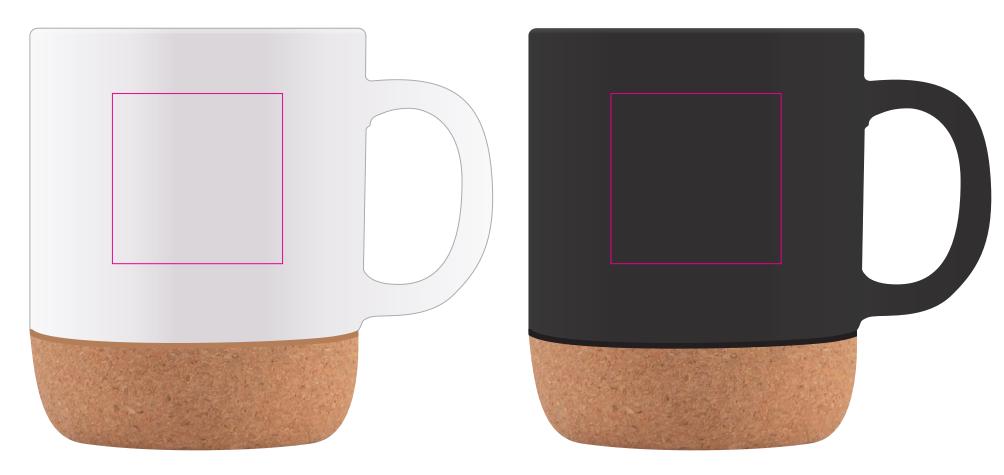

# FRONT - Nucolour Transfer

Print Area: 100mmL x 70mmH Actual print size: xxmmL x xxmmH

## FRONT - Nucolour Transfer

Print Area: 100mmL x 70mmH Actual print size: xxmmL x xxmmH