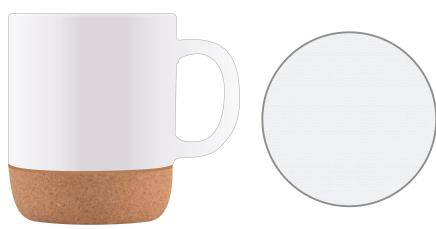

## FRONT - Sublimation

(6mm Bleed required for full reversal designs)
Print Area: 120mmL x 70mmH

Actual print size: xxmmL x xxmmH

Finished print area - Actual Size Bleed Requirement

(6mm Bleed required for full reversal designs)

Print Area: 120mmL x 70mmH

Finished print area - Actual Size
Bleed Requirement ----

Actual print size: xxmmL x xxmmH

Below at 25% of actual size

# FRONT - Screen Print

Print Area: 130mmL x 70mmH Actual print size: xxmmL x xxmmH

Finished print area - Screen Print

Finished print area - Transfer — — — —

FRONT - Screen Print

Print Area: 130mmL x 70mmH Actual print size: xxmmL x xxmmH

Finished print area - Screen Print
Finished print area - Transfer

-----