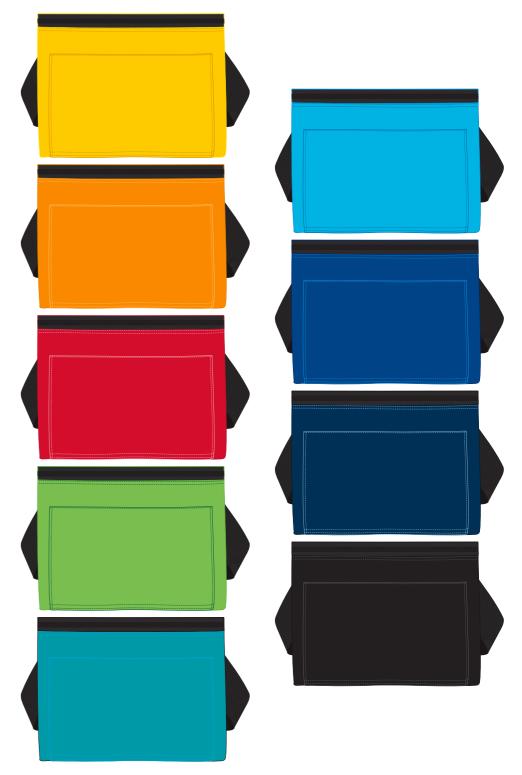

### **LL8294 Espresso Coffee Cup and Speaker Pack**

Screen Print PMS XXXc

Nucolour Transfer

CMYK Sublimation
Available on White only

Pad Print PMS XXXc

CMYK Direct Digital

Laser Engrave

Special icons if required

## Below at 25% of actual size