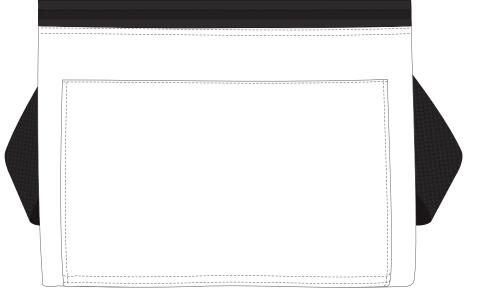

#### Pad Print

Print area: 45mmL x 45mmH Actual print size: xxmmL x xxmmH

Finished print area

Digital
Print Area: 70mm Diameter
Actual print size: xxmmL x xxmmH

#### Laser

Print Area: 20mm Diameter Actual print size: xxmmL x xxmmH

Finished print area - Digital Finished print area - Laser