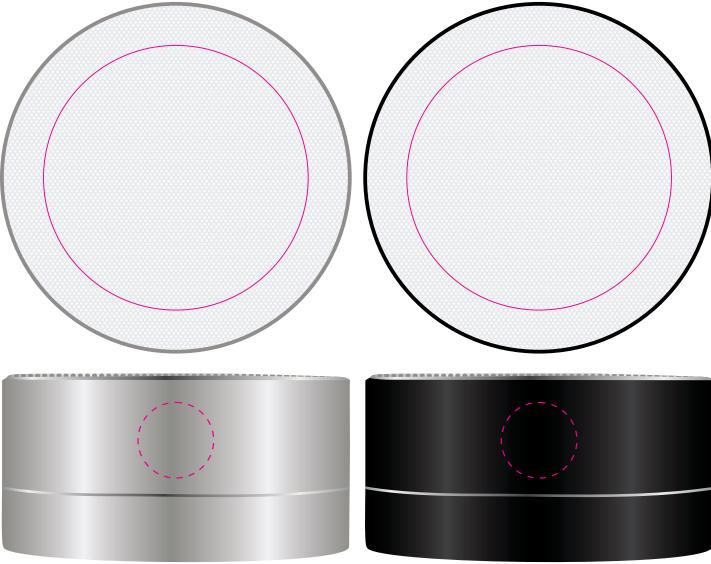

#### Pad Print

Print area: 45mmL x 45mmH Actual print size: xxmmL x xxmmH

Finished print area

Digital
Print Area: 70mm Diameter
Actual print size: xxmmL x xxmmH

#### Laser

Print Area: 20mm Diameter Actual print size: xxmmL x xxmmH

Finished print area - Digital Finished print area - Laser