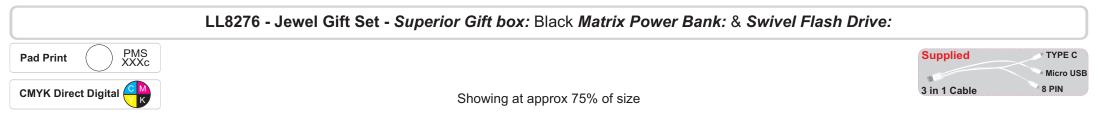

## *Gift box* Print Area: 60mmL x 60mmH Actual print size: xxmmL x xxmmH

Finished print area

*Laser/Digital - Powerbank* Print Area: 80mmL x 50mmH Actual print size: xxmmL x xxmmH

**Pad - Powerbank** Print Area: 60mmL x 50mmH Actual print size: xxmmL x xxmmH