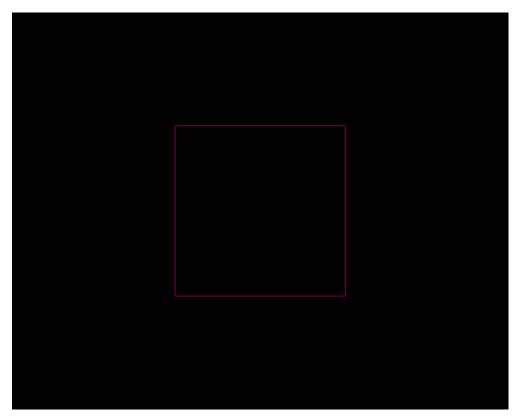

## *Gift box* Print Area: 60mmL x 60mmH Actual print size: xxmmL x xxmmH

Finished print area

*Laser/Digital - Powerbank* Print Area: 80mmL x 50mmH Actual print size: xxmmL x xxmmH

**Pad - Powerbank** Print Area: 60mmL x 50mmH Actual print size: xxmmL x xxmmH

*Digital/Laser - Flash Drive* Print Area: 27mmL x 14mmH Actual print size: xxmmL x xxmmH

Max area for text and copy - Digital \_\_\_\_\_\_

| Overlap | Back | Тор | Front |  |
|---------|------|-----|-------|--|