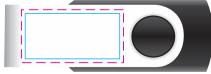

*Digital/Laser - Flash Drive* Print Area: 27mmL x 14mmH Actual print size: xxmmL x xxmmH

Max area for text and copy - Digital \_\_\_\_\_\_

| Overlap | Back | Тор | Front |  |
|---------|------|-----|-------|--|