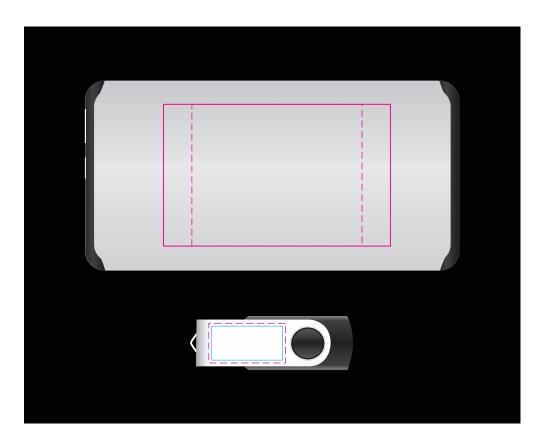

## *Gift box* Print Area: 60mmL x 60mmH Actual print size: xxmmL x xxmmH

Finished print area

*Laser/Digital - Powerbank* Print Area: 80mmL x 50mmH Actual print size: xxmmL x xxmmH

**Pad - Powerbank** Print Area: 60mmL x 50mmH Actual print size: xxmmL x xxmmH