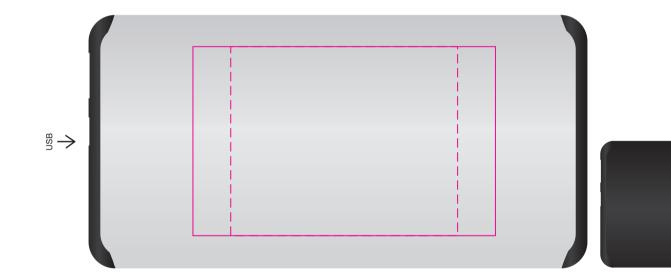

## *Gift box* Print Area: 60mmL x 60mmH Actual print size: xxmmL x xxmmH

Finished print area

*Laser/Digital - Powerbank* Print Area: 80mmL x 50mmH Actual print size: xxmmL x xxmmH

**Pad - Powerbank** Print Area: 60mmL x 50mmH Actual print size: xxmmL x xxmmH