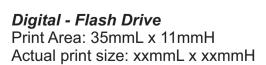

*Pad/Digital - Pen* Print Area: 50mmL x 7mmH Actual print size: xxmmL x xxmmH

*Laser - Pen - Min Thickness required is 0.7mm* Print Area: 50mmL x 6mmH Actual print size: xxmmL x xxmmH

Laser Engrave

*Pad/Laser - Flash Drive* Print Area: 25mmL x 11mmH Actual print size: xxmmL x xxmmH

 Finished print area - Digital
 - - - 

 Finished print area - Pad/Laser
 ----- 