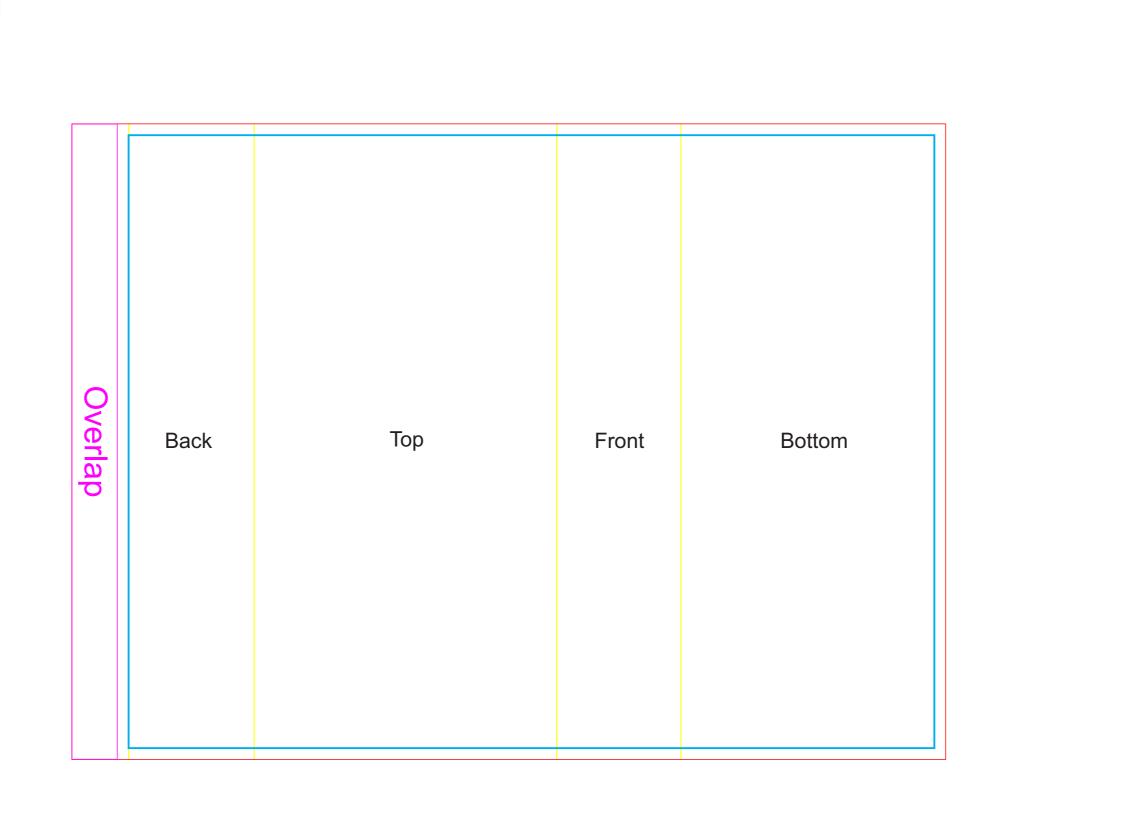

## Sleeve

Print Area: 231.1mmL x 168mmH Actual print size: xxmmL x xxmmH

Max print area for copy & text Finished print area Folds