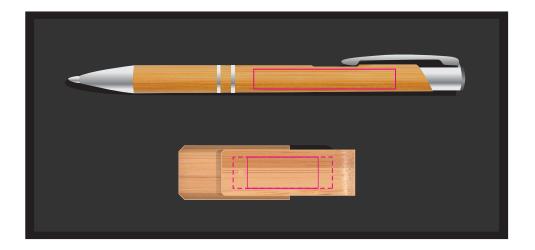

*Pad/Digital - Pen* Print Area: 50mmL x 7mmH Actual print size: xxmmL x xxmmH

*Laser - Pen - Min Thickness required is 0.7mm* Print Area: 50mmL x 6mmH Actual print size: xxmmL x xxmmH

Laser Engrave

*Pad/Laser - Flash Drive* Print Area: 25mmL x 11mmH Actual print size: xxmmL x xxmmH

 Finished print area - Digital
 - - - 

 Finished print area - Pad/Laser
 ----- 