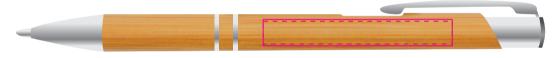

*Pad/Digital - Pen* Print Area: 50mmL x 7mmH Actual print size: xxmmL x xxmmH

*Laser - Pen - Min Thickness required is 0.7mm* Print Area: 50mmL x 6mmH Actual print size: xxmmL x xxmmH

Laser Engrave

*Pad/Laser - Flash Drive* Print Area: 25mmL x 11mmH Actual print size: xxmmL x xxmmH