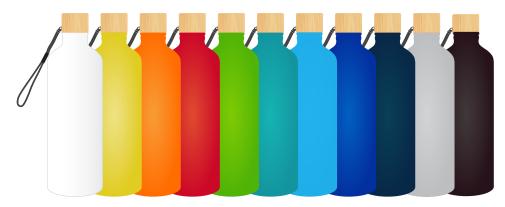

Ll6997 - Gelato Aluminium Drink Bottle with Bamboo Lid 750mL - Matte White, Yellow, Orange, Red, Light Green, Teal, Light Blue, Dark Blue, Navy Blue, Black or Gloss Silver

Below showing at 50% of size