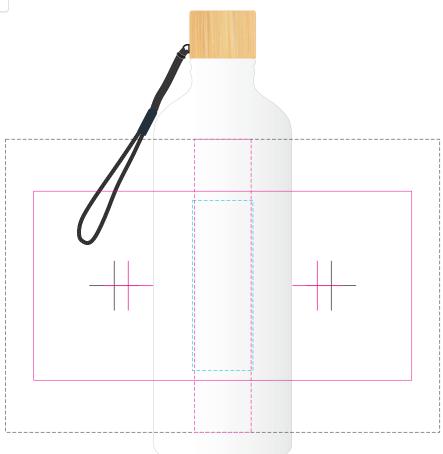

#### Roll/Screen

Print Area: 200mmL x 100mmH Actual print size: xxmmL x xxmmH

#### Digital

Print Area: 30mmL x 155mmH Actual print size: xxmmL x xxmmH

## Digital Rotary - Joined Wrap

Print area: 229.6mmL x 155mmH Actual print size: xxmmL x xxmmH

#### Laser

Print Area: 32mmL x 90mmH Actual print size: xxmmL x xxmmH

Finished print area - Roll/Screen
Finished print area - Digital
Finished print area - Digital Rotary
Finished print area - Laser
Approx opposite positions

- - - +