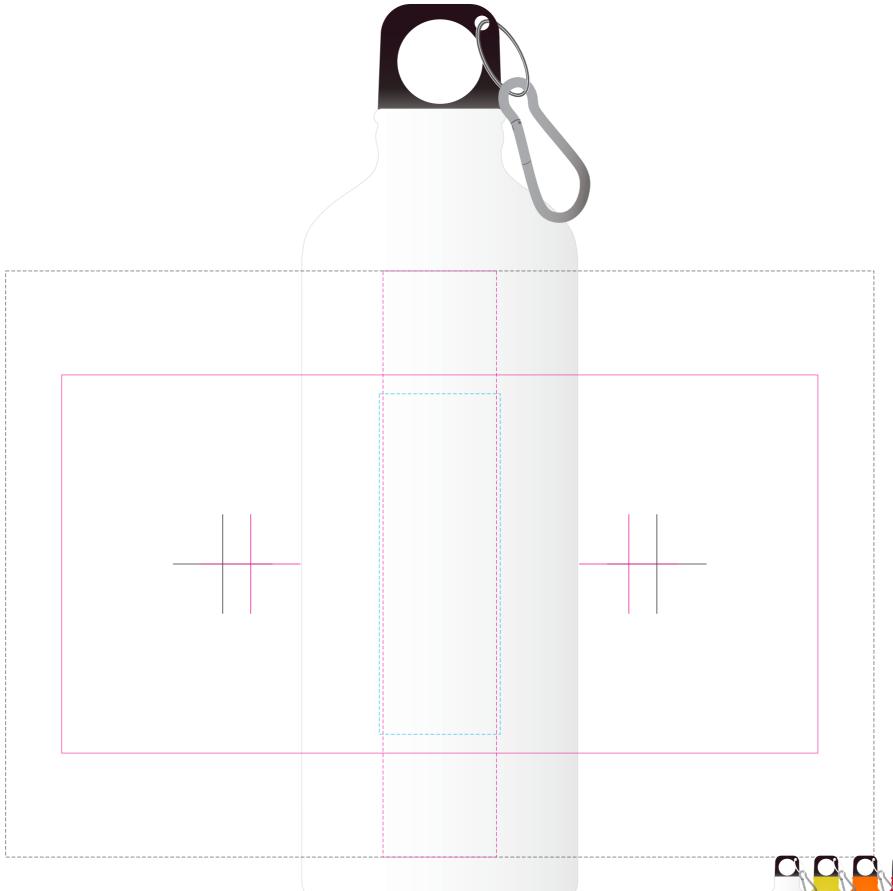

+ +

#### Below showing at 20% of size

## Roll/Screen

Print Area: 200mmL x 100mmH Actual print size: xxmmL x xxmmH

### Digital

Print Area: 30mmL x 155mmH Actual print size: xxmmL x xxmmH

# Digital Rotary - Joined Wrap

Print area: 229.6mmL x 155mmH Actual print size: xxmmL x xxmmH

### Laser

Print Area: 32mmL x 90mmH Actual print size: xxmmL x xxmmH

Finished print area - Roll/Screen
Finished print area - Digital
Finished print area - Digital Rotary
Finished print area - Laser
Approx opposite positions