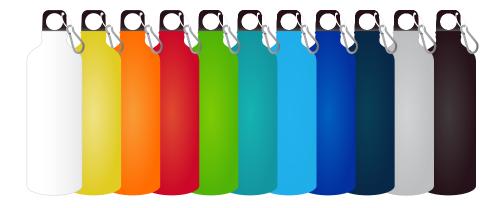

Job # XXXXXX Cust # XXXX-XC

**LL6996 - Gelato Aluminium Sports Bottle 750mL - Matte** White, Yellow, Orange, Red, Light Green, Teal, Light Blue, Dark Blue, Navy Blue, Black or **Gloss** Silver

Roll/Screen