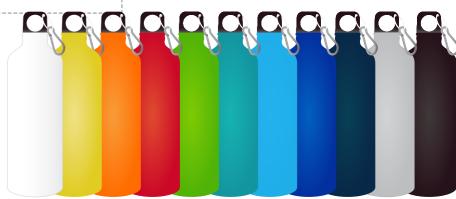

Job # XXXXXX Cust # XXXX-XC

**LL6996 - Gelato Aluminium Sports Bottle 750mL - Matte** White, Yellow, Orange, Red, Light Green, Teal, Light Blue, Dark Blue, Navy Blue, Black or **Gloss** Silver

Roll/Screen