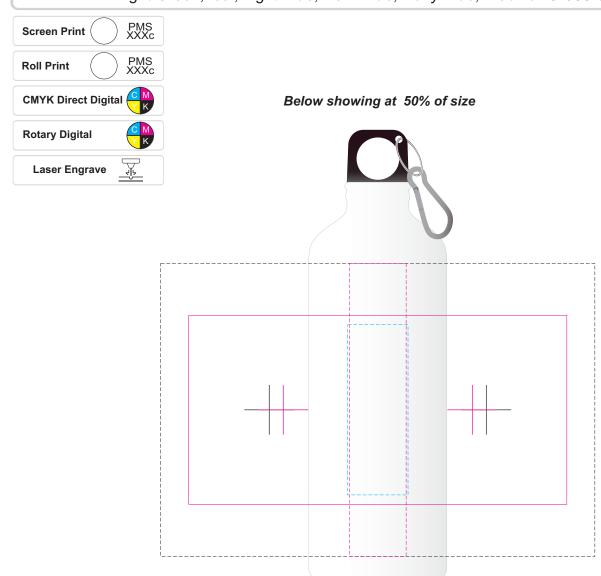

#### Digital

Print Area: 30mmL x 155mmH Actual print size: xxmmL x xxmmH

### Digital Rotary - Joined Wrap

Print area: 229.6mmL x 155mmH Actual print size: xxmmL x xxmmH

#### Laser

Print Area: 32mmL x 90mmH Actual print size: xxmmL x xxmmH

Finished print area - Roll/Screen
Finished print area - Digital
Finished print area - Digital Rotary
Finished print area - Laser
Approx opposite positions

#### Below showing at 20% of size

## Roll/Screen

Print Area: 200mmL x 100mmH Actual print size: xxmmL x xxmmH

### Digital

Print Area: 30mmL x 155mmH Actual print size: xxmmL x xxmmH

# Digital Rotary - Joined Wrap

Print area: 229.6mmL x 155mmH Actual print size: xxmmL x xxmmH

### Laser

Print Area: 32mmL x 90mmH Actual print size: xxmmL x xxmmH

Finished print area - Roll/Screen
Finished print area - Digital
Finished print area - Digital Rotary
Finished print area - Laser
Approx opposite positions