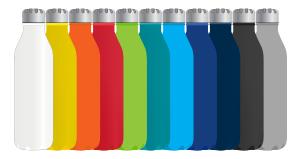

Job # XXXXXX Cust # XXXX-XC

LL6989 - Soda Aluminium Drink Bottle, 750mL Matte Finish - White, Yellow, Orange, Red, Light Green, Teal, Light Blue, Dark Blue, Navy Blue, Black, Silver

Actual print size: xxmmL x xxmmH