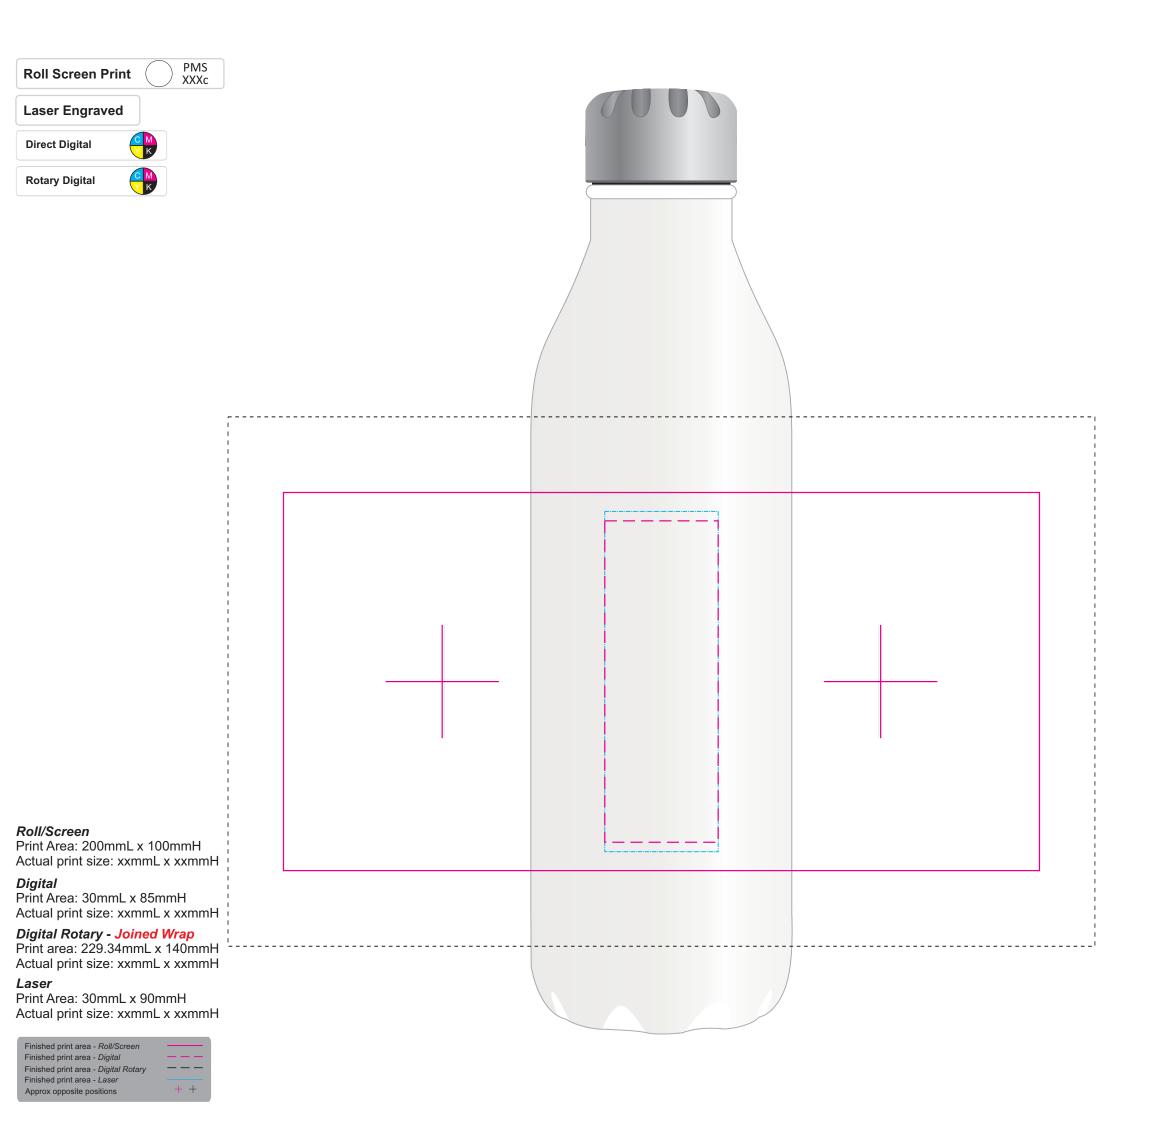

Job # XXXXXX Cust # XXXX-XC

LL6989 - Soda Aluminium Drink Bottle, 750mL Matte Finish - White, Yellow, Orange, Red, Light Green, Teal, Light Blue, Dark Blue, Navy Blue, Black, Silver

Actual print size: xxmmL x xxmmH

Print Area: 30mmL x 85mmH Actual print size: xxmmL x xxmmH

**Digital Rotary - Joined Wrap** 

Print area: 229.34mmL x 140mmH Actual print size: xxmmL x xxmmH

Laser

Print Area: 30mmL x 90mmH Actual print size: xxmmL x xxmmH

Finished print area - Roll/Screen Finished print area - Digital Finished print area - Digital Rotary Finished print area - Laser Approx opposite positions