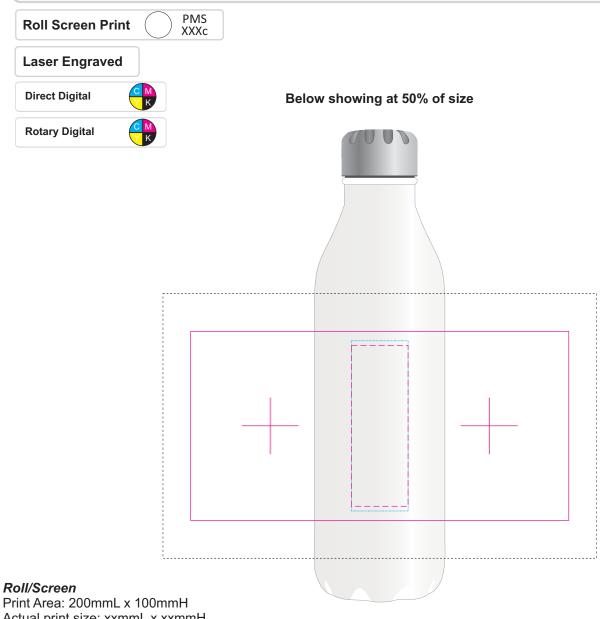

Job # XXXXXX Cust # XXXX-XC

LL6989 - Soda Aluminium Drink Bottle, 750mL Matte Finish - White, Yellow, Orange, Red, Light Green, Teal, Light Blue, Dark Blue, Navy Blue, Black, Silver

Actual print size: xxmmL x xxmmH

Print Area: 30mmL x 85mmH Actual print size: xxmmL x xxmmH

**Digital Rotary - Joined Wrap** 

Print area: 229.34mmL x 140mmH Actual print size: xxmmL x xxmmH

Laser

Print Area: 30mmL x 90mmH Actual print size: xxmmL x xxmmH

Finished print area - Roll/Screen Finished print area - Digital Finished print area - Digital Rotary Finished print area - Laser Approx opposite positions