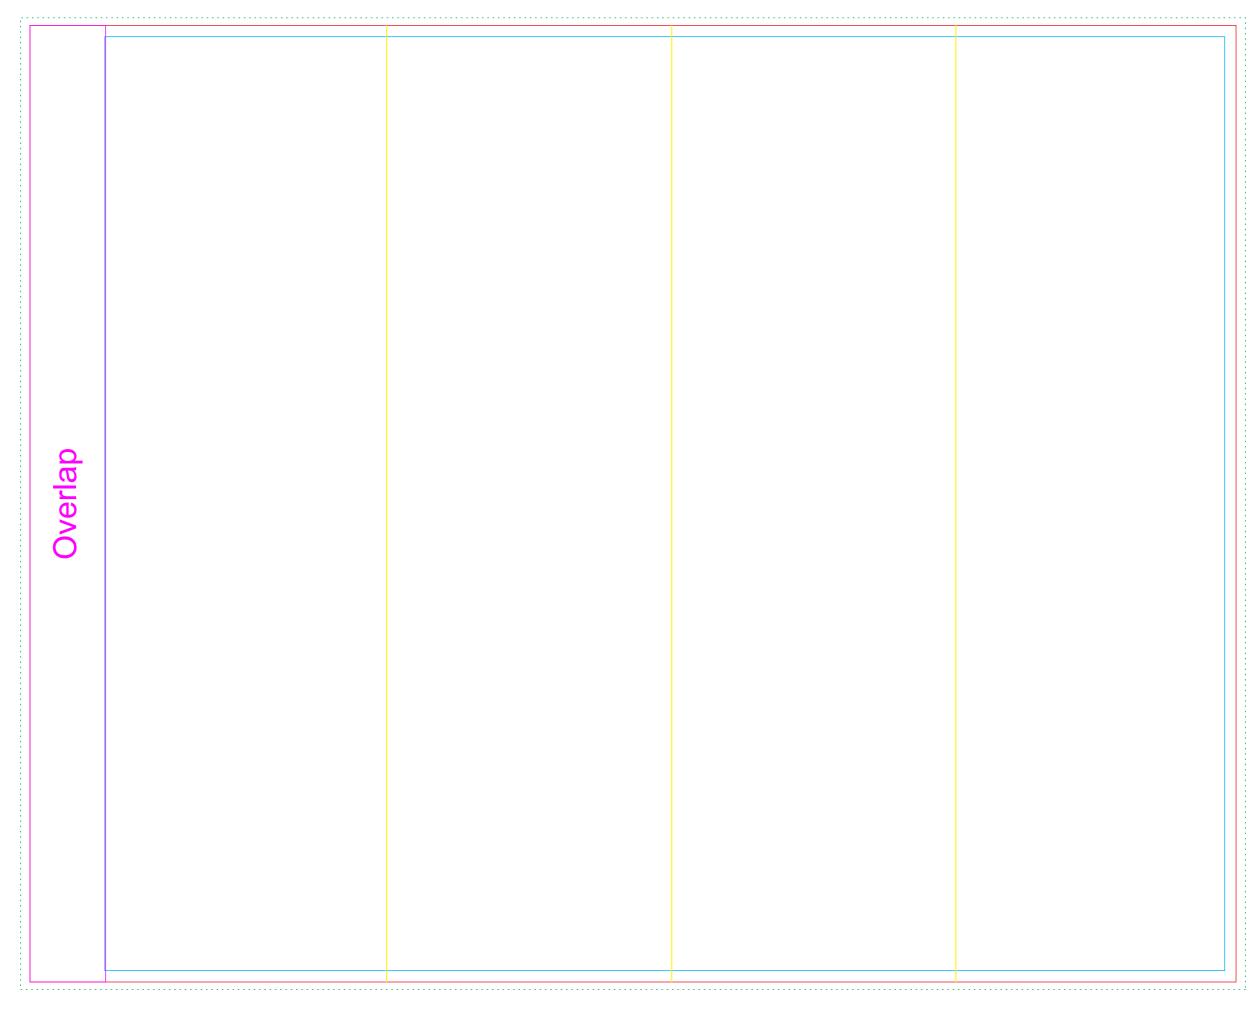

## Below showing at 15% of size

**Digital Sleeve**Print Area: 319mmL x 253mmH Actual print size: xxmmL x xxmmH

Finished print area
Max print area for copy & text
Bleed Requirement - 2mm
Folds