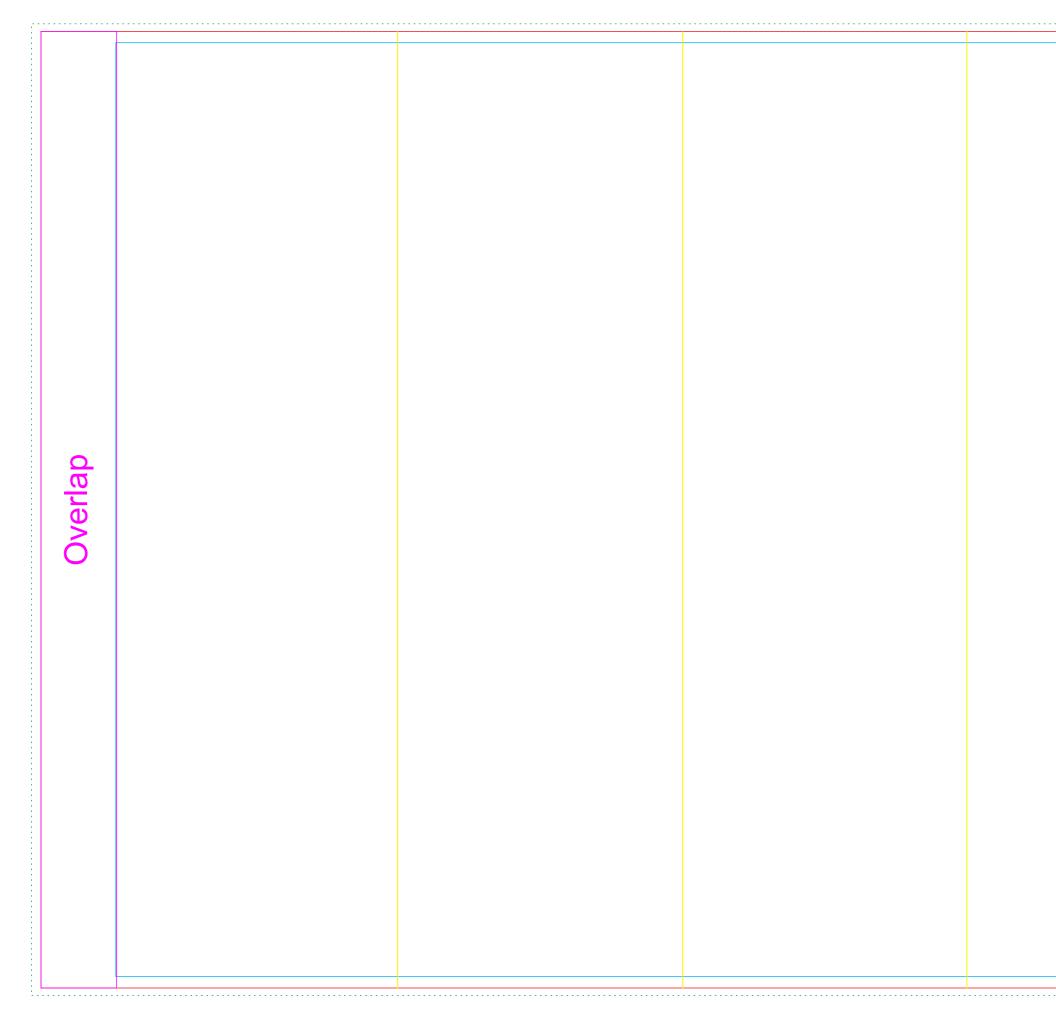

Below showing at 15% of size

 Finished print area - Roll/Screen

 Finished print area - Digital

 Finished print area - Digital Rotary

 Finished print area - Laser

 Approx opposite positions

*Digital Sleeve* Print Area: 319mmL x 253mmH Actual print size: xxmmL x xxmmH