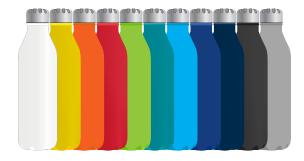

Logo Here





Print Area: 200mmL x 100mmH Actual print size: xxmmL x xxmmH

## Digital

Print Area: 30mmL x 85mmH Actual print size: xxmmL x xxmmH

## **Digital Rotary**

Print area: 229.34mmL x 140mmH Actual print size: xxmmL x xxmmH

## Laser

Print Area: 30mmL x 90mmH Actual print size: xxmmL x xxmmH

| Finished print area - Roll/Screen    |     |
|--------------------------------------|-----|
| Finished print area - Digital        |     |
| Finished print area - Digital Rotary |     |
| Finished print area - Laser          |     |
| Approx opposite positions            | + + |

Below showing at 15% of size





 Finished print area - Roll/Screen

 Finished print area - Digital

 Finished print area - Digital Rotary

 Finished print area - Laser

 Approx opposite positions



*Digital Sleeve* Print Area: 319mmL x 253mmH Actual print size: xxmmL x xxmmH