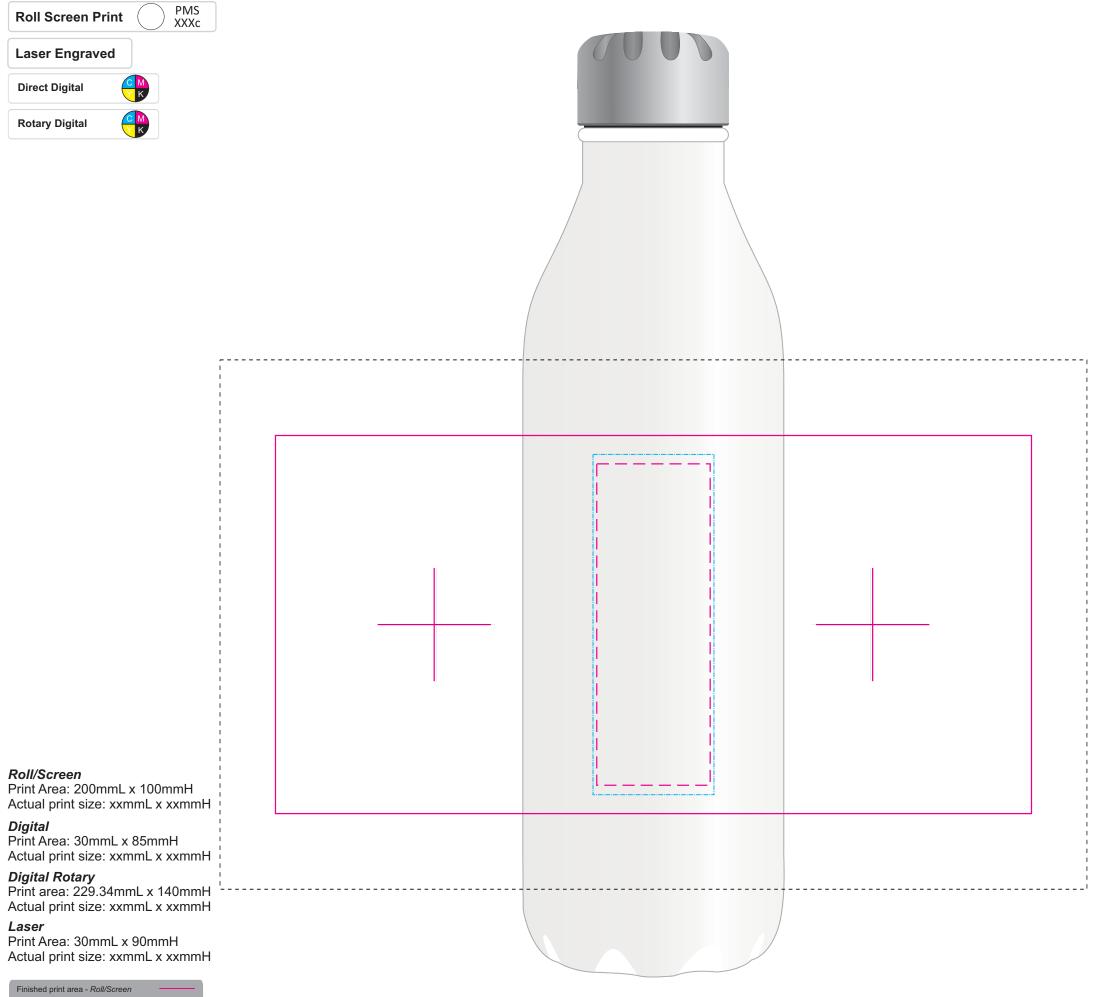

Logo Here

Print Area: 200mmL x 100mmH Actual print size: xxmmL x xxmmH

## Digital

Print Area: 30mmL x 85mmH Actual print size: xxmmL x xxmmH

## **Digital Rotary**

Print area: 229.34mmL x 140mmH Actual print size: xxmmL x xxmmH

## Laser

Print Area: 30mmL x 90mmH Actual print size: xxmmL x xxmmH

| Finished print area - Roll/Screen    |     |
|--------------------------------------|-----|
| Finished print area - Digital        |     |
| Finished print area - Digital Rotary |     |
| Finished print area - Laser          |     |
| Approx opposite positions            | + + |