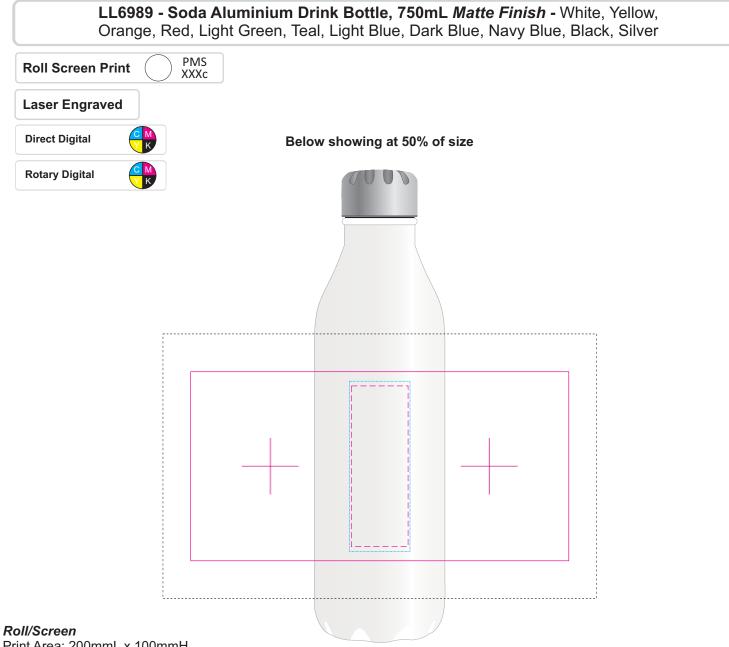

Logo Here

Print Area: 200mmL x 100mmH Actual print size: xxmmL x xxmmH

## Digital

Print Area: 30mmL x 85mmH Actual print size: xxmmL x xxmmH

## **Digital Rotary**

Print area: 229.34mmL x 140mmH Actual print size: xxmmL x xxmmH

## Laser

Print Area: 30mmL x 90mmH Actual print size: xxmmL x xxmmH

| Finished print area - Roll/Screen    |     |
|--------------------------------------|-----|
| Finished print area - Digital        |     |
| Finished print area - Digital Rotary |     |
| Finished print area - Laser          |     |
| Approx opposite positions            | + + |

Below showing at 15% of size

 Finished print area - Roll/Screen

 Finished print area - Digital

 Finished print area - Digital Rotary

 Finished print area - Laser

 Approx opposite positions

*Digital Sleeve* Print Area: 319mmL x 253mmH Actual print size: xxmmL x xxmmH