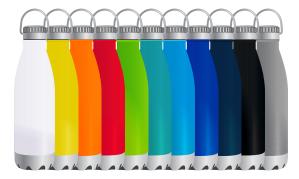

Logo Here





Print Area: 30mmL x 85mmH Actual print size: xxmmL x xxmmH

## Digital Rotary - Joined Wrap

Print area: 223.5mmL x 125mmH Actual print size: xxmmL x xxmmH

## Laser

Print Area: 32mmL x 90mmH Actual print size: xxmmL x xxmmH

|     | Finished print area - Roll/Screen    |
|-----|--------------------------------------|
|     | Finished print area - Digital        |
|     | Finished print area - Digital Rotary |
|     | Finished print area - Laser          |
| + + | Approx opposite positions            |
| + + | Finished print area - Laser          |

Below showing at 15% of size







Roll/Screen

Print Area: 200mmL x 100mmH Actual print size: xxmmL x xxmmH

Digital Print Area: 30mmL x 85mmH Actual print size: xxmmL x xxmmH

*Digital Rotary - Joined Wrap* Print area: 223.5mmL x 125mmH Actual print size: xxmmL x xxmmH

Laser

Print Area: 32mmL x 90mmH Actual print size: xxmmL x xxmmH

| Finished print area - Roll/Screen    |     |
|--------------------------------------|-----|
| Finished print area - Digital        |     |
| Finished print area - Digital Rotary |     |
| Finished print area - Laser          |     |
| Approx opposite positions            | + + |