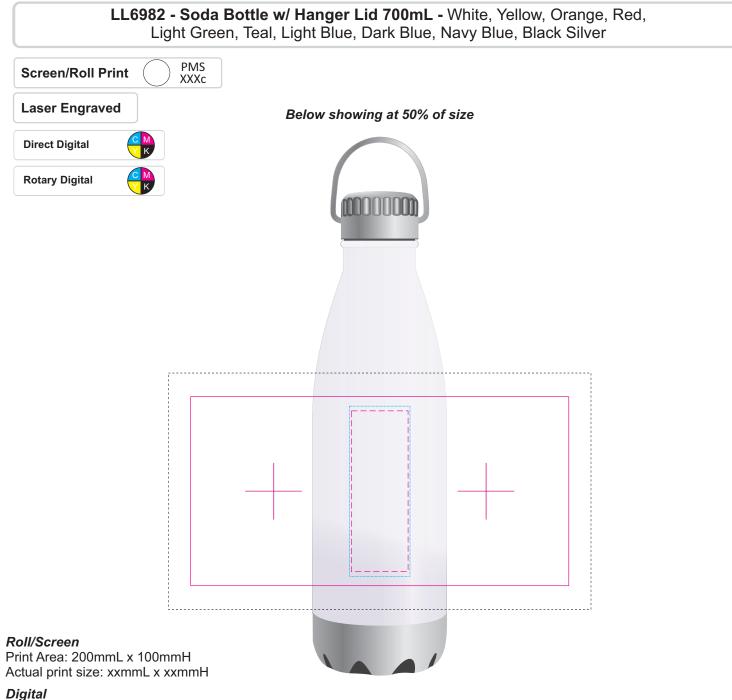

Below showing at 15% of size

Roll/Screen

Print Area: 200mmL x 100mmH Actual print size: xxmmL x xxmmH

Digital Print Area: 30mmL x 85mmH Actual print size: xxmmL x xxmmH

*Digital Rotary - Joined Wrap* Print area: 223.5mmL x 125mmH Actual print size: xxmmL x xxmmH