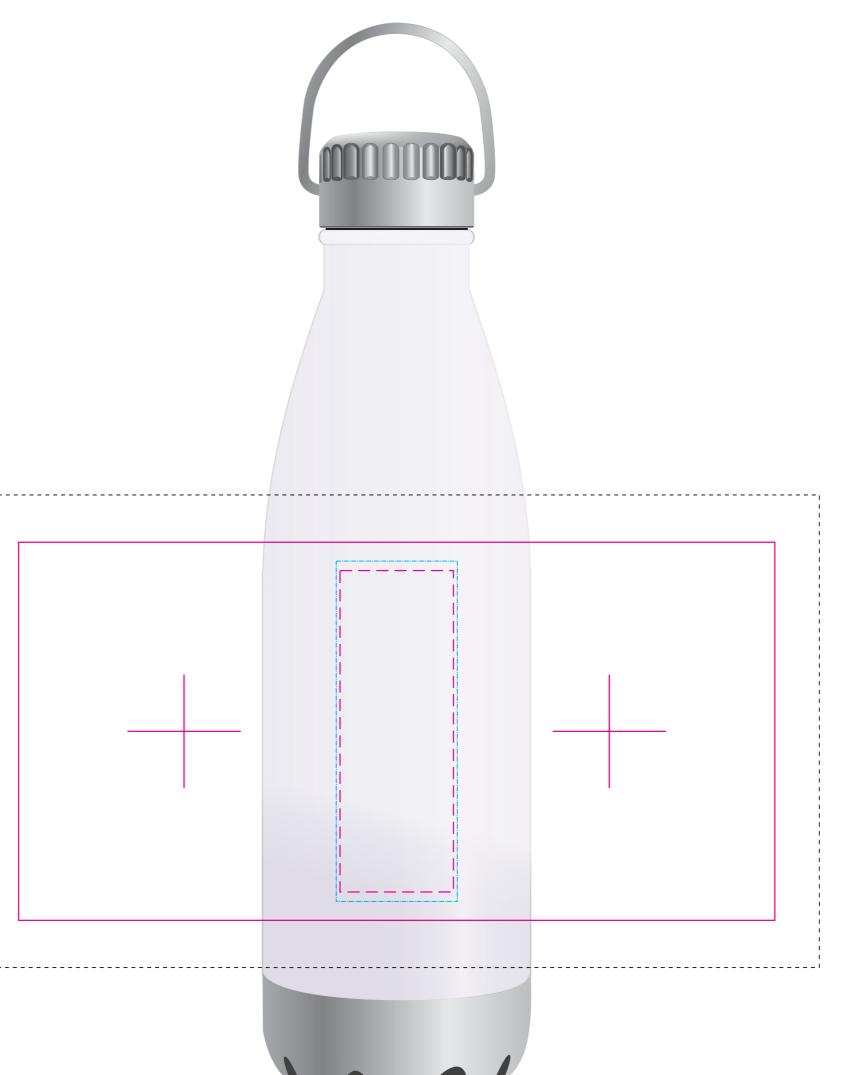

Logo Here

Print Area: 30mmL x 85mmH Actual print size: xxmmL x xxmmH

## Digital Rotary - Joined Wrap

Print area: 223.5mmL x 125mmH Actual print size: xxmmL x xxmmH

Below showing at 15% of size

Roll/Screen

Print Area: 200mmL x 100mmH Actual print size: xxmmL x xxmmH

Digital Print Area: 30mmL x 85mmH Actual print size: xxmmL x xxmmH

*Digital Rotary - Joined Wrap* Print area: 223.5mmL x 125mmH Actual print size: xxmmL x xxmmH