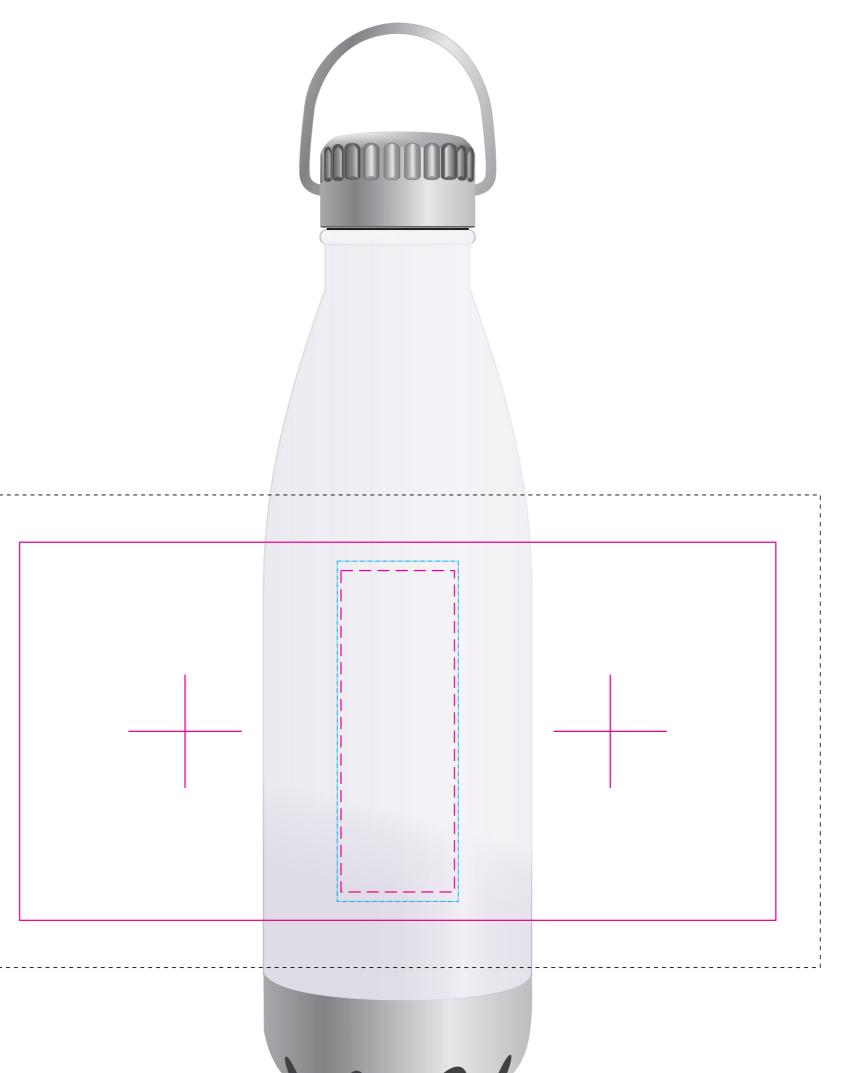

Logo Here

Print Area: 30mmL x 85mmH Actual print size: xxmmL x xxmmH

## Laser

Print Area: 32mmL x 90mmH Actual print size: xxmmL x xxmmH

Below showing at 15% of size

Roll/Screen

Print Area: 200mmL x 100mmH Actual print size: xxmmL x xxmmH

Digital Print Area: 30mmL x 85mmH Actual print size: xxmmL x xxmmH

*Digital Rotary - Joined Wrap* Print area: 223.5mmL x 125mmH Actual print size: xxmmL x xxmmH

Laser

Print Area: 32mmL x 90mmH Actual print size: xxmmL x xxmmH

| Finished print area - Roll/Screen    |     |
|--------------------------------------|-----|
| Finished print area - Digital        |     |
| Finished print area - Digital Rotary |     |
| Finished print area - Laser          |     |
| Approx opposite positions            | + + |