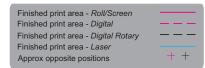

*Digital Rotary - Joined Wrap* Print area: 223.5mmL x 125mmH Actual print size: xxmmL x xxmmH

Laser

Print Area: 32mmL x 90mmH Actual print size: xxmmL x xxmmH

| Finished print area - Roll/Screen    |     |
|--------------------------------------|-----|
| Finished print area - Digital        |     |
| Finished print area - Digital Rotary |     |
| Finished print area - Laser          |     |
| Approx opposite positions            | + + |