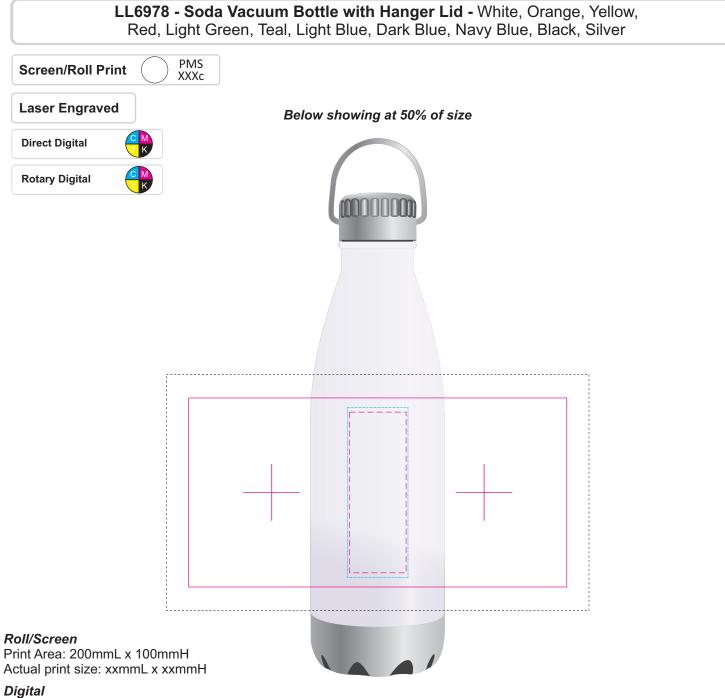

## Laser

Print Area: 32mmL x 90mmH Actual print size: xxmmL x xxmmH

Below showing at 15% of size

Roll/Screen

Print Area: 200mmL x 100mmH Actual print size: xxmmL x xxmmH

Digital Print Area: 30mmL x 85mmH Actual print size: xxmmL x xxmmH