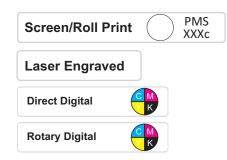

## Laser

Print Area: 32mmL x 90mmH Actual print size: xxmmL x xxmmH

Below showing at 15% of size

Roll/Screen

Print Area: 200mmL x 100mmH Actual print size: xxmmL x xxmmH

Digital Print Area: 30mmL x 85mmH Actual print size: xxmmL x xxmmH

*Digital Rotary - Joined Wrap* Print area: 223.5mmL x 125mmH Actual print size: xxmmL x xxmmH

Laser

Print Area: 32mmL x 90mmH Actual print size: xxmmL x xxmmH

| Finished print area - Roll/Screen    |     |
|--------------------------------------|-----|
| Finished print area - Digital        |     |
| Finished print area - Digital Rotary |     |
| Finished print area - Laser          |     |
| Approx opposite positions            | + + |