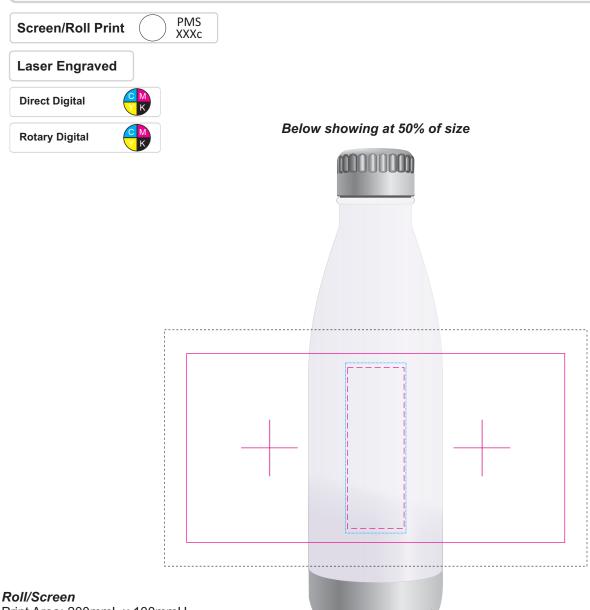

Job # XXXXXX Cust # XXXX-XC

LL6976 - Soda Vacuum Bottle 500mL - White, Yellow. Orange, Red, Light Green, Teal, Light Blue, Dark Blue, Navy Blue, Black, Silver

Print Area: 200mmL x 100mmH Actual print size: xxmmL x xxmmH

Digital

Print Area: 30mmL x 85mmH Actual print size: xxmmL x xxmmH

Digital Rotary - Joined Wrap Print area: 223.5mmL x 125mmH Actual print size: xxmmL x xxmmH

Laser

Print Area: 32mmL x 90mmH Actual print size: xxmmL x xxmmH

#### Below showing at 15% of size

# Roll/Screen

Print Area: 200mmL x 100mmH Actual print size: xxmmL x xxmmH

## Digital

Print Area: 30mmL x 85mmH Actual print size: xxmmL x xxmmH

**Digital Rotary - Joined Wrap**Print area: 223.5mmL x 125mmH Actual print size: xxmmL x xxmmH

### Laser

Print Area: 32mmL x 90mmH Actual print size: xxmmL x xxmmH

Finished print area - Roll/Screen Finished print area - Digital Finished print area - Digital Rotary Finished print area - Laser Approx opposite positions