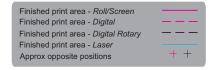

### Laser

Print Area: 32mmL x 90mmH Actual print size: xxmmL x xxmmH

Finished print area - Roll/Screen Finished print area - Digital Finished print area - Digital Rotary Finished print area - Laser Approx opposite positions