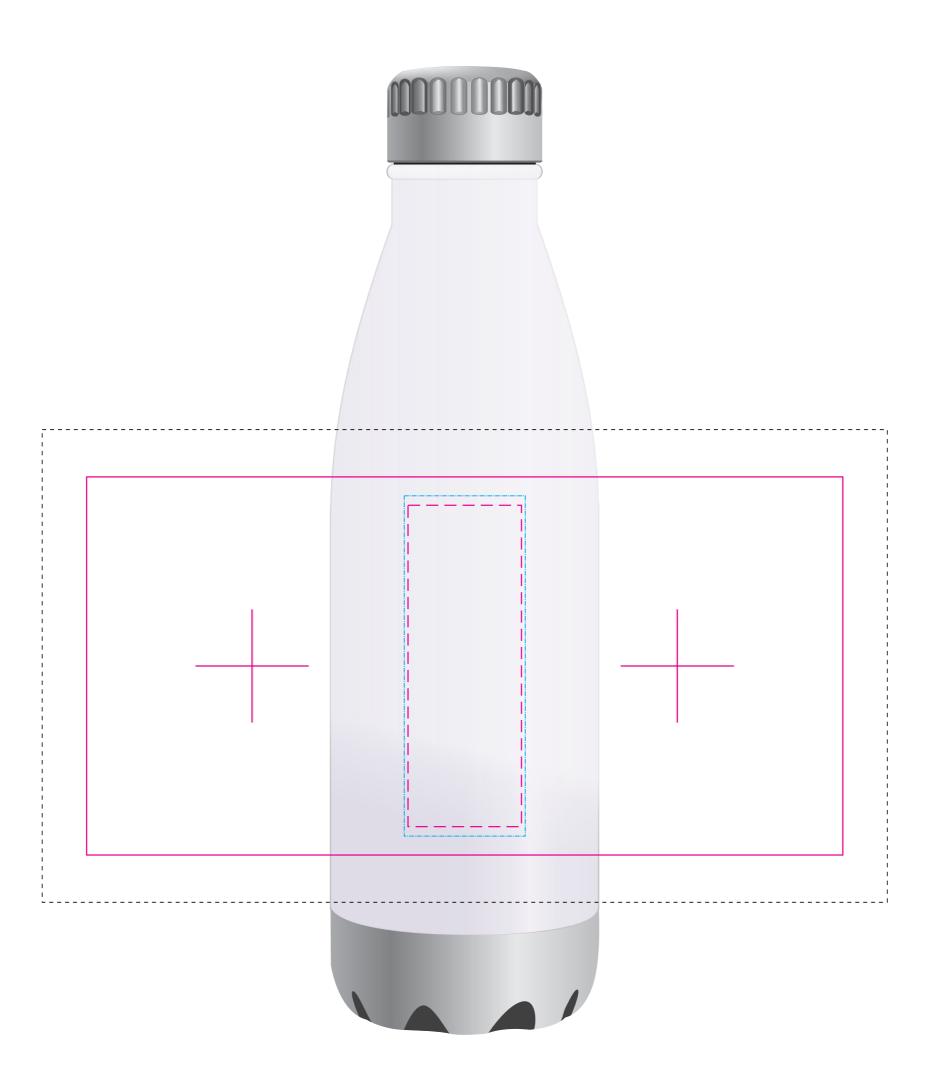

Job # XXXXXX Cust # XXXX-XC

LL6976 - Soda Vacuum Bottle 500mL - White, Yellow. Orange, Red, Light Green, Teal, Light Blue, Dark Blue, Navy Blue, Black, Silver

Print Area: 200mmL x 100mmH Actual print size: xxmmL x xxmmH

# Roll/Screen

Print Area: 200mmL x 100mmH Actual print size: xxmmL x xxmmH

### Laser

Print Area: 32mmL x 90mmH Actual print size: xxmmL x xxmmH

Finished print area - Roll/Screen Finished print area - Digital Finished print area - Digital Rotary Finished print area - Laser Approx opposite positions