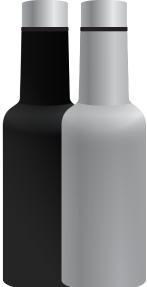

Logo Here





### Roll

Print Area: 200mmL x 100mmH Actual print size: xxmmL x xxmmH

### Digital

Print Area: 30mmL x 85mmH Actual print size: xxmmL x xxmmH

## **Digital Rotary**

Print area: 248.19mmL x 110mmH Actual print size: xxmmL x xxmmH

## Laser

Print Area: 32mmL x 90mmH Actual print size: xxmmL x xxmmH

| Finished print area - Roll/Screen    |       |
|--------------------------------------|-------|
| Finished print area - Digital        |       |
| Finished print area - Digital Rotary |       |
| Finished print area - Laser          |       |
| Approx opposite positions            | + $+$ |







# Roll

Print Area: 200mmL x 100mmH Actual print size: xxmmL x xxmmH

**Digital** Print Area: 30mmL x 85mmH Actual print size: xxmmL x xxmmH

*Digital Rotary* Print area: 248.19mmL x 110mmH Actual print size: xxmmL x xxmmH

# Laser

Print Area: 32mmL x 90mmH Actual print size: xxmmL x xxmmH

| Finished print area - Roll/Screen    |     |
|--------------------------------------|-----|
| Finished print area - Digital        |     |
| Finished print area - Digital Rotary |     |
| Finished print area - Laser          |     |
| Approx opposite positions            | + + |
|                                      |     |