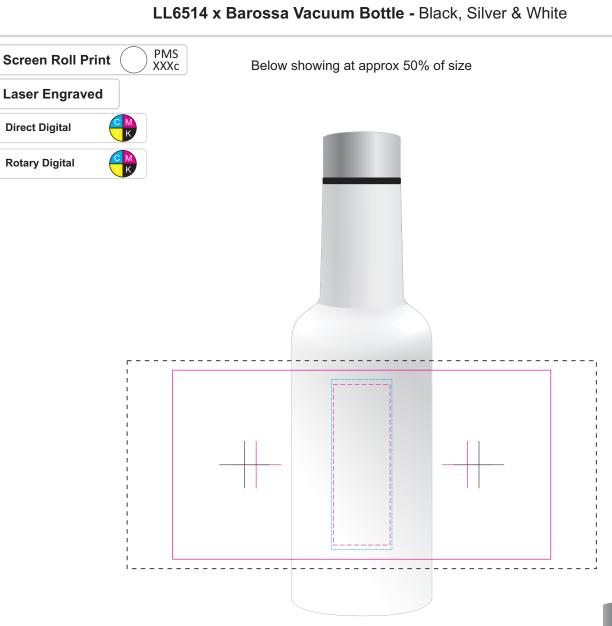

### Roll

Print Area: 200mmL x 100mmH Actual print size: xxmmL x xxmmH

### Digital

Print Area: 30mmL x 85mmH Actual print size: xxmmL x xxmmH

## **Digital Rotary**

Print area: 248.19mmL x 110mmH Actual print size: xxmmL x xxmmH

## Laser

Print Area: 32mmL x 90mmH Actual print size: xxmmL x xxmmH

| Finished print area - Roll/Screen    |       |
|--------------------------------------|-------|
| Finished print area - Digital        |       |
| Finished print area - Digital Rotary |       |
| Finished print area - Laser          |       |
| Approx opposite positions            | + $+$ |

# Roll

Print Area: 200mmL x 100mmH Actual print size: xxmmL x xxmmH

**Digital** Print Area: 30mmL x 85mmH Actual print size: xxmmL x xxmmH

*Digital Rotary* Print area: 248.19mmL x 110mmH Actual print size: xxmmL x xxmmH

# Laser

Print Area: 32mmL x 90mmH Actual print size: xxmmL x xxmmH

| Finished print area - Roll/Screen    |     |
|--------------------------------------|-----|
| Finished print area - Digital        |     |
| Finished print area - Digital Rotary |     |
| Finished print area - Laser          |     |
| Approx opposite positions            | + + |
|                                      |     |