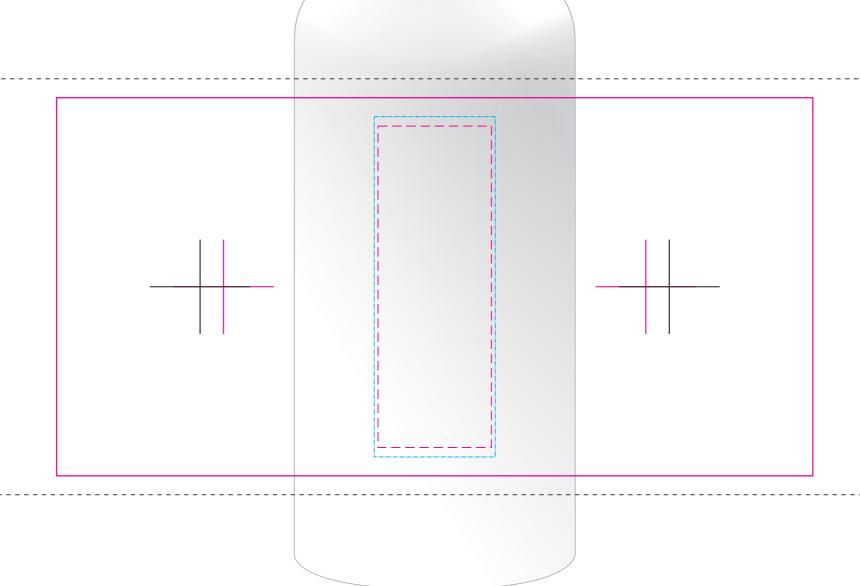

### Roll

Print Area: 200mmL x 100mmH Actual print size: xxmmL x xxmmH

### Digital

Print Area: 30mmL x 85mmH Actual print size: xxmmL x xxmmH

## **Digital Rotary**

Print area: 248.19mmL x 110mmH Actual print size: xxmmL x xxmmH

## Laser

Print Area: 32mmL x 90mmH Actual print size: xxmmL x xxmmH

| Finished print area - Roll/Screen    |       |
|--------------------------------------|-------|
| Finished print area - Digital        |       |
| Finished print area - Digital Rotary |       |
| Finished print area - Laser          |       |
| Approx opposite positions            | + $+$ |

# Roll

Print Area: 200mmL x 100mmH Actual print size: xxmmL x xxmmH

**Digital** Print Area: 30mmL x 85mmH Actual print size: xxmmL x xxmmH

*Digital Rotary* Print area: 248.19mmL x 110mmH Actual print size: xxmmL x xxmmH

# Laser

Print Area: 32mmL x 90mmH Actual print size: xxmmL x xxmmH

| Finished print area - Roll/Screen    |     |
|--------------------------------------|-----|
| Finished print area - Digital        |     |
| Finished print area - Digital Rotary |     |
| Finished print area - Laser          |     |
| Approx opposite positions            | + + |
|                                      |     |