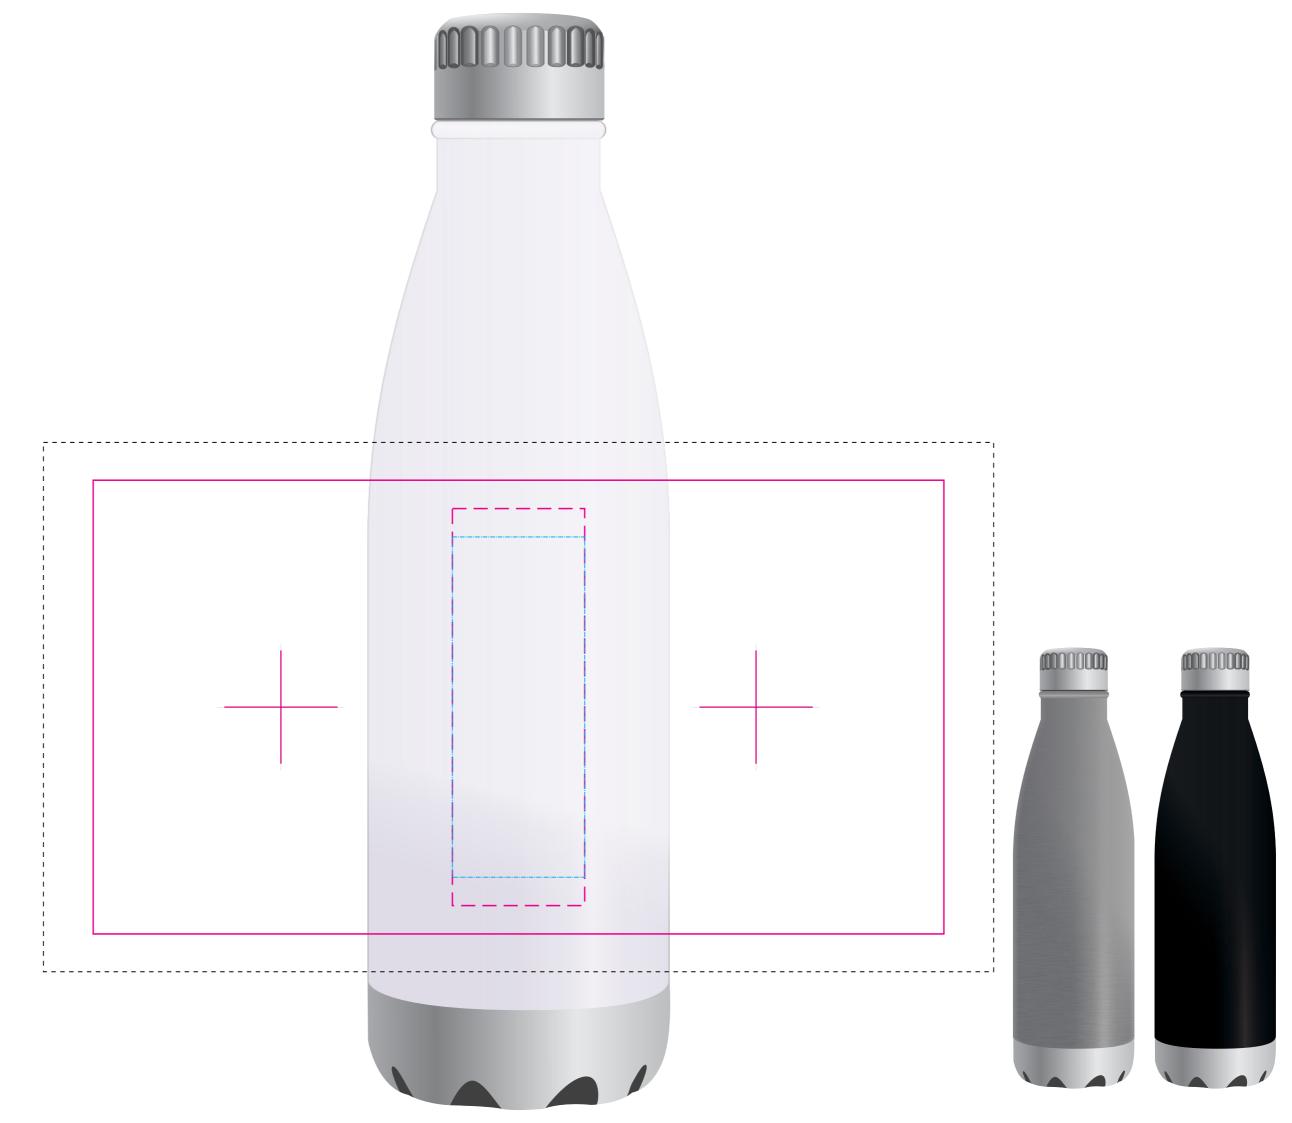

Logo Here

| Screen/Roll Prin | nt 🔘            | PMS<br>XXXc |
|------------------|-----------------|-------------|
| Laser Engraved   |                 |             |
| Direct Digital   | C M<br>K        |             |
| Rotary Digital   | <b>C</b> M<br>K |             |

Roll/Screen

Print Area: 225mmL x 120mmH Actual print size: xxmmL x xxmmH

**Digital** Print Area: 35mmL x 105mmH Actual print size: xxmmL x xxmmH

**Digital Rotary - Joined Wrap** Print area: 251.33mmL x 140mmH Actual print size: xxmmL x xxmmH

Laser

Print Area: 32mmL x 90mmH Actual print size: xxmmL x xxmmH

| Finished print area - Roll/Screen    |     |
|--------------------------------------|-----|
| Finished print area - Digital        |     |
| Finished print area - Digital Rotary |     |
| Finished print area - Laser          |     |
| Approx opposite positions            | + - |
|                                      |     |