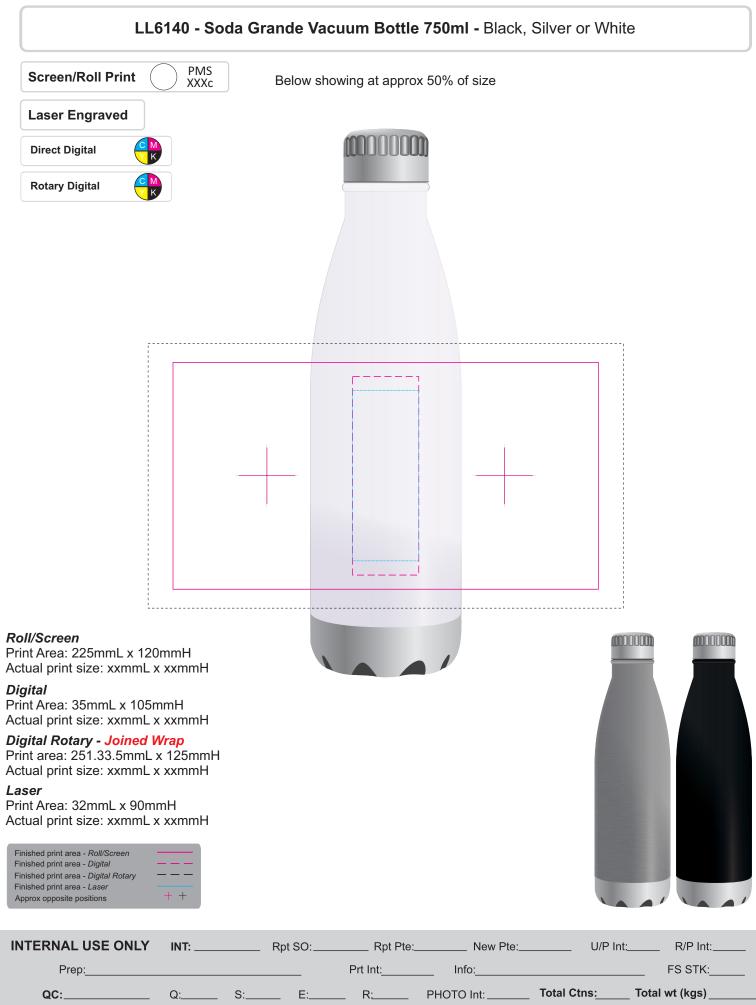

Logo Here

| Screen/Roll Prin | nt 🔘            | PMS<br>XXXc |
|------------------|-----------------|-------------|
| Laser Engraved   |                 |             |
| Direct Digital   | C M<br>K        |             |
| Rotary Digital   | <b>C</b> M<br>K |             |

Roll/Screen

Print Area: 225mmL x 120mmH Actual print size: xxmmL x xxmmH

**Digital** Print Area: 35mmL x 105mmH Actual print size: xxmmL x xxmmH

**Digital Rotary - Joined Wrap** Print area: 251.33mmL x 140mmH Actual print size: xxmmL x xxmmH

Laser

Print Area: 32mmL x 90mmH Actual print size: xxmmL x xxmmH

| Finished print area - Roll/Screen    |     |
|--------------------------------------|-----|
| Finished print area - Digital        |     |
| Finished print area - Digital Rotary |     |
| Finished print area - Laser          |     |
| Approx opposite positions            | + - |
|                                      |     |