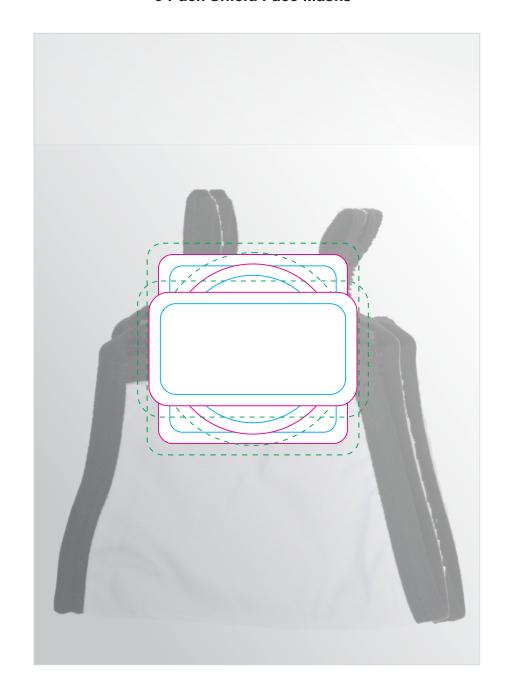

## Label applied to back of polybag

## **Face Mask with toggles**

| NTERNAL USE ONLY |
|------------------|
|------------------|

Rpt SO:\_\_\_\_\_ Rpt Pte:\_\_\_\_ New Pte:\_\_\_

PHOTO Int:\_

Prep:

Ctns:

Prt Int:

U/P Int:

R/P Int: FS STK:

Total wt (kgs)

Wt(kgs):\_\_\_\_

Ctns:

Wt(kgs):\_\_\_\_

**Total Ctns:** 

Print Area: 50mmL x 50mmH Actual print size: xxmmL x xxmmH

Print Area: 55mmL x 30mmH Actual print size: xxmmL x xxmmH