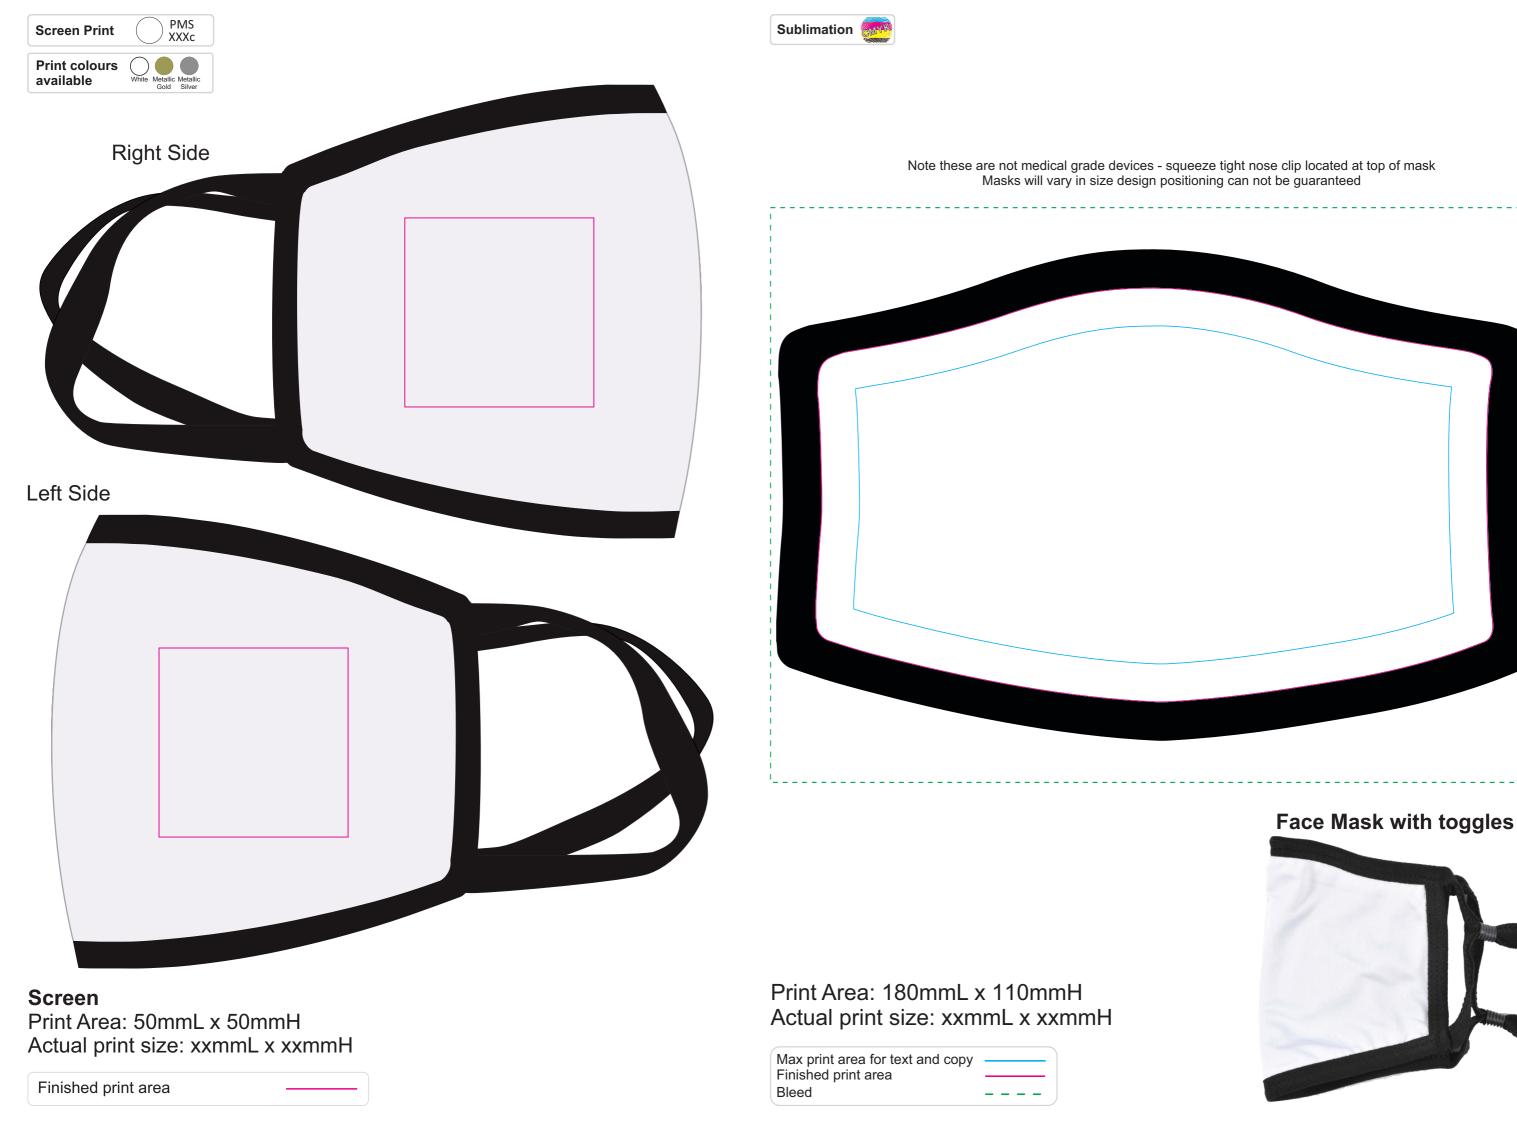

Special icons if required

# LL6052 - 3 Pack Shield Face Masks with Toggles - Face Mask: Black/White + Toggles

Note these are not medical grade devices - squeeze tight nose clip located at top of mask

**Screen Print** 

**Print colours** available

**Sublimation** 

**APPROX 70% OF SIZE** 

# Showing at approx 50% of size

R/P Int: FS STK:

Total wt (kgs)

Wt(kgs):\_\_\_\_

Ctns:

Wt(kgs):\_\_\_\_

**Total Ctns:** 

Print Area: 50mmL x 50mmH Actual print size: xxmmL x xxmmH

Print Area: 55mmL x 30mmH Actual print size: xxmmL x xxmmH