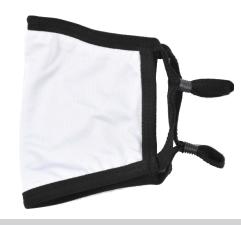

# LL6052 - 3 Pack Shield Face Masks with Toggles - Face Mask: Black/White + Toggles

Note these are not medical grade devices - squeeze tight nose clip located at top of mask

**Screen Print** 

**Print colours** available

### REUSABLE FACE MASK: NON-MEDICAL

Item Code: LL8892

Material: 3 Layers of Cotton 95%, Spandex 5%.

Outer layer polyester. Elastic straps.

Care Instructions: Wash before use and wash after each use with detergent and dry thoroughly. Ironing not recommended.

1.Place ear loops securely around ears.

2.Place mask over nose and mouth and compress nosepiece for a tight fit.

#### 3.Adjust mask to fit your face. Made in China