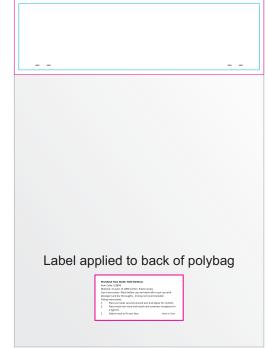

## **APPROX 40% OF SIZE**

Back

HAND SANITISER 60ml
Directions: Wet hands thoroughly with
product and allow to dry without wiping,
Do not store above 43c

May discolour certain surfaces or fabrics. Active ingredients: Alcohol 60%. Inactive ingredients: Water, Propylene Glycol, Polyacrylic Acid, DMDM Hydantion, Fragrance, Triethanolamine, Tocopheryl Acetate (Vitamin E). WARNING: FLAMMABLE, KEEP AWAY FROM FIRE OR FLAME.

## Label

Print Area: 30mmL x 55mmH

Actual print size: xxmmL x xxmmH

Max print area for copy & text
Finished print area
Bleed line

Screen/Nucolour

Finished print area

Note these are not medical grade devices squeeze tight nose clip located at top of mask