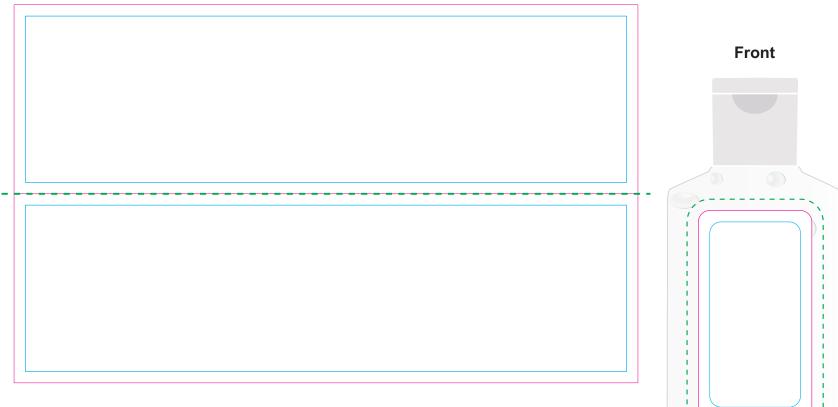

Max print area for copy & text
Finished print area
Score/fold
Score/fold

## Label

Print Area: 30mmL x 55mmH

Actual print size: xxmmL x xxmmH

Max print area for copy & text
Finished print area
Bleed line

Screen/Nucolour

Finished print area

Note these are not medical grade devices squeeze tight nose clip located at top of mask