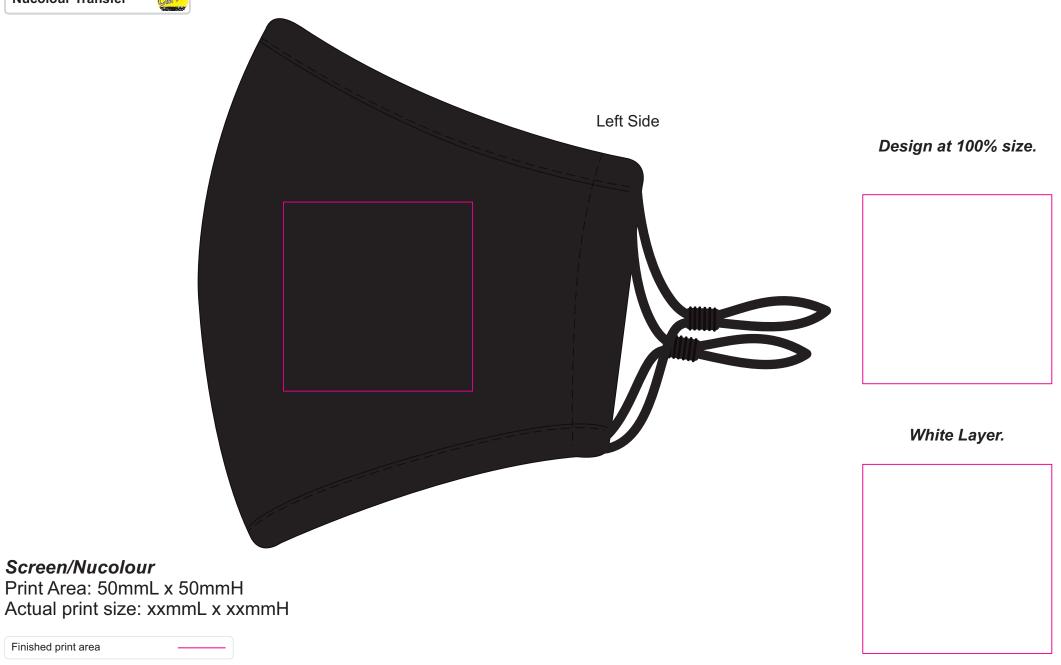

## LL6023 - Deluxe Face Mask / Hand Sanitiser Pack - Face Mask: Black

PMS XXXc **Screen Print Print colours** available White Metallic Metallic **Nucolour Transfer** Digital Label

**APPROX 60% OF SIZE** 