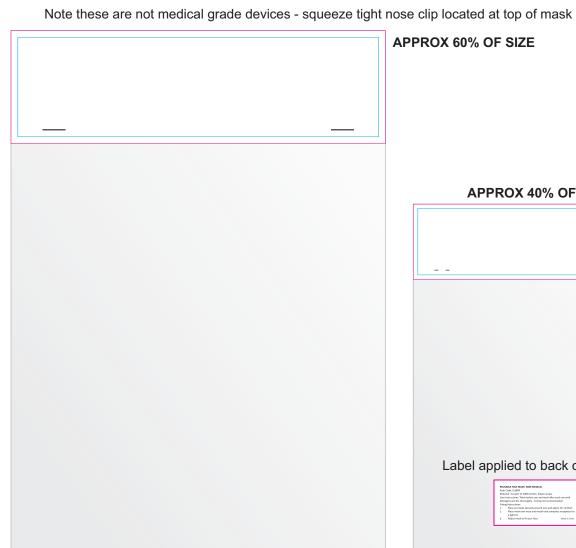

## LL6023 - Deluxe Face Mask / Hand Sanitiser Pack - Face Mask: Black

PMS XXXc **Screen Print Print colours** available White Metallic Metallic **Nucolour Transfer** Digital Label

**APPROX 60% OF SIZE** 

## **APPROX 40% OF SIZE**

Back

HAND SANITISER 60ml
Directions: Wet hands thoroughly with
product and allow to dry without wiping,
Do not store above 43c

May discolour certain surfaces or fabrics. Active ingredients: Alcohol 60%. Inactive ingredients: Water, Propylene Glycol, Polyacrylic Acid, DMDM Hydantion, Fragrance, Triethanolamine, Tocopheryl Acetate (Vitamin E). WARNING: FLAMMABLE, KEEP AWAY FROM FIRE OR FLAME.

## Label

Print Area: 30mmL x 55mmH

Actual print size: xxmmL x xxmmH

Max print area for copy & text
Finished print area
Bleed line

Screen/Nucolour

Finished print area

Note these are not medical grade devices squeeze tight nose clip located at top of mask