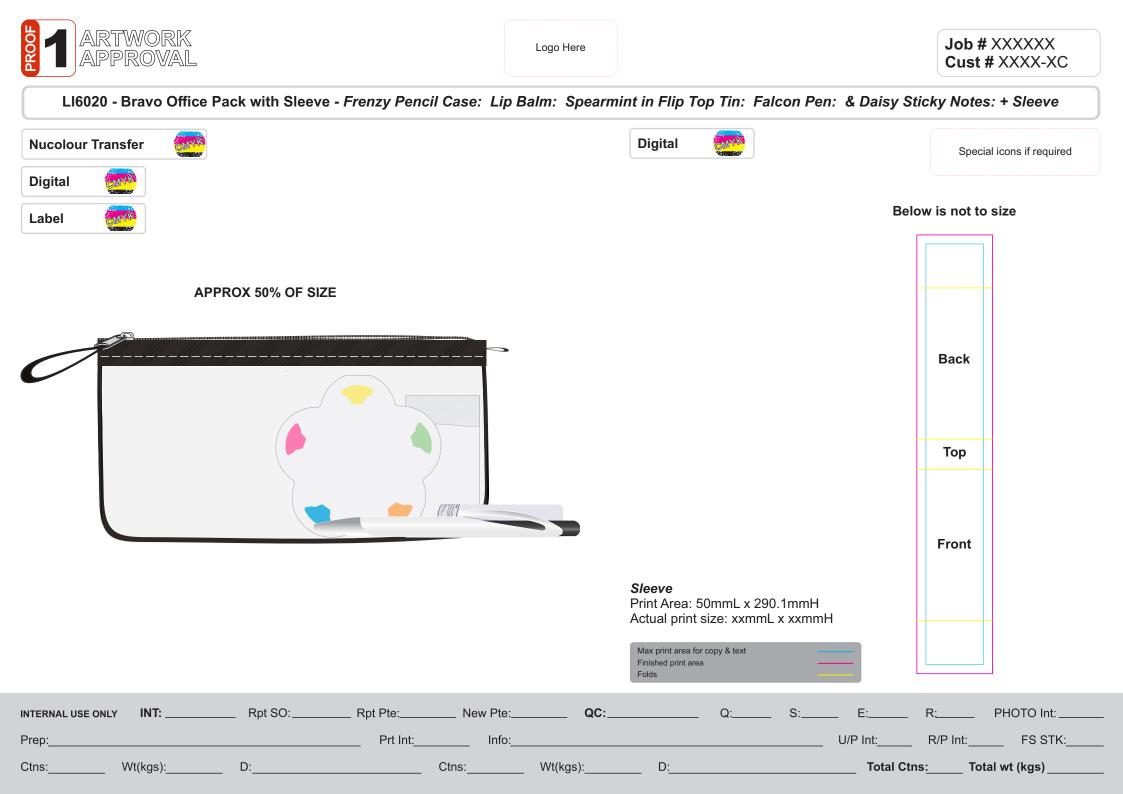

Finished print area

Actual print size: xxmmL x xxmmH

Sleeve Print Area: 50mmL x 290.1mmH Actual print size: xxmmL x xxmmH

Max print area for copy & text Finished print area Folds

FILM