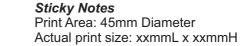

MYK

CWAR

MYK

**Pencil Case** Print Area: 120mmL x 40mmH Actual print size: xxmmL x xxmmH

\_\_\_\_\_

**Sticky Notes** Print Area: 45mm Diameter Actual print size: xxmmL x xxmmH

Max print area for copy & text Finished print area Bleed line