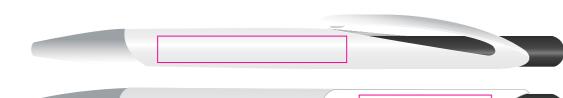

Pencil Case Print Area: 120mmL x 40mmH Actual print size: xxmmL x xxmmH

Barrel

Print Area: 50mmL x 7mmH Actual print size: xxmmL x xxmmH

Clip Print Area: 35mmL x 7.5mmH Actual print size: xxmmL x xxmmH

\_\_\_\_\_

Max print area for copy & text Finished print area Bleed line