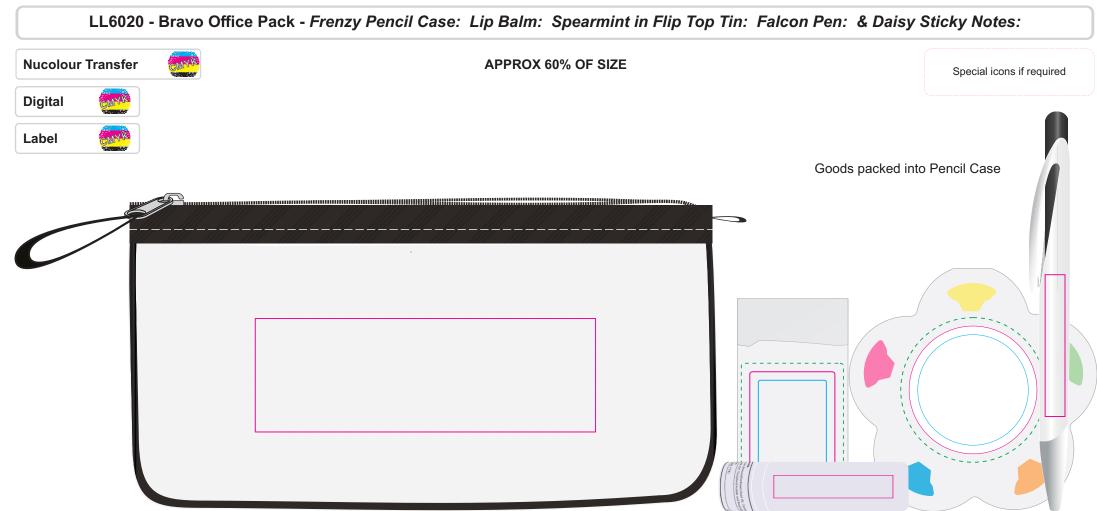

Pencil Case Print Area: 120mmL x 40mmH Actual print size: xxmmL x xxmmH

Barrel

Print Area: 50mmL x 7mmH Actual print size: xxmmL x xxmmH

Clip Print Area: 35mmL x 7.5mmH Actual print size: xxmmL x xxmmH

\_\_\_\_\_

MYK

CWAR

MYK

**Pencil Case** Print Area: 120mmL x 40mmH Actual print size: xxmmL x xxmmH

\_\_\_\_\_

**Sticky Notes** Print Area: 45mm Diameter Actual print size: xxmmL x xxmmH

Max print area for copy & text Finished print area Bleed line