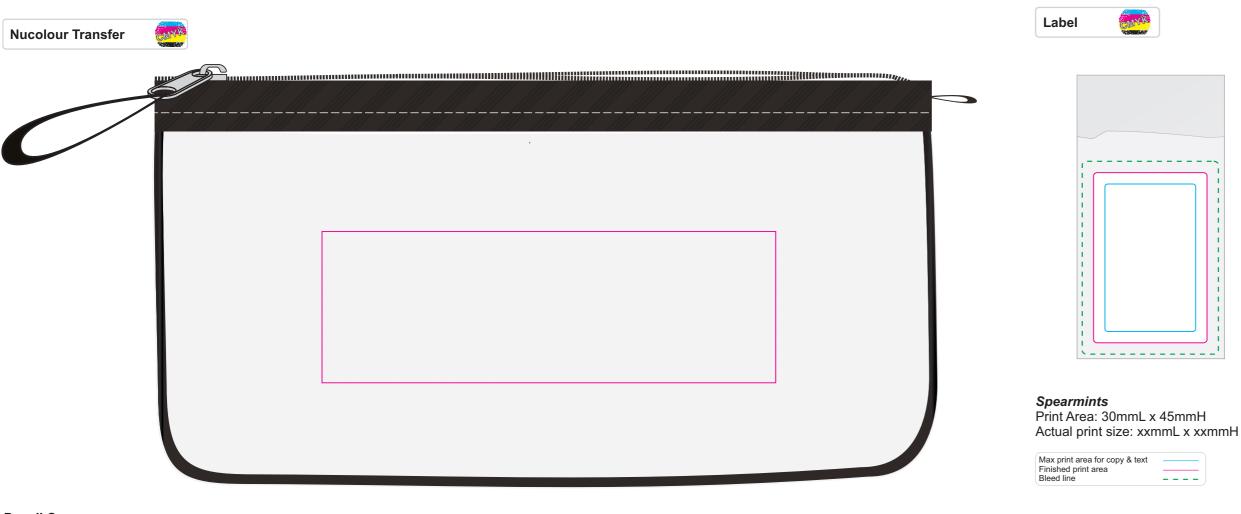

## Ingredients pre-printed on tin (size not to scale)

SUGAR FREE MINTS Ingredients: Sobitol, Natural Flavour, Aspartame, Magnesium, Stearate, Accesulfame-K and Silicum Dioxide. Best Before: 01122019 TOO MUCH CONSUMPTION MAY HAVE A LAXATIVE EFFECT. THIS PRODUCT CONTAINS PHENYLALANINE

Imported by: Logo-Line Australia, 18 Moonbi St, Brendale QLD 4500

| Serving Size: 0.8b (5         | TION FACTS<br>mints)         |                   |
|-------------------------------|------------------------------|-------------------|
|                               | Avg. Quantity<br>Per Serving | % Daily<br>Value* |
| Protein                       | 0g                           |                   |
| Total, fat                    | 0g                           | 0%                |
| <ul> <li>saturated</li> </ul> | 0g                           | 0%                |
| Sodium                        | Omg                          | 0%                |
| Total, Carbohydrate           | 0.8g                         | 0.28%             |
| - sugars                      | Og                           |                   |