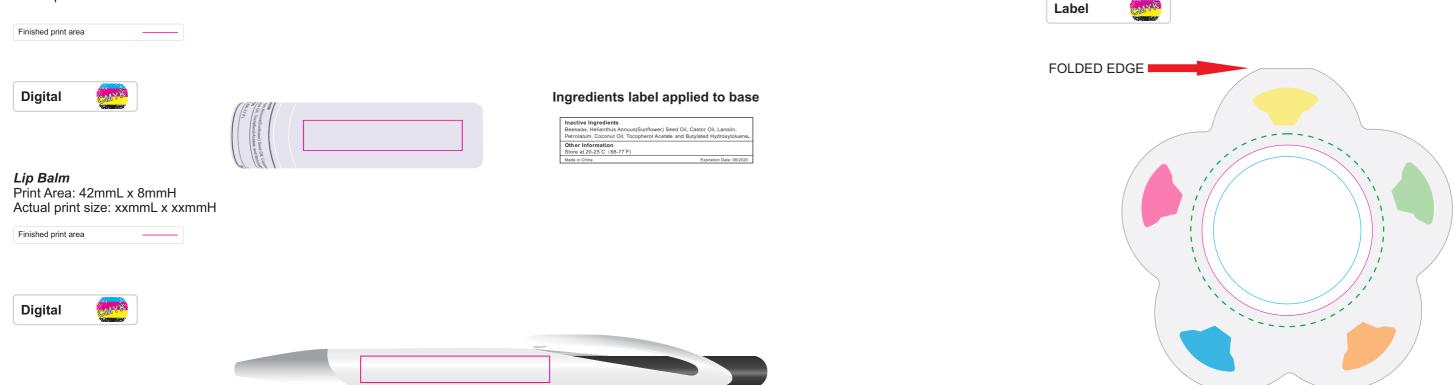

MYK

CWAR

MYK

**Pencil Case** Print Area: 120mmL x 40mmH Actual print size: xxmmL x xxmmH

\_\_\_\_\_

**Sticky Notes** Print Area: 45mm Diameter Actual print size: xxmmL x xxmmH

Max print area for copy & text Finished print area Bleed line