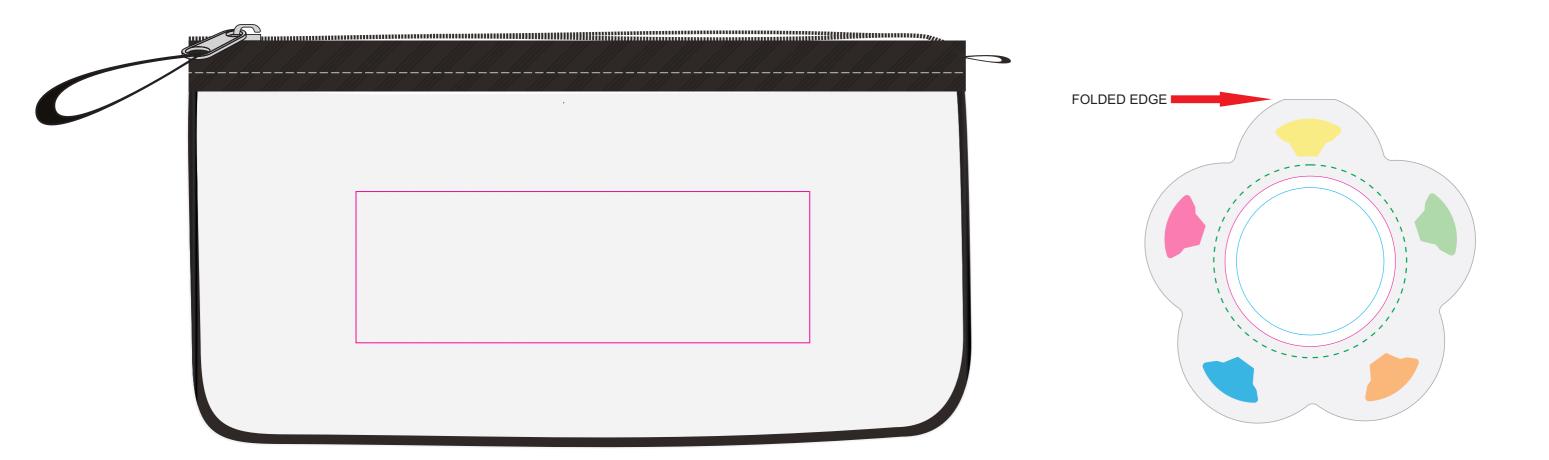

Pencil Case Print Area: 120mmL x 40mmH Actual print size: xxmmL x xxmmH

Barrel

Print Area: 50mmL x 7mmH Actual print size: xxmmL x xxmmH

Clip Print Area: 35mmL x 7.5mmH Actual print size: xxmmL x xxmmH

\_\_\_\_\_

MYK

CWAR

MYK

**Pencil Case** Print Area: 120mmL x 40mmH Actual print size: xxmmL x xxmmH

\_\_\_\_\_

**Sticky Notes** Print Area: 45mm Diameter Actual print size: xxmmL x xxmmH

Max print area for copy & text Finished print area Bleed line