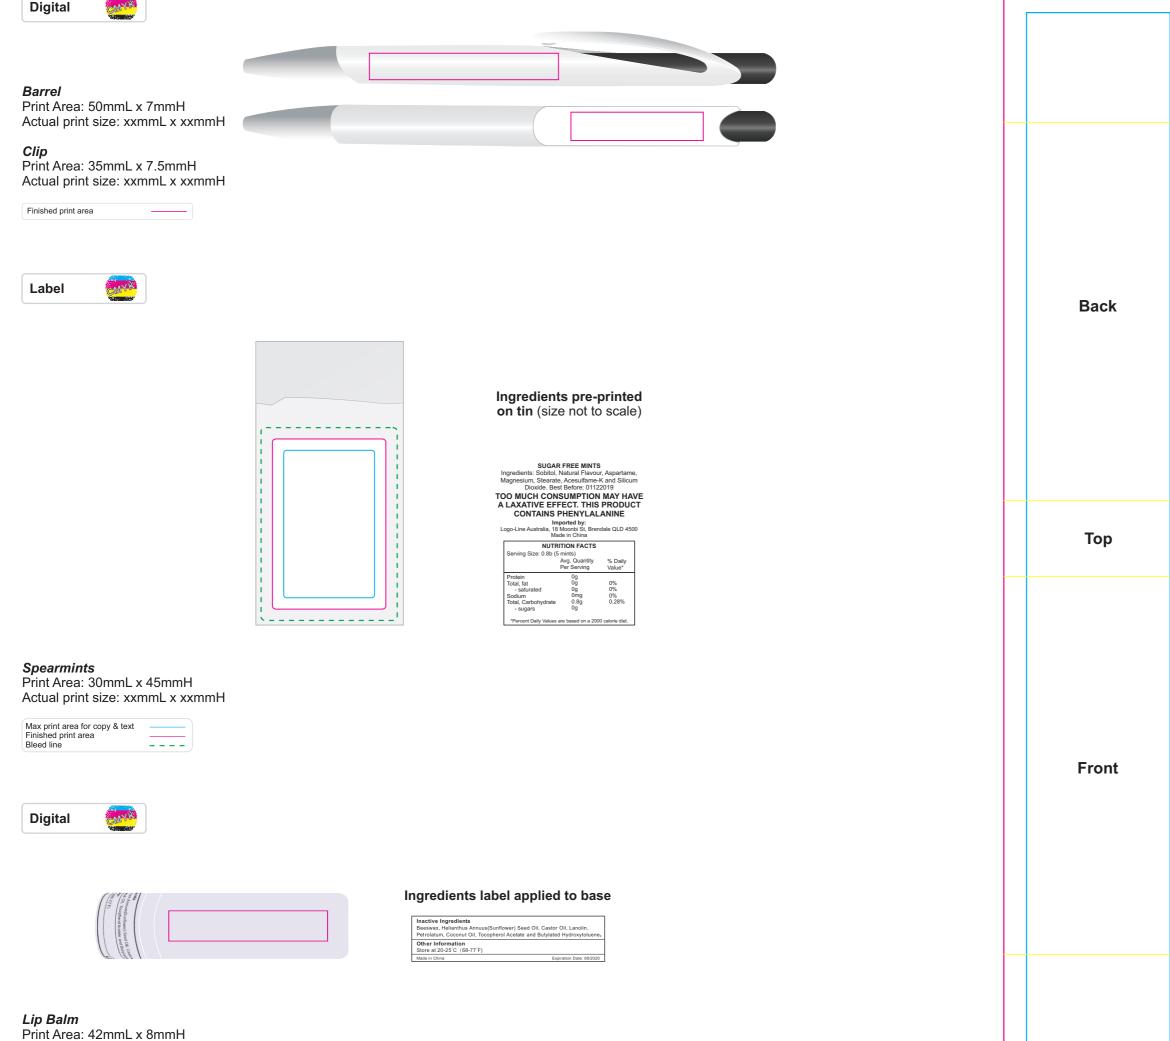

Pencil Case Print Area: 120mmL x 40mmH Actual print size: xxmmL x xxmmH

Barrel

Print Area: 50mmL x 7mmH Actual print size: xxmmL x xxmmH

Clip Print Area: 35mmL x 7.5mmH Actual print size: xxmmL x xxmmH

\_\_\_\_\_

Max print area for copy & text Finished print area Bleed line

## Ingredients pre-printed on tin (size not to scale)

SUGAR FREE MINTS Ingredients: Sobitol, Natural Flavour, Aspartame, Magnesium, Stearate, Accesulfame-K and Silicum Dioxide. Best Before: 01122019 TOO MUCH CONSUMPTION MAY HAVE A LAXATIVE EFFECT. THIS PRODUCT CONTAINS PHENYLALANINE

Imported by: Logo-Line Australia, 18 Moonbi St, Brendale QLD 4500

| Serving Size: 0.8b (5         | TION FACTS<br>mints)         |                   |
|-------------------------------|------------------------------|-------------------|
|                               | Avg. Quantity<br>Per Serving | % Daily<br>Value* |
| Protein                       | 0g                           |                   |
| Total, fat                    | 0g                           | 0%                |
| <ul> <li>saturated</li> </ul> | 0g                           | 0%                |
| Sodium                        | Omg                          | 0%                |
| Total, Carbohydrate           | 0.8g                         | 0.28%             |
| - sugars                      | Og                           |                   |