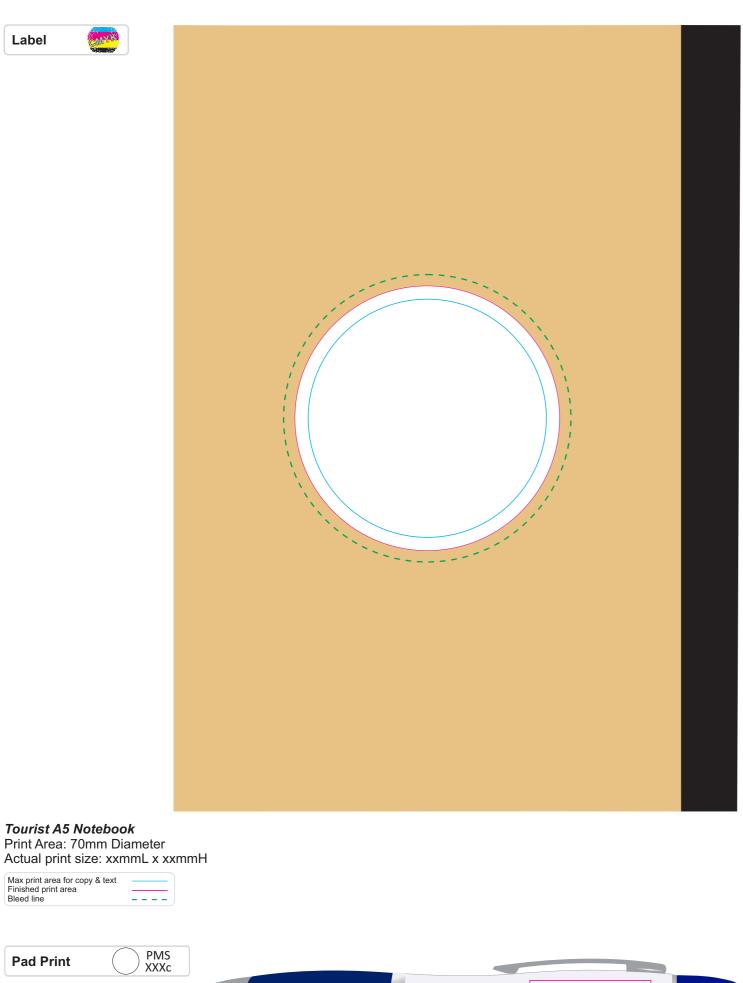

Ctns:\_\_\_\_\_ Wt(kgs):\_\_\_\_ D:\_\_\_\_ Total Ctns:\_\_\_ Total wt (kgs)\_\_\_

Print Area: 70mm Diameter

Max print area for copy & text Finished print area Bleed line

**Pad Print** 

## Stylus Viva

Print Area: 50mmL x 6mmH or 32mmL x 8mmH Actual print size: xxmmL x xxmmH

Finished print area