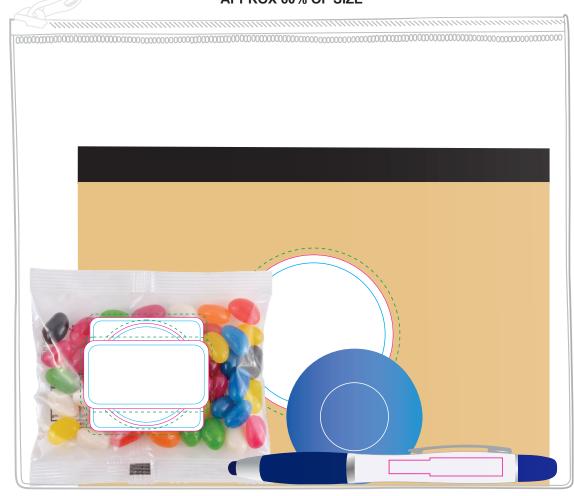

Job # XXXXXX Cust # XXXX-XC

LL6018 - School from Home Pack B - Tourist A5 Notebook: Natural/Black Viva Stylus: High Bounce Ball: Jelly Beans: Assorted & Delight Pencil Case: Clear

Pad Print PMS XXXc

Label

Ctns:\_\_\_\_\_ Wt(kgs):\_\_\_\_ D:\_\_\_\_ Total Ctns:\_\_\_ Total wt (kgs)\_\_\_

Print Area: 70mm Diameter

Max print area for copy & text Finished print area Bleed line

**Pad Print** 

## Stylus Viva

Print Area: 50mmL x 6mmH or 32mmL x 8mmH Actual print size: xxmmL x xxmmH

Finished print area

# **BACK**

Confectionery is packed on various types of equipment, this can affect bags sizes. However weight is always 50 grams.

If in doubt please request a sample.

Statutory ingredients information and best by date are pre-printed directly on the cello bags

### **FRONT**

Label

#### JellyBeans

Print Area: 50mmL x 50mmH Actual print size: xxmmL x xxmmH

Print Area: 55mmL x 30mmH Actual print size: xxmmL x xxmmH

Print Area: 45mm Diameter Actual print size: xxmmL x xxmmH

Max print area for copy & text Finished print area Bleed line

**Pad Print** 

PMS XXXc

#### Hi Bounce Ball

Print Area: 30mm Diameter Actual print size: xxmmL x xxmmH

Finished print area