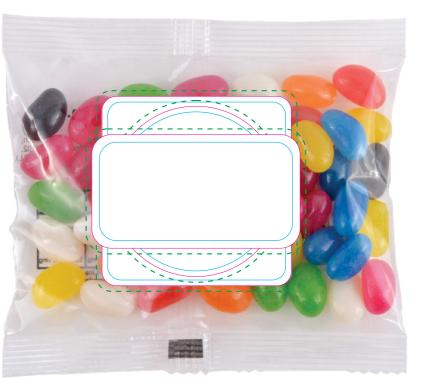

### **FRONT**

Label

#### JellyBeans

Print Area: 50mmL x 50mmH Actual print size: xxmmL x xxmmH

Print Area: 55mmL x 30mmH Actual print size: xxmmL x xxmmH

Print Area: 45mm Diameter Actual print size: xxmmL x xxmmH

Max print area for copy & text Finished print area Bleed line

**Pad Print** 

PMS XXXc