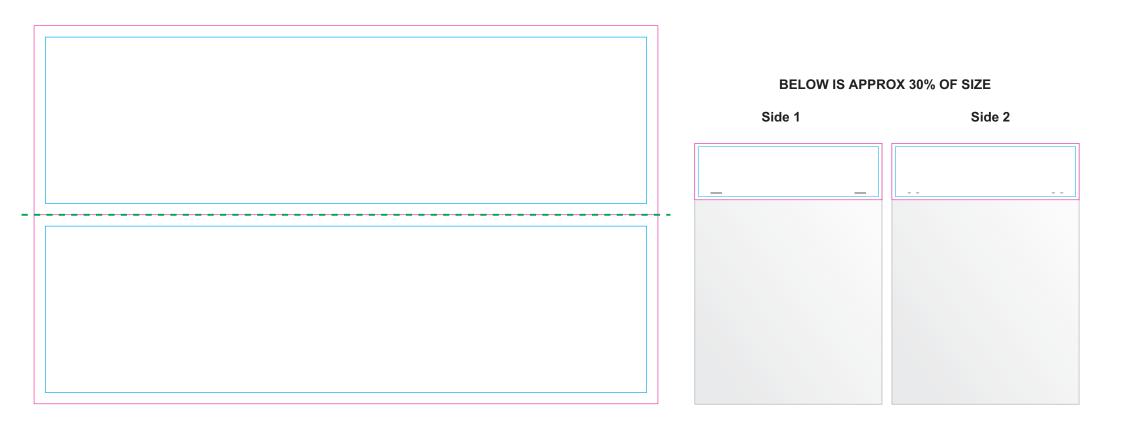

Daisy sticky notes Print Area: 45mm Diameter Actual print size: xxmmL x xxmmH

BACK

Confectionery is packed on various types of equipment, this can affect bags sizes. However weight is always 50 grams. If in doubt please request a sample. Statutory ingredients information and best by date are pre-printed directly on the cello bags