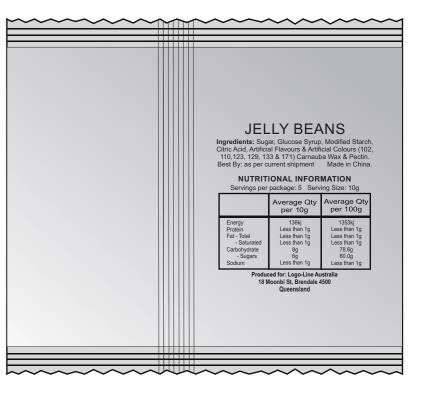

Daisy sticky notes Print Area: 45mm Diameter Actual print size: xxmmL x xxmmH

BACK

Confectionery is packed on various types of equipment, this can affect bags sizes. However weight is always 50 grams. If in doubt please request a sample. Statutory ingredients information and best by date are pre-printed directly on the cello bags