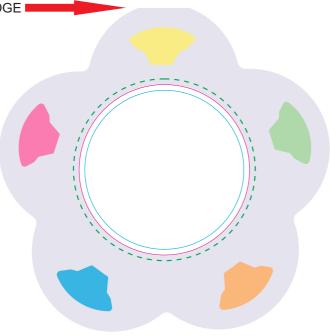

Survey Notebook Print Area: 50mmL x 50mmH Actual print size: xxmmL x xxmmH

| Max print area for copy & text | ]       |
|--------------------------------|---------|
| Finished print area            |         |
| Bleed line                     | <b></b> |