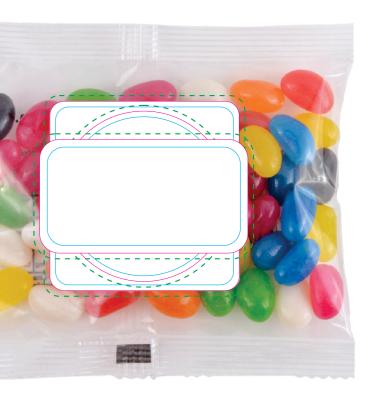

FRONT

JellyBeans Print Area: 50mmL x 50mmH Actual print size: xxmmL x xxmmH

Print Area: 55mmL x 30mmH Actual print size: xxmmL x xxmmH

Print Area: 45mm Diameter Actual print size: xxmmL x xxmmH

Max print area for copy & text Finished print area Bleed line \_ \_ \_ \_