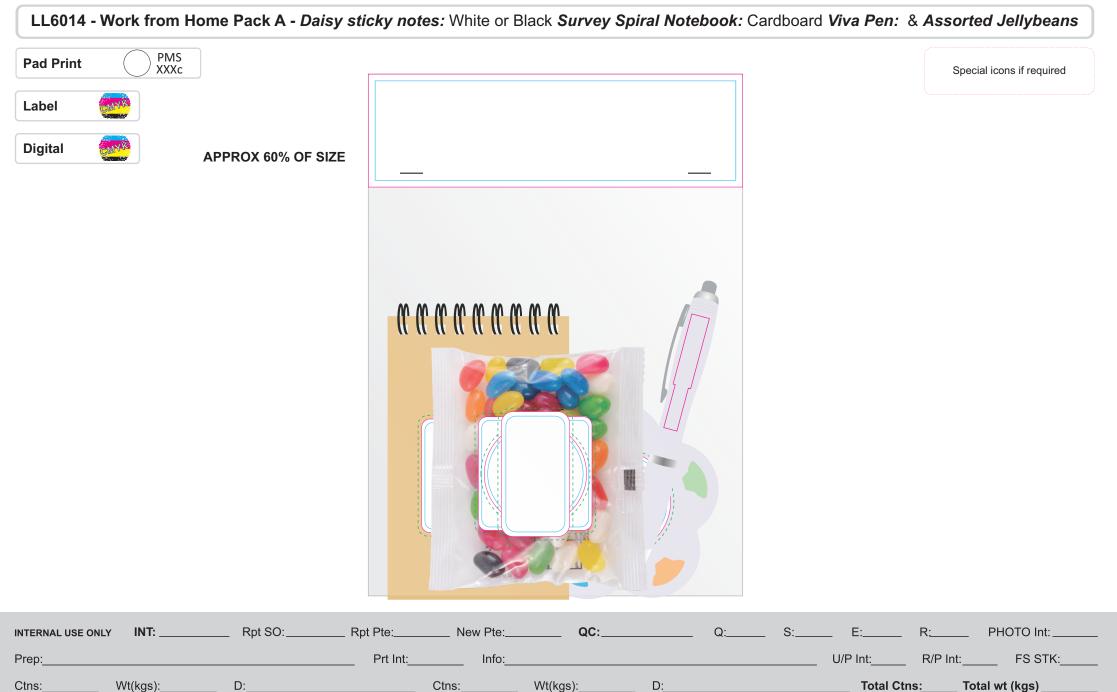

**Bag Header - Side 1** Print Area: 165mmL x 100mmH Actual print size: xxmmL x xxmmH

**Bag Header - Side 2** Print Area: 165mmL x 100mmH Actual print size: xxmmL x xxmmH

Max print area for copy & text Finished print area Score/fold