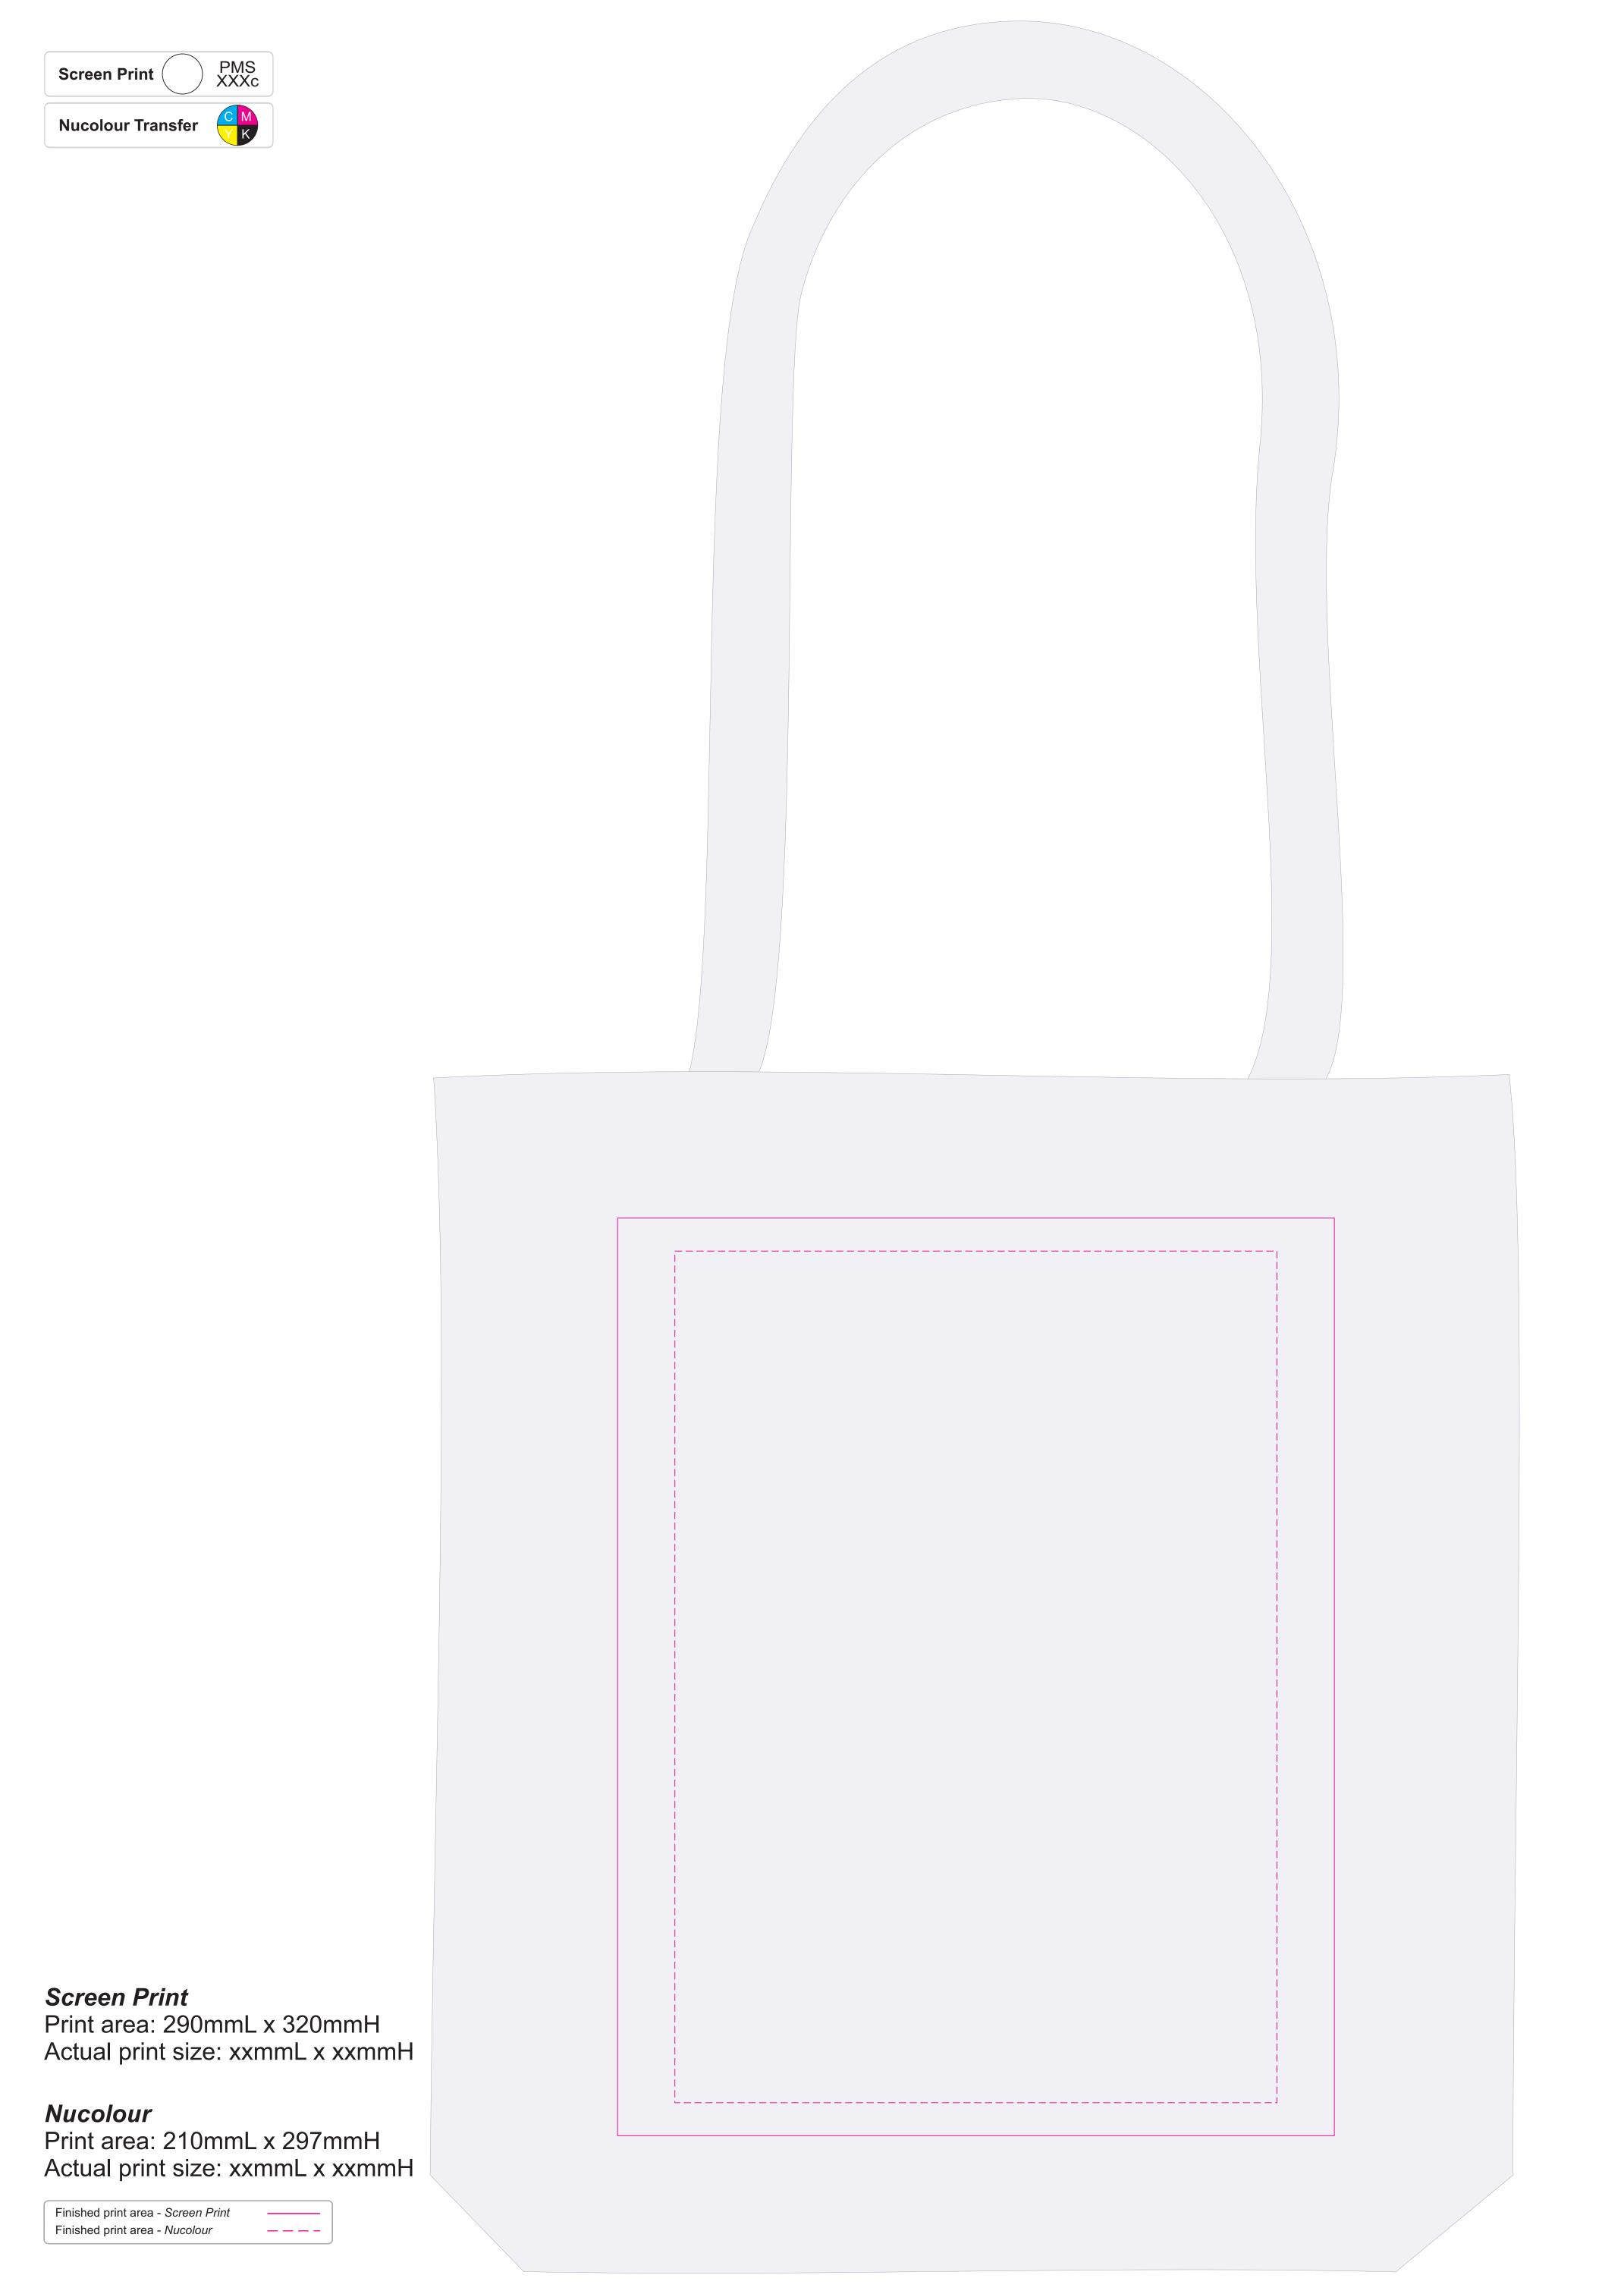

## LL5521 - Colouring Long Handle Cotton bag with Crayons - Long Handle Bag: INSERT

Screen Print

PMS
XXXC

Nucolour Transfer

CMYK Label

CMYK Direct Digital

Below showing at 20% of size

## Bags - Screen Print

Print area: 290mmL x 320mmH Actual print size: xxmmL x xxmmH

Bags - Nucolour

Print area: 210mmL x 297mmH Actual print size: xxmmL x xxmmH

Crayons - Digital

Print Area: 50mmL x 50mmH Actual print size: xxmmL x xxmmH