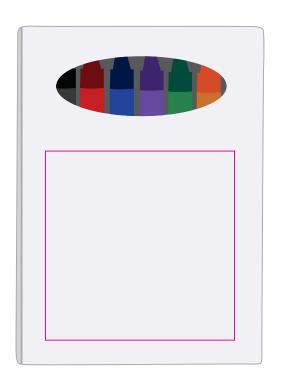

## LL5521 - Colouring Long Handle Cotton bag with Crayons - Long Handle Bag: INSERT

Screen Print

PMS
XXXC

Nucolour Transfer

CMYK Label

CMYK Direct Digital

Below showing at 20% of size

## Bags - Screen Print

Print area: 290mmL x 320mmH Actual print size: xxmmL x xxmmH

Bags - Nucolour

Print area: 210mmL x 297mmH Actual print size: xxmmL x xxmmH

Crayons - Digital

Print Area: 50mmL x 50mmH Actual print size: xxmmL x xxmmH