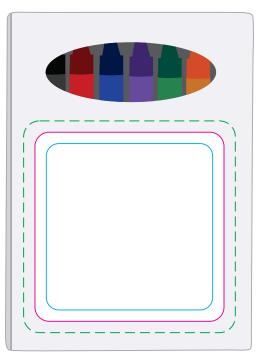

## Digital

Print Area: 50mmL x 50mmH Actual print size: xxmmL x xxmmH

Finished print area ———

## Label

Print Area: 50mmL x 50mmH Actual print size: xxmmL x xxmmH

Finished print area - Actual Size
Finished print area - Text & Copy
Bleed Requirement