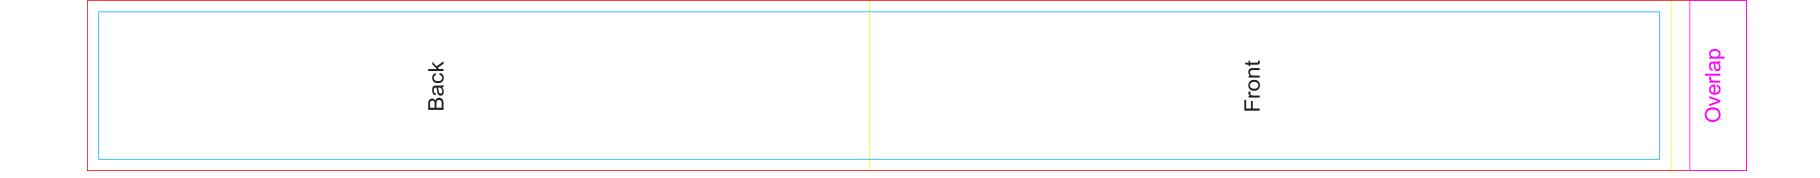

Screen Print

Print Area: 110mmL x 180mmH Actual print size: xxmmL x xxmmH

Digital

Print Area: 100mmL x 150mmH Actual print size: xxmmL x xxmmH

1/3rd of Cover - Sleeve
Print Area: 45mmL x 439mmH
Actual print size: xxmmL x xxmmH

## 1/3rd of Cover - Sleeve

Print Area: 45mmL x 439mmH Actual print size: xxmmL x xxmmH

Max print area for copy & text
Finished print area
Folds