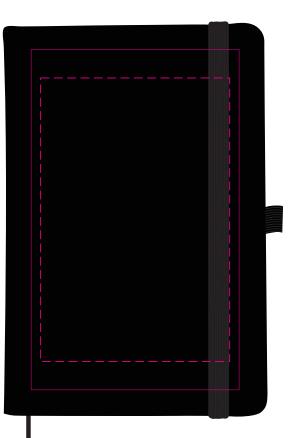

Laser - Min Thickness required is 0.7mm
Print Area: 50mmL x 6mmH
Actual print size: xxmmL x xxmmH

Screen Print

Print Area: 110mmL x 180mmH Actual print size: xxmmL x xxmmH

Digital

Print Area: 100mmL x 150mmH Actual print size: xxmmL x xxmmH

Finished print area - Screen Print Finished print area - Digital

Logo Here

Job # XXXXXX Cust # XXXX-XC