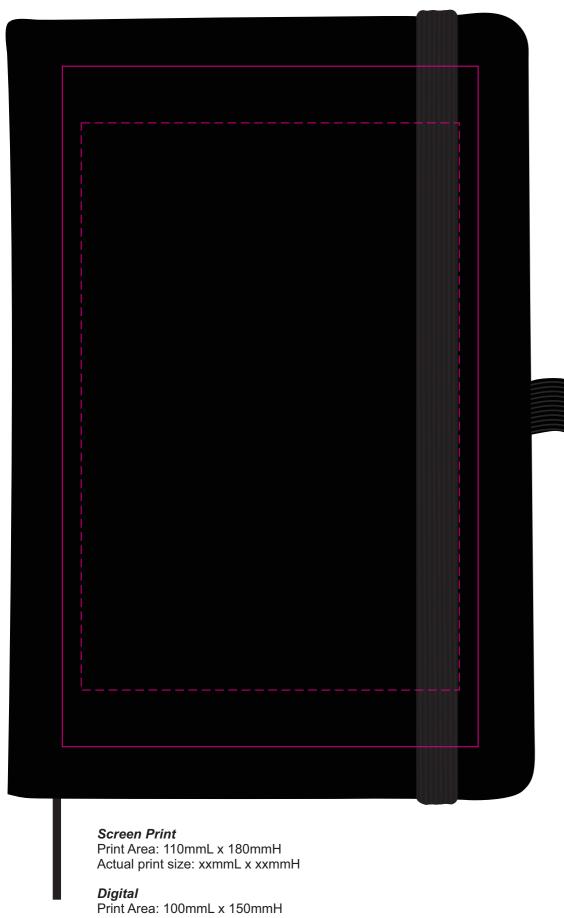

Screen Print

Print Area: 110mmL x 180mmH Actual print size: xxmmL x xxmmH

Digital

Print Area: 100mmL x 150mmH Actual print size: xxmmL x xxmmH

1/3rd of Cover - Sleeve
Print Area: 45mmL x 439mmH
Actual print size: xxmmL x xxmmH

Finished print area - Screen Print

Finished print area - Digital

-----

Finished print area - Pad Print
Finished print area - Laser ——

Actual print size: xxmmL x xxmmH