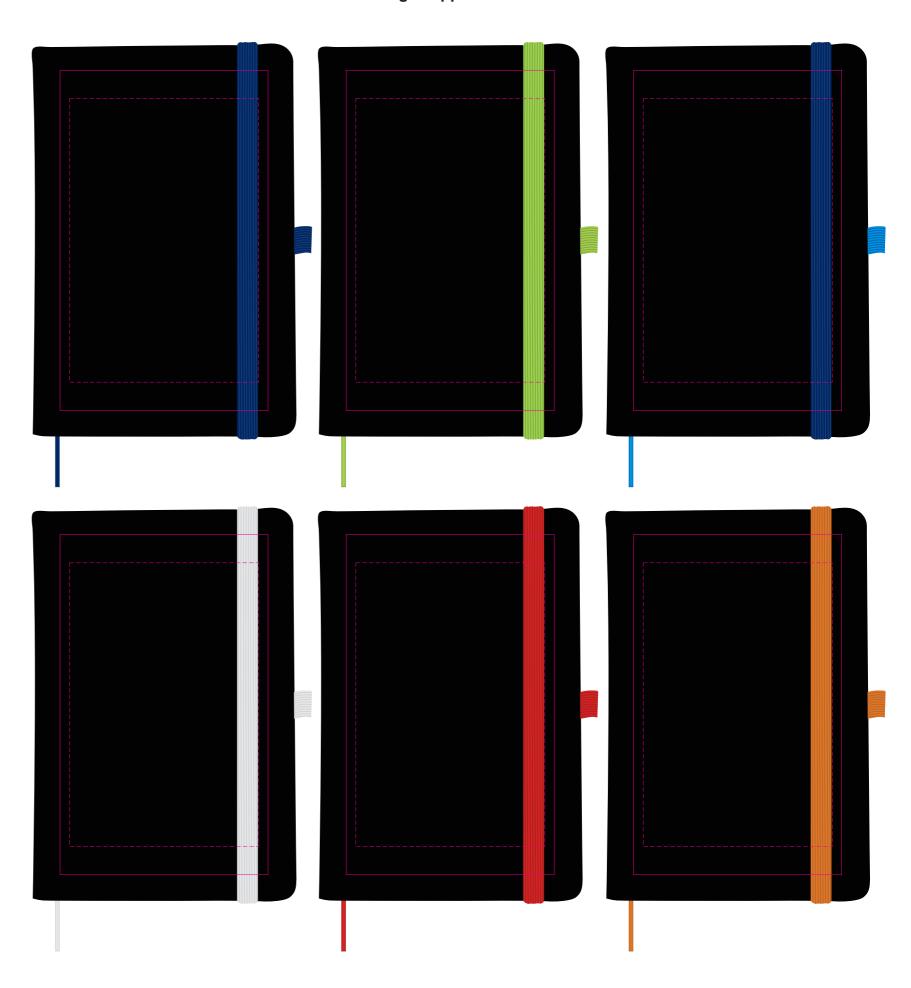

## LL5094 - Venture Supreme Notebook / Napier Pen - Notebook: Pen:

Screen Print PMS XXXxc

Digital

Showing at approx 50% of size

Pad Print PMS XXXc

Laser Engraved - White Oxidisation

Pad
Maximum Print Area: 50mmL x 7mmH
Actual print size: xxmmL x xxmmH

Laser - Min Thickness required is 0.7mm
Print Area: 50mmL x 6mmH
Actual print size: xxmmL x xxmmH

Screen Print

Print Area: 110mmL x 180mmH Actual print size: xxmmL x xxmmH

Digital

Print Area: 100mmL x 150mmH Actual print size: xxmmL x xxmmH

Finished print area - Screen Print Finished print area - Digital

Logo Here

Job # XXXXXX Cust # XXXX-XC