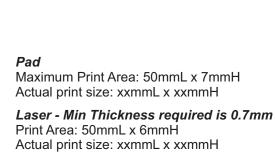

## LL5094 - Venture Supreme Notebook / Napier Pen - Notebook: Pen:

Screen Print PMS XXXxc

Digital

Showing at approx 50% of size

Pad Print PMS XXXc

Laser Engraved - White Oxidisation

Pad
Maximum Print Area: 50mmL x 7mmH
Actual print size: xxmmL x xxmmH

Laser - Min Thickness required is 0.7mm
Print Area: 50mmL x 6mmH
Actual print size: xxmmL x xxmmH

Screen Print

Print Area: 110mmL x 180mmH Actual print size: xxmmL x xxmmH

Digital

Print Area: 100mmL x 150mmH Actual print size: xxmmL x xxmmH