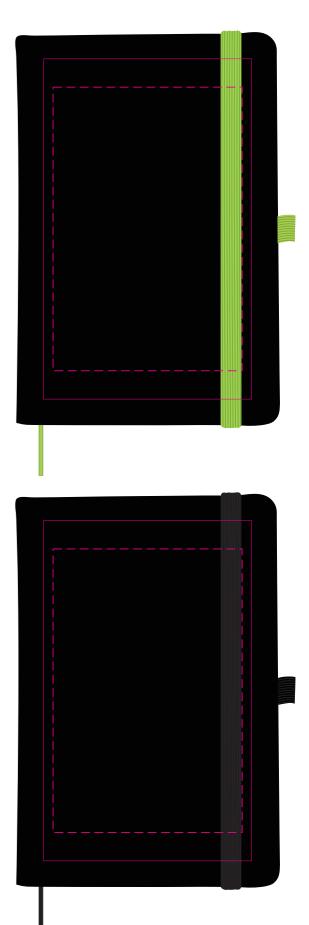

LL5089 - Venture Supreme A5 Notebook - Black cover with White, Orange, Red, Light Green, Light Blue, Dark Blue, Black Ribbon & Elastic Closure

# Showing at approx 50% of size

## Screen Print

Print Area: 110mmL x 180mmH Actual print size: xxmmL x xxmmH

*Digital* Print Area: 100mmL x 150mmH Actual print size: xxmmL x xxmmH

1/3rd of Cover - Sleeve Print Area: 45mmL x 440mmH Actual print size: xxmmL x xxmmH

Max print area for copy & text Finished print area Folds