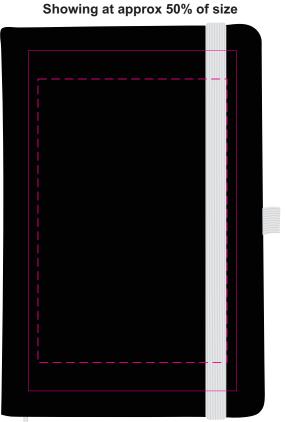

# Showing at approx 50% of size

## Screen Print

Print Area: 110mmL x 180mmH Actual print size: xxmmL x xxmmH

*Digital* Print Area: 100mmL x 150mmH Actual print size: xxmmL x xxmmH

1/3rd of Cover - Sleeve Print Area: 45mmL x 440mmH Actual print size: xxmmL x xxmmH

Max print area for copy & text Finished print area Folds