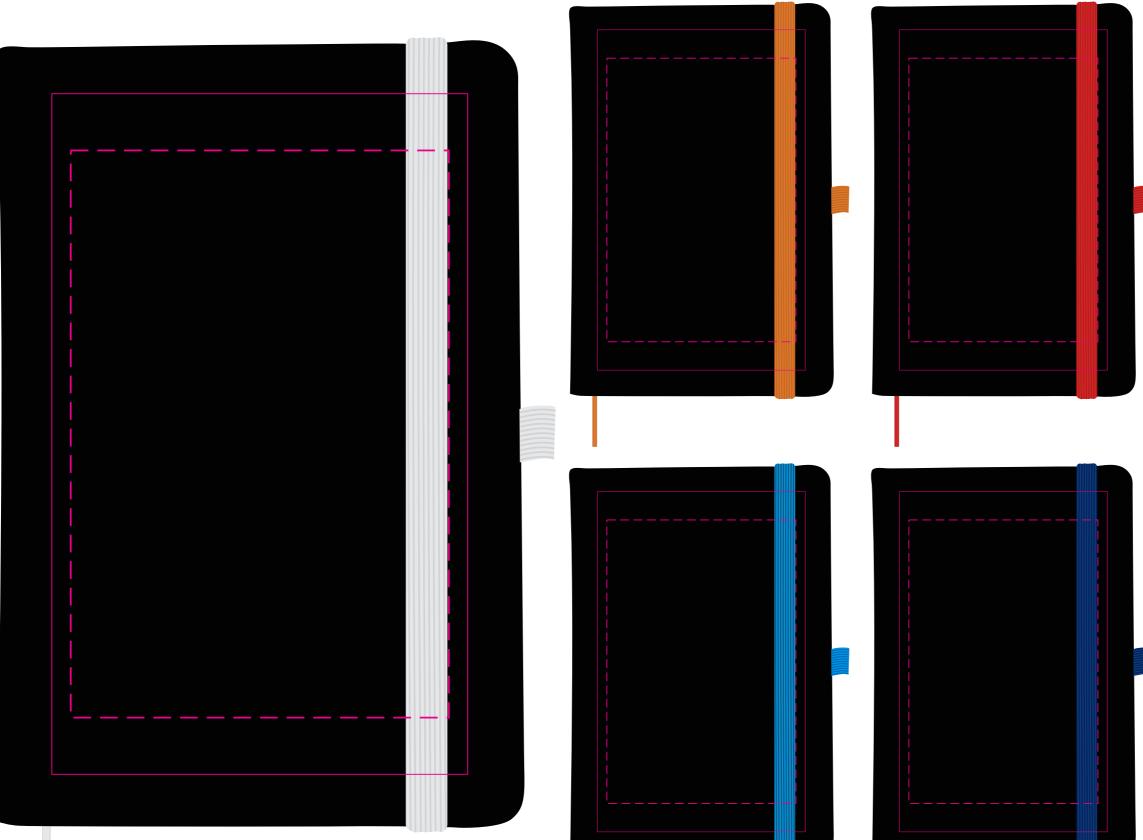

LL5089 - Venture Supreme A5 Notebook - Black cover with White, Orange, Red, Light Green, Light Blue, Dark Blue, Black Ribbon & Elastic Closure

## Showing at approx 20% of size

## Screen Print

Print Area: 110mmL x 180mmH Actual print size: xxmmL x xxmmH

### Digital

Print Area: 100mmL x 150mmH Actual print size: xxmmL x xxmmH

**Screen Print** Print Area: 110mmL x 180mmH Actual print size: xxmmL x xxmmH

**Digital** Print Area: 100mmL x 150mmH Actual print size: xxmmL x xxmmH

Max print area for copy & text Finished print area Folds