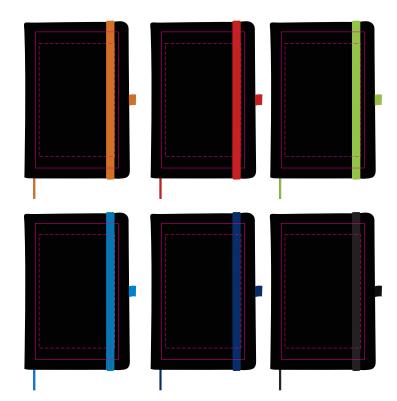

LL5089 - Venture Supreme A5 Notebook - Black cover with White, Orange, Red, Light Green, Light Blue, Dark Blue, Black Ribbon & Elastic Closure