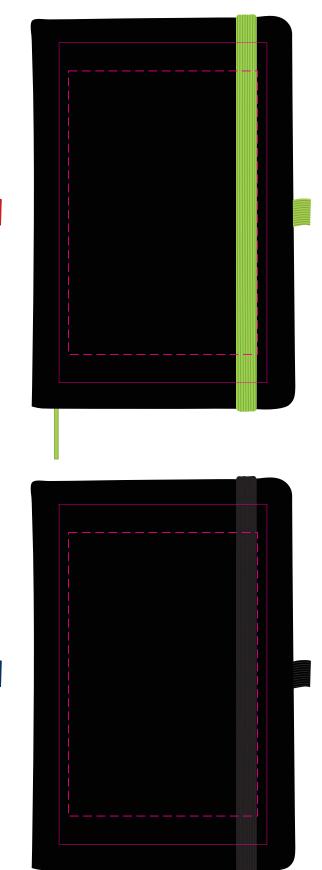

LL5089 - Venture Supreme A5 Notebook - Black cover with White, Orange, Red, Light Green, Light Blue, Dark Blue, Black Ribbon & Elastic Closure

## Showing at approx 20% of size

## Screen Print

Print Area: 110mmL x 180mmH Actual print size: xxmmL x xxmmH

### Digital

Print Area: 100mmL x 150mmH Actual print size: xxmmL x xxmmH

**Screen Print** Print Area: 110mmL x 180mmH Actual print size: xxmmL x xxmmH

**Digital** Print Area: 100mmL x 150mmH Actual print size: xxmmL x xxmmH