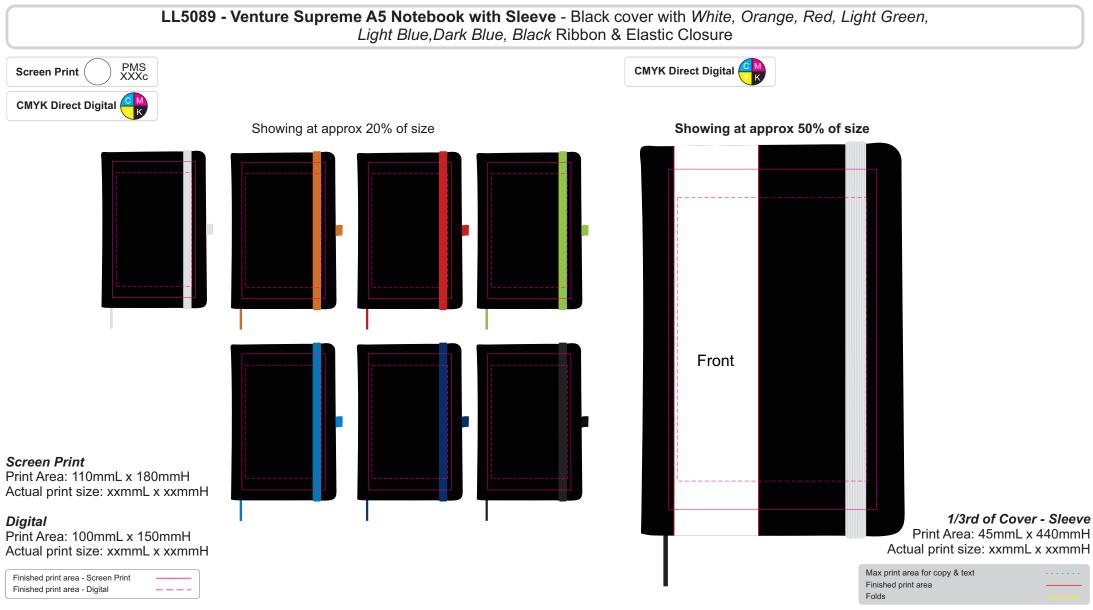

LL5089 - Venture Supreme A5 Notebook - Black cover with White, Orange, Red, Light Green, Light Blue, Dark Blue, Black Ribbon & Elastic Closure

## Showing at approx 20% of size

## Screen Print

Print Area: 110mmL x 180mmH Actual print size: xxmmL x xxmmH

### Digital

Print Area: 100mmL x 150mmH Actual print size: xxmmL x xxmmH

**Screen Print** Print Area: 110mmL x 180mmH Actual print size: xxmmL x xxmmH

**Digital** Print Area: 100mmL x 150mmH Actual print size: xxmmL x xxmmH

# Showing at approx 50% of size

## Screen Print

Print Area: 110mmL x 180mmH Actual print size: xxmmL x xxmmH

*Digital* Print Area: 100mmL x 150mmH Actual print size: xxmmL x xxmmH

1/3rd of Cover - Sleeve Print Area: 45mmL x 440mmH Actual print size: xxmmL x xxmmH

Max print area for copy & text Finished print area Folds