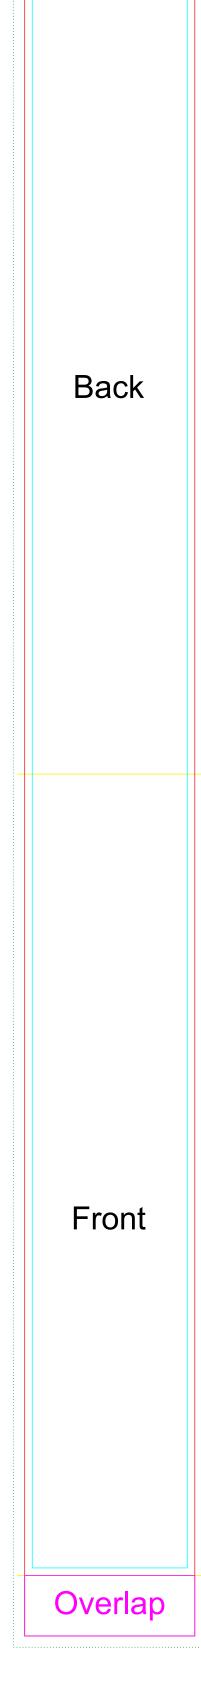

## Screen Print

Print Area: 110mmL x 180mmH Actual print size: xxmmL x xxmmH

*Digital* Print Area: 100mmL x 150mmH Actual print size: xxmmL x xxmmH

1/3rd of Cover - Sleeve Print Area: 45mmL x 440mmH Actual print size: xxmmL x xxmmH

Max print area for copy & text Finished print area Folds