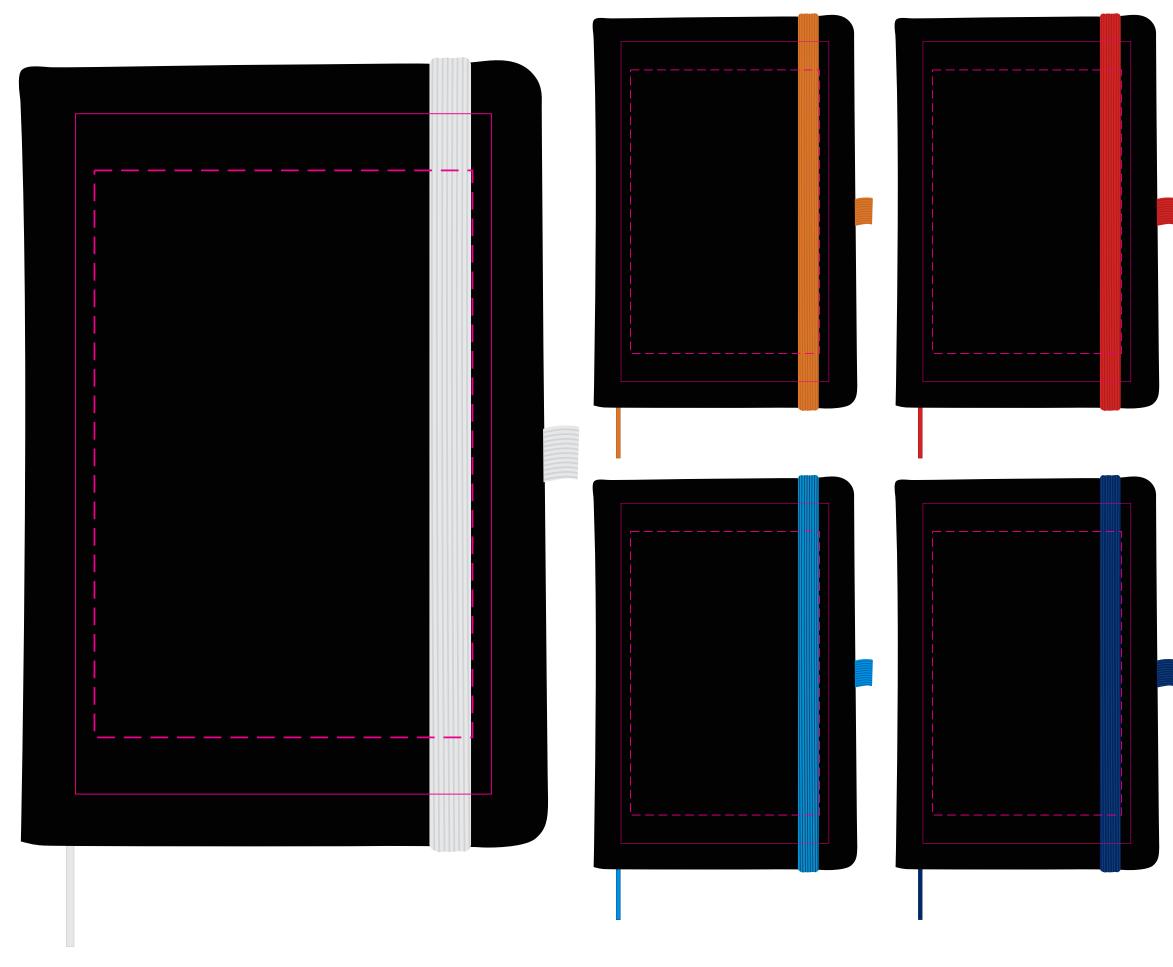

LL5089 - Venture Supreme A5 Notebook - Black cover with White, Orange, Red, Light Green, Light Blue, Dark Blue, Black Ribbon & Elastic Closure

## Showing at approx 20% of size

## Screen Print

Print Area: 110mmL x 180mmH Actual print size: xxmmL x xxmmH

### Digital

Print Area: 100mmL x 150mmH Actual print size: xxmmL x xxmmH

**Screen Print** Print Area: 110mmL x 180mmH Actual print size: xxmmL x xxmmH

**Digital** Print Area: 100mmL x 150mmH Actual print size: xxmmL x xxmmH