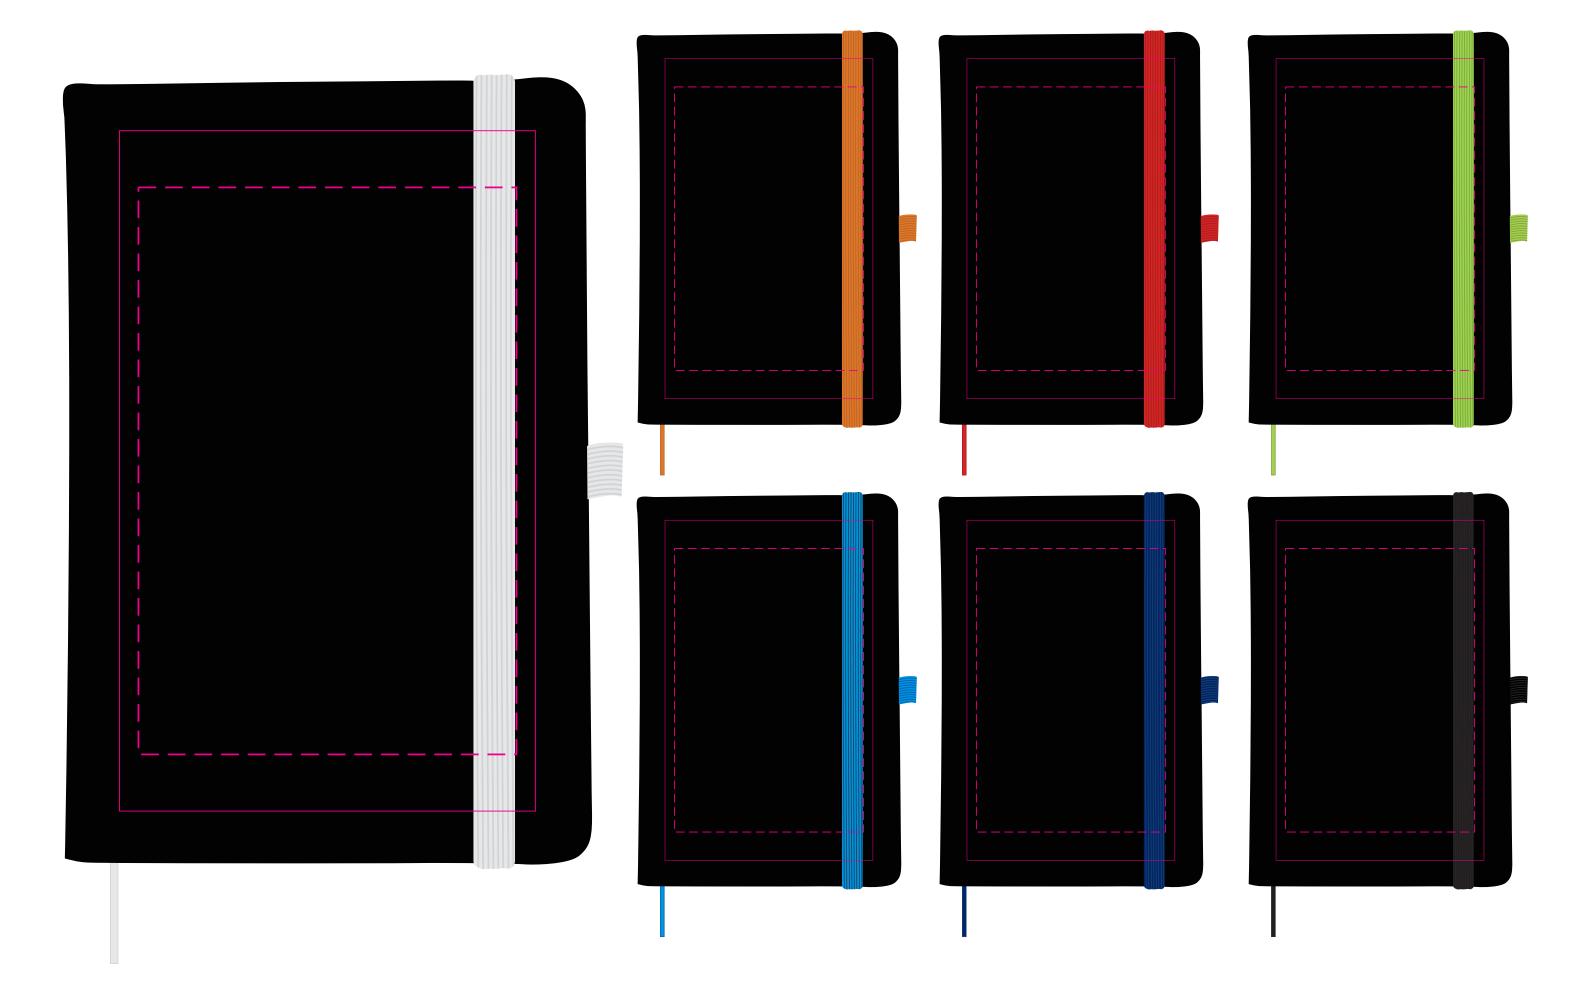

LL5089 - Venture Supreme A5 Notebook - Black cover with White, Orange, Red, Light Green, Light Blue, Dark Blue, Black Ribbon & Elastic Closure

Screen Print PMS XXXc

t <u>——</u>

Showing at approx 20% of size

Finished print area - Screen Print
Finished print area - Digital

---

Logo Here

Job # XXXXXX Cust # XXXX-XC