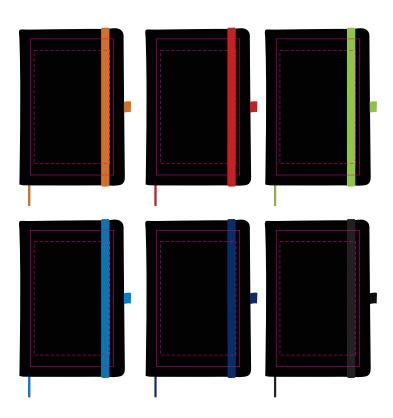

LL5089 - Venture Supreme A5 Notebook - Black cover with White, Orange, Red, Light Green, Light Blue, Dark Blue, Black Ribbon & Elastic Closure

Screen Print PMS XXXc