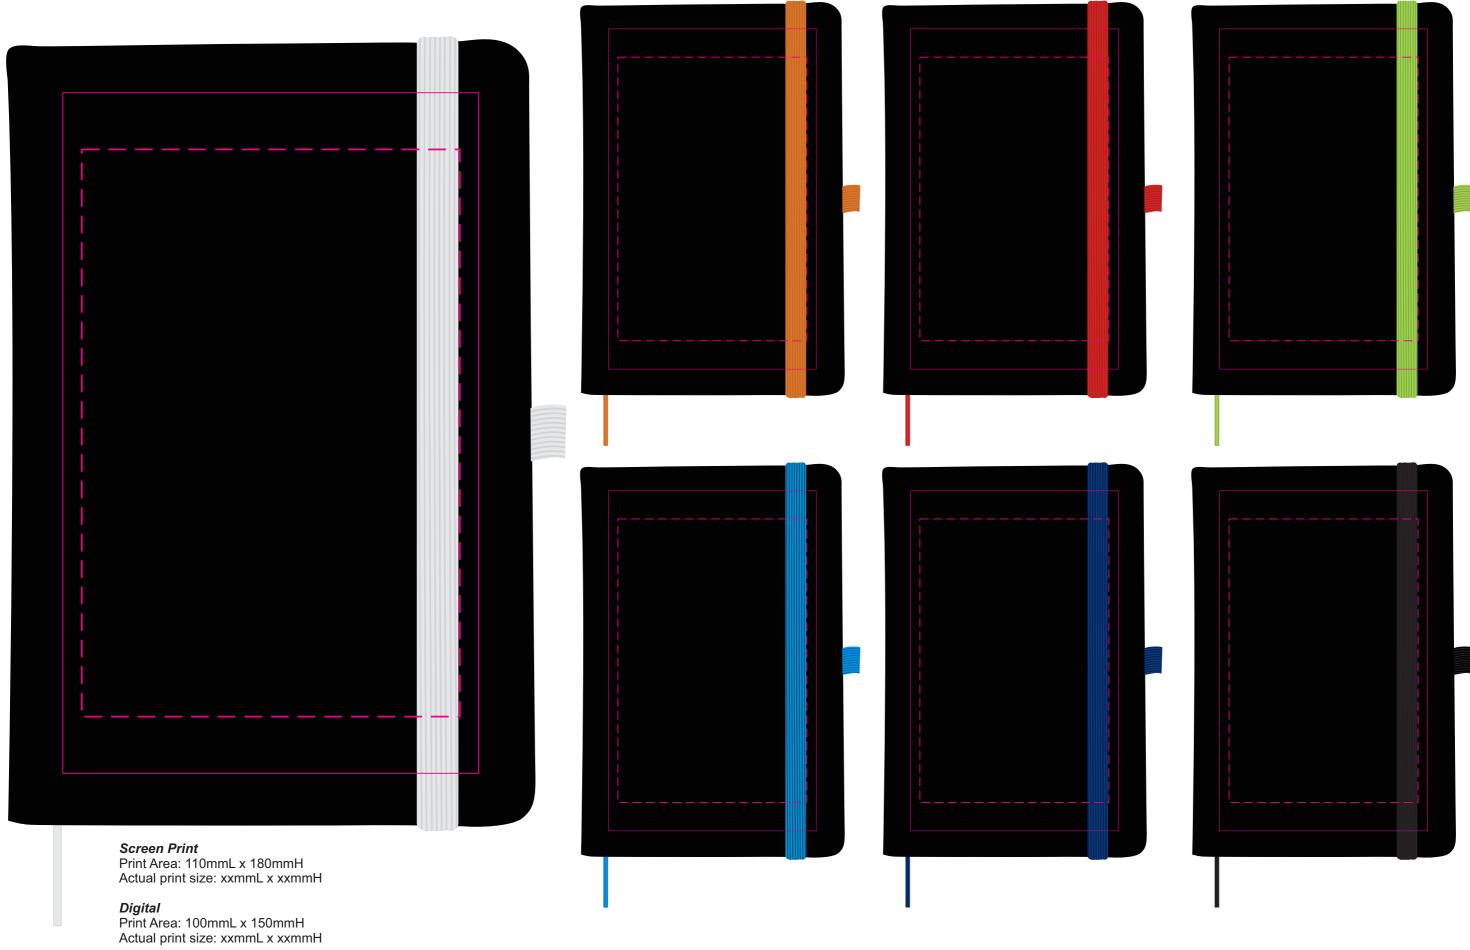

LL5089 - Venture Supreme A5 Notebook - Black cover with White, Orange, Red, Light Green, Light Blue, Dark Blue, Black Ribbon & Elastic Closure

Screen Print PMS XXXc

## Showing at approx 50% of size

Screen Print

Print Area: 110mmL x 180mmH Actual print size: xxmmL x xxmmH

Digital

Print Area: 100mmL x 150mmH Actual print size: xxmmL x xxmmH

Finished print area - Screen Print Finished print area - Digital