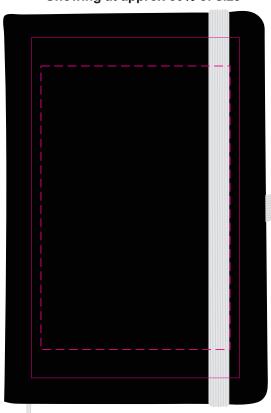

LL5089 - Venture Supreme A5 Notebook - Black cover with White, Orange, Red, Light Green, Light Blue, Dark Blue, Black Ribbon & Elastic Closure

Screen Print PMS XXXc

## Showing at approx 50% of size

Screen Print

Print Area: 110mmL x 180mmH Actual print size: xxmmL x xxmmH

Digital

Print Area: 100mmL x 150mmH Actual print size: xxmmL x xxmmH

Finished print area - Screen Print Finished print area - Digital