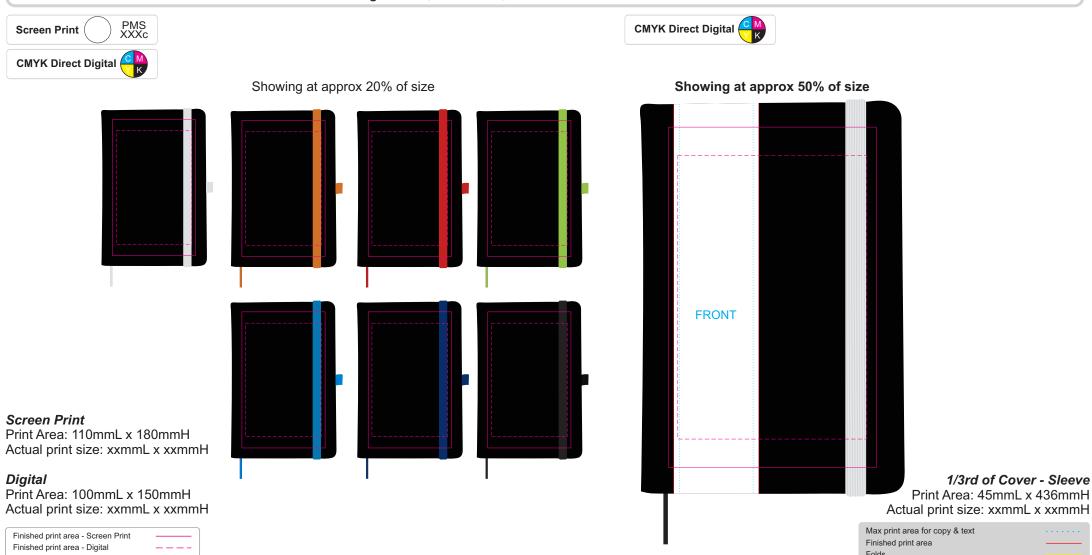

## **LL5089 - Venture Supreme A5 Notebook with Sleeve** - Black cover with *White, Orange, Red, Light Green, Light Blue, Dark Blue, Black* Ribbon & Elastic Closure

## Showing at approx 50% of size

**B**YCK

**OVERLAP** 

**FRONT** 

Screen Print

Print Area: 110mmL x 180mmH Actual print size: xxmmL x xxmmH

*Digital*Print Area: 100mmL x 150mmH Actual print size: xxmmL x xxmmH

Finished print area - Screen Print Finished print area - Digital

1/3rd of Cover - Sleeve Print Area: 45mmL x 436mmH Actual print size: xxmmL x xxmmH

Max print area for copy & text Finished print area