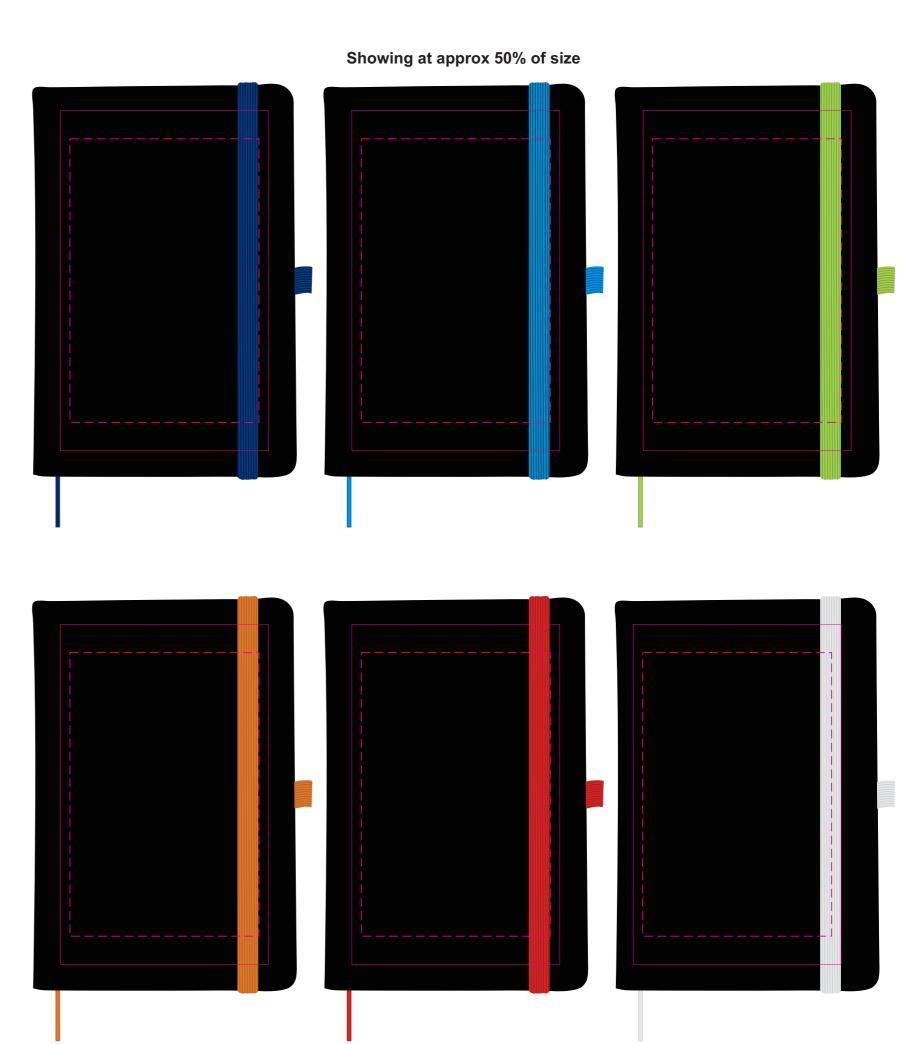

LL5089 - Venture Supreme A5 Notebook - Black cover with Black, Dark Blue, Light Blue, Green, Red, Orange, White Ribbon & Elastic Closure

**Screen Print** 

PMS XXXc

Digital

Showing at approx 25% of size

## Screen Print

Print Area: 110mmL x 180mmH Actual print size: xxmmL x xxmmH

## Digital

Print Area: 100mmL x 150mmH Actual print size: xxmmL x xxmmH

Finished print area - Screen Print Finished print area - Digital

Logo Here

Job # XXXXXX Cust # XXXX-XC

LL5089 - Venture Supreme A5 Notebook - Black cover with Black, Dark Blue, Light Blue, Green, Red, Orange, White Ribbon & Elastic Closure