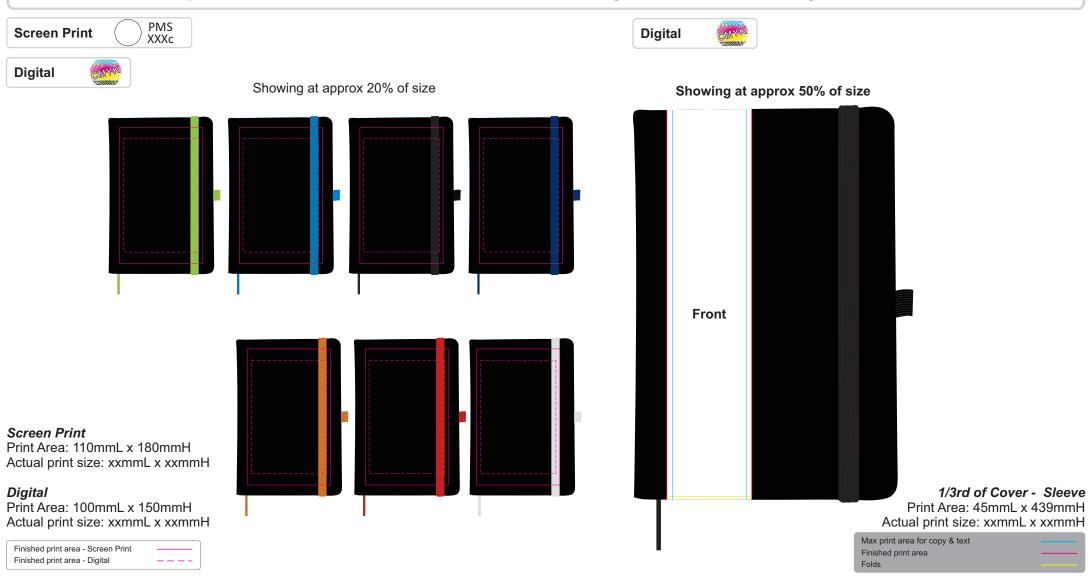

## Screen Print

Print Area: 110mmL x 180mmH Actual print size: xxmmL x xxmmH

## Digital

Print Area: 100mmL x 150mmH Actual print size: xxmmL x xxmmH

Finished print area - Screen Print Finished print area - Digital

Logo Here

Job # XXXXXX Cust # XXXX-XC

LL5089 - Venture Supreme A5 Notebook - Black cover with Black, Dark Blue, Light Blue, Green, Red, Orange, White Ribbon & Elastic Closure

## Digital

Print Area: 100mmL x 150mmH Actual print size: xxmmL x xxmmH

Finished print area - Screen Print

Finished print area - Digital

————

1/3rd of Cover - Sleeve
Print Area: 45mmL x 439mmH
Actual print size: xxmmL x xxmmH

Max print area for copy & text
Finished print area
Folds