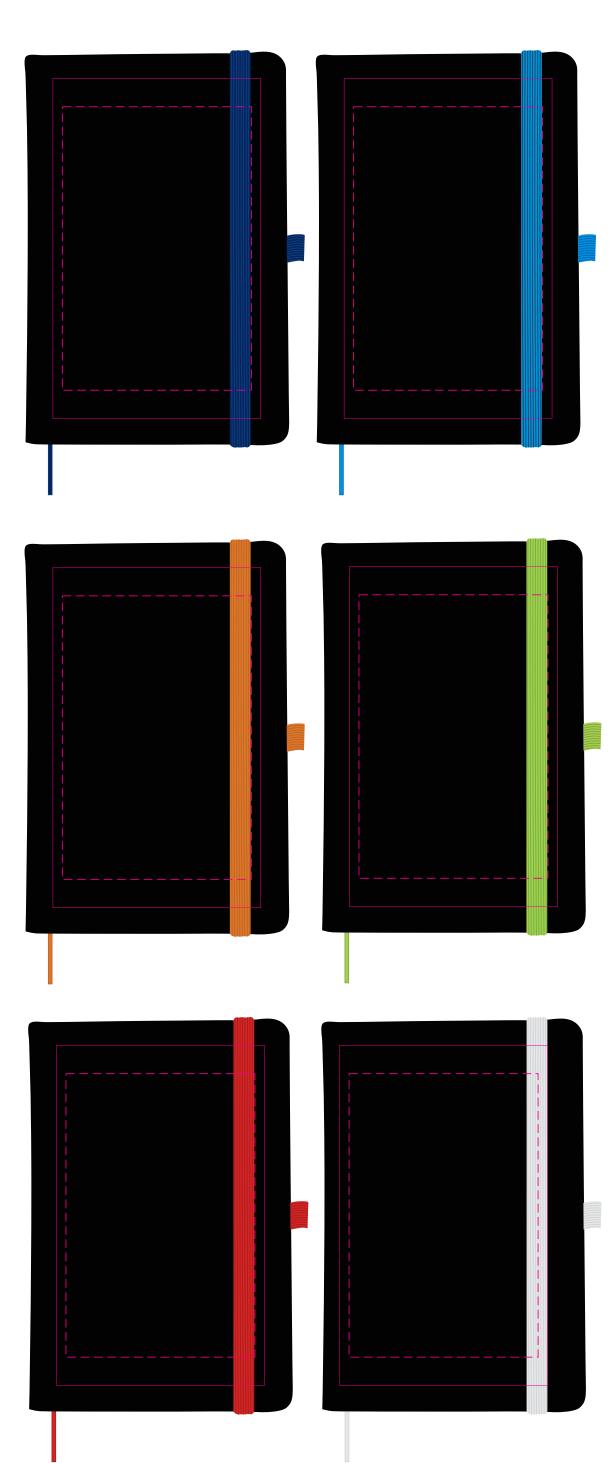

LL5089 - Venture Supreme A5 Notebook - Black cover with Black, Dark Blue, Light Blue, Green, Red, Orange, White Ribbon & Elastic Closure

**Screen Print** 

PMS XXXc

Digital

Showing at approx 25% of size

## Screen Print

Print Area: 110mmL x 180mmH Actual print size: xxmmL x xxmmH

## Digital

Print Area: 100mmL x 150mmH Actual print size: xxmmL x xxmmH

Finished print area - Screen Print Finished print area - Digital

Logo Here

Job # XXXXXX Cust # XXXX-XC

LL5089 - Venture Supreme A5 Notebook - Black cover with Black, Dark Blue, Light Blue, Green, Red, Orange, White Ribbon & Elastic Closure