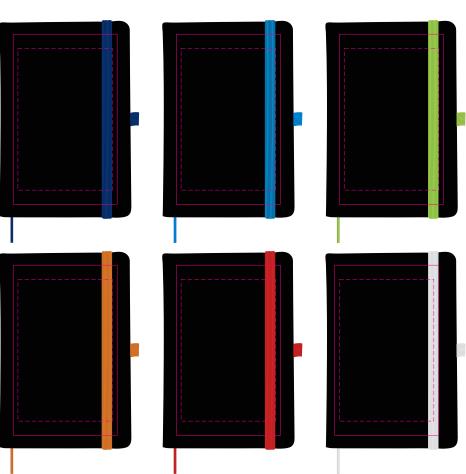

LL5089 - Venture Supreme A5 Notebook - Black cover with Black, Dark Blue, Light Blue, Green, Red, Orange, White Ribbon & Elastic Closure

**Screen Print** 

PMS XXXc

Digital

Showing at approx 25% of size

## Screen Print

Print Area: 110mmL x 180mmH Actual print size: xxmmL x xxmmH

## Digital

Print Area: 100mmL x 150mmH Actual print size: xxmmL x xxmmH

Finished print area - Screen Print Finished print area - Digital

Logo Here

Job # XXXXXX Cust # XXXX-XC

LL5089 - Venture Supreme A5 Notebook - Black cover with Black, Dark Blue, Light Blue, Green, Red, Orange, White Ribbon & Elastic Closure