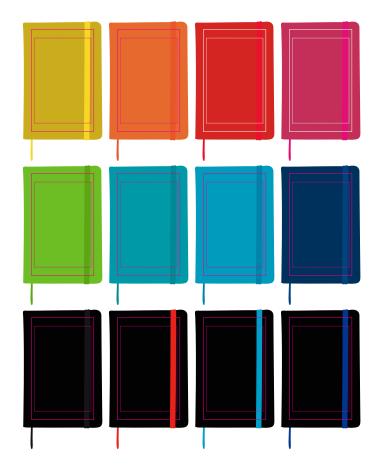

LL5087 - Venture A5 Notebook - White, Yellow, Orange, Red, Pink, Light Green, Teal, Light Blue, Dark Blue, Black, Black/Red, Black/Light Blue, Black/Dark Blue

Showing at approx 50% of size

## Screen Print

Print Area: 110mmL x 180mmH Actual print size: xxmmL x xxmmH

# Digital

Print Area: 100mmL x 150mmH Actual print size: xxmmL x xxmmH

Logo Here

LL5087 - Venture A5 Notebook with Digital Sleeve - White, Yellow, Orange, Red, Pink, Light Green, Teal, Light Blue, Dark Blue, Black, Black/Red, Black/Light Blue, Black/Dark Blue