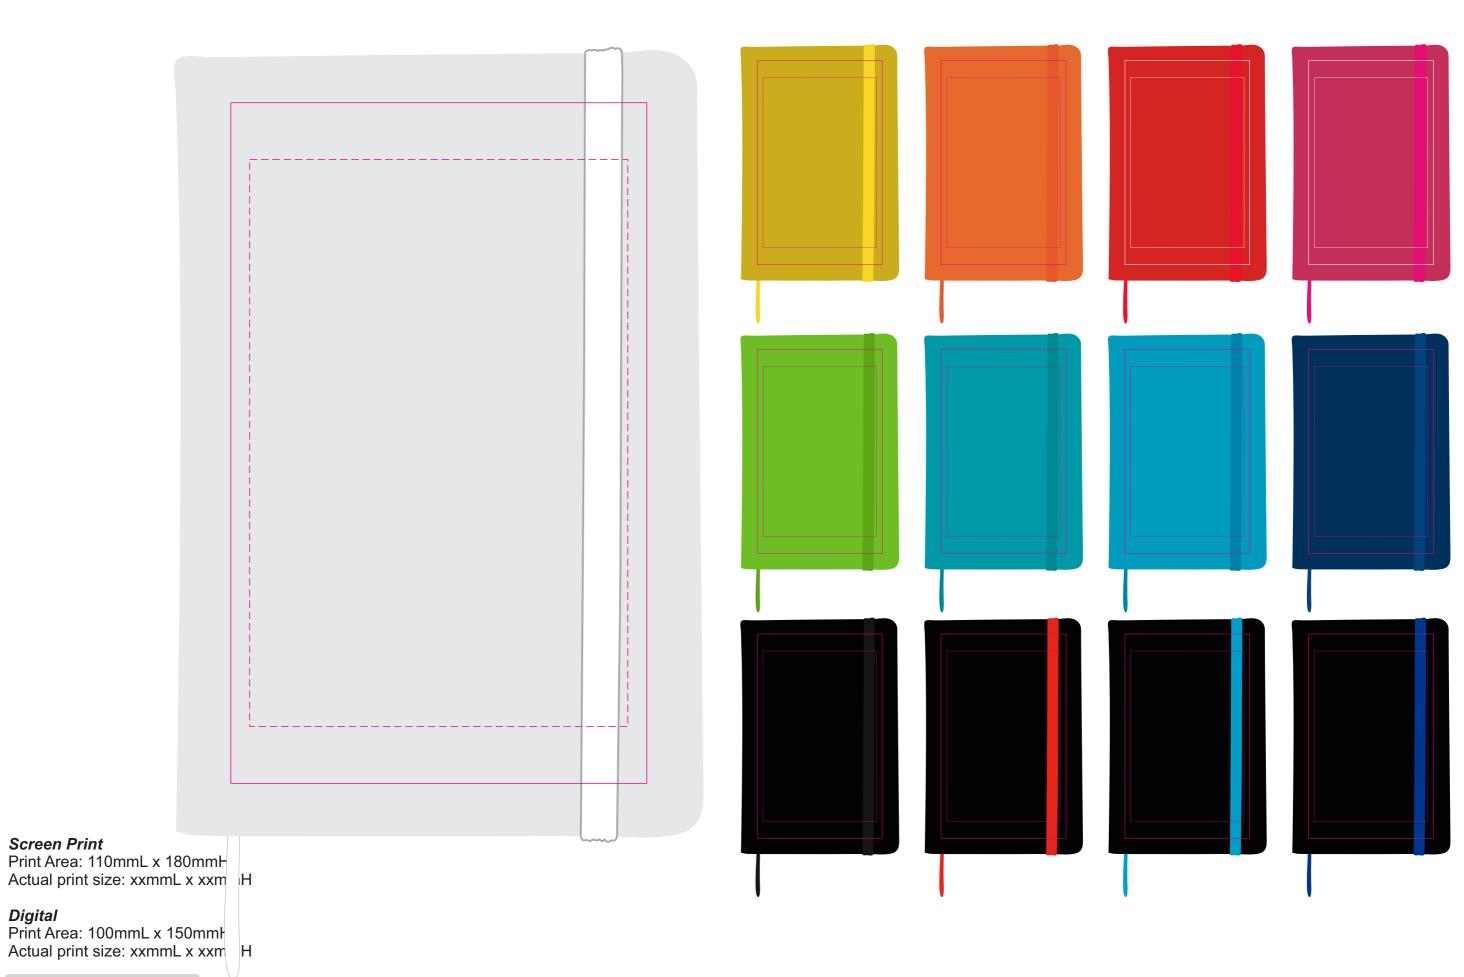

LL5087 - Venture A5 Notebook - White, Yellow, Orange, Red, Pink, Light Green, Teal, Light Blue, Dark Blue, Black, Black/Red, Black/Light Blue, Black/Dark Blue

Showing at approx 50% of size

## Screen Print

Print Area: 110mmL x 180mmH Actual print size: xxmmL x xxmmH

# Digital

Print Area: 100mmL x 150mmH Actual print size: xxmmL x xxmmH

Logo Here

LL5087 - Venture A5 Notebook with Digital Sleeve - White, Yellow, Orange, Red, Pink, Light Green, Teal, Light Blue, Dark Blue, Black, Black/Red, Black/Light Blue, Black/Dark Blue

Finished print area - Screen Print Finished print area - Digital

\_\_\_\_