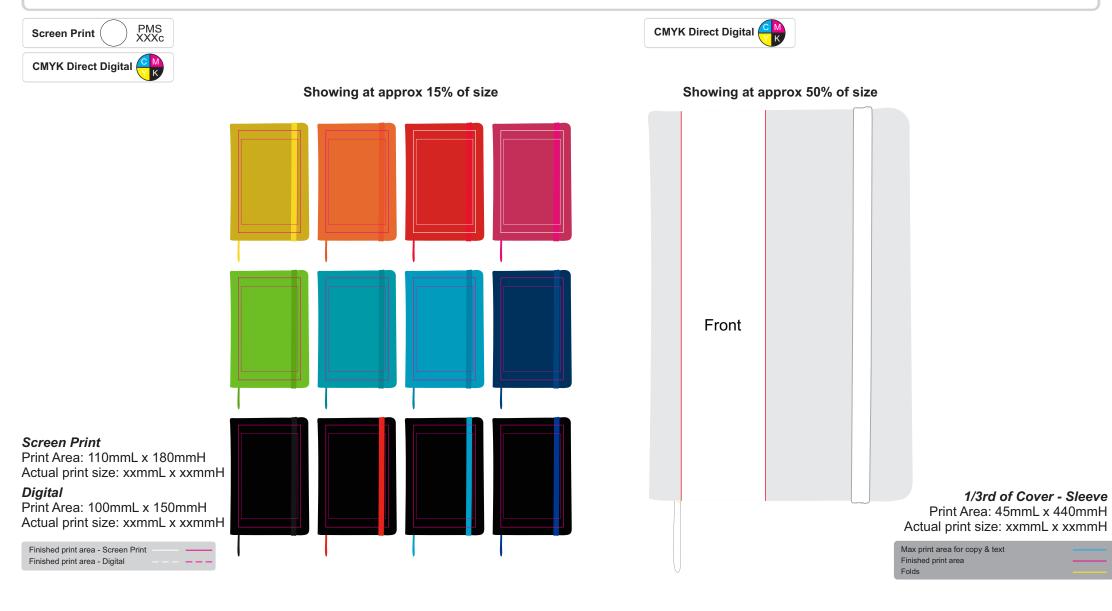

## Screen Print

Print Area: 110mmL x 180mmH Actual print size: xxmmL x xxmmH

# Digital

Print Area: 100mmL x 150mmH Actual print size: xxmmL x xxmmH

Logo Here

LL5087 - Venture A5 Notebook with Digital Sleeve - White, Yellow, Orange, Red, Pink, Light Green, Teal, Light Blue, Dark Blue, Black, Black/Red, Black/Light Blue, Black/Dark Blue

Finished print area - Screen Print Finished print area - Digital

\_\_\_\_

# 1/3rd of Cover - Sleeve

Print Area: 45mmL x 440mmH Actual print size: xxmmL x xxmmH

Max print area for copy & text Finished print area Folds

# Front

Overlap