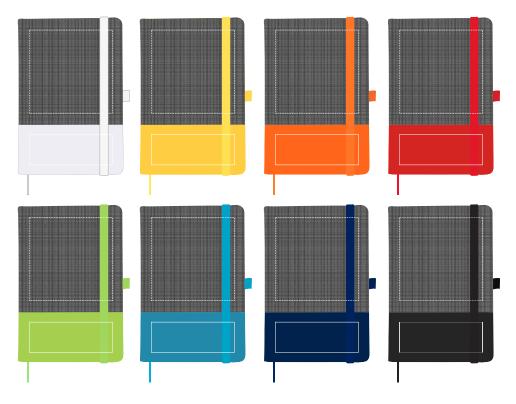

Logo Here

LL5081 - Venture Bondi A5 Notebook Grey upper with Coloured Bottom - White, Yellow, Orange, Red, Light Green, Light Blue, Dark Blue, Black

Showing at approx 50% of size

Showing at approx 20% of size