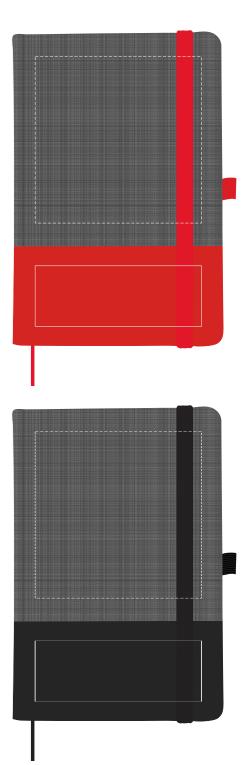

Logo Here

LL5081 - Venture Bondi A5 Notebook Grey upper with Coloured Bottom - White, Yellow, Orange, Red, Light Green, Light Blue, Dark Blue, Black

Showing at approx 50% of size

Showing at approx 20% of size