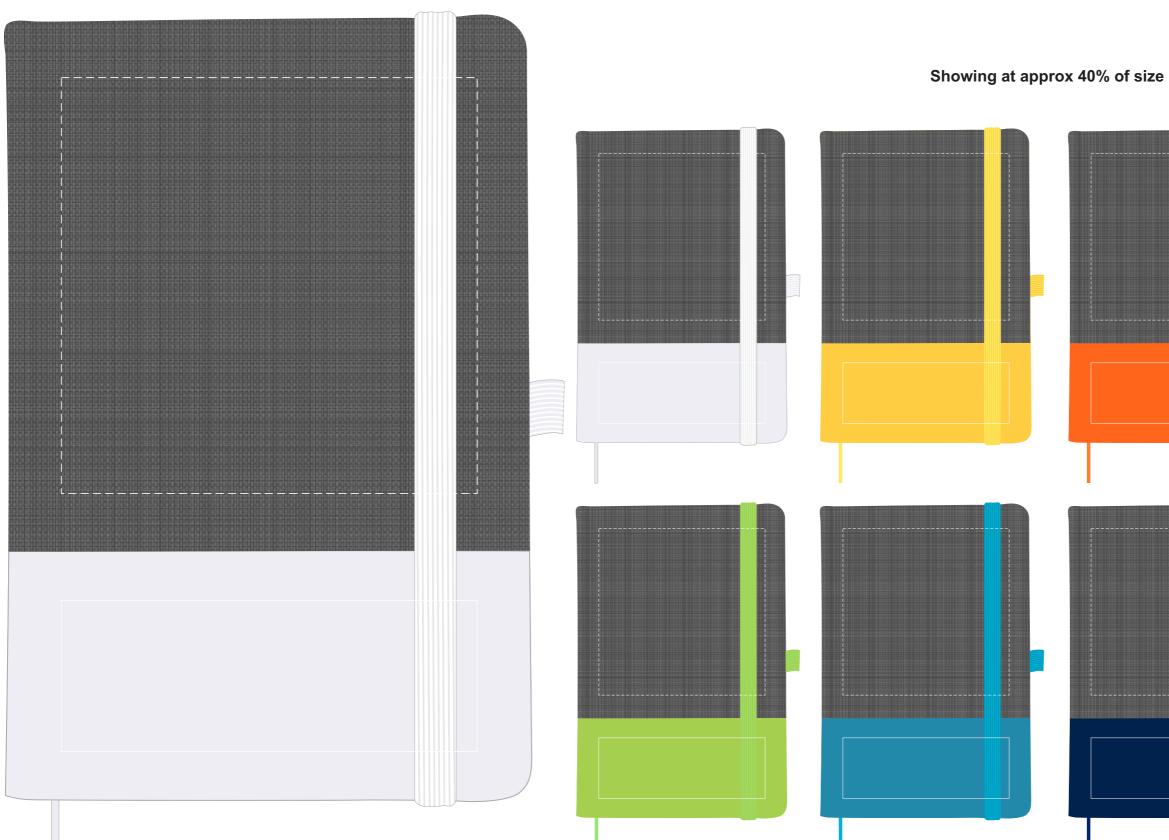

Logo Here

LL5081 - Venture Bondi A5 Notebook Grey upper with Coloured Bottom - White, Yellow, Orange, Red, Light Green, Light Blue, Dark Blue, Black

Showing at approx 50% of size

Showing at approx 20% of size

Screen/Digital - Upper Print Area: 110mmL x 110mmH Actual print size: xxmmL x xxmmH

## Screen/Digital - Lower

Print Area: 110mmL x 40mmH Actual print size: xxmmL x xxmmH

Finished print area - Upper Finished print area - Lower ----

**Screen/Digital - Upper** Print Area: 110mmL x 110mmH Actual print size: xxmmL x xxmmH

**Screen/Digital - Lower** Print Area: 110mmL x 40mmH Actual print size: xxmmL x xxmmH

Finished print area - Upper Finished print area - Lower

*Screen/Digital - Upper* Print Area: 110mmL x 110mmH Actual print size: xxmmL x xxmmH

*Screen/Digital - Lower* Print Area: 110mmL x 40mmH Actual print size: xxmmL x xxmmH

1/3rd of Cover - Sleeve Print Area: 45mmL x 440mmH Actual print size: xxmmL x xxmmH Back

Front

Overlap