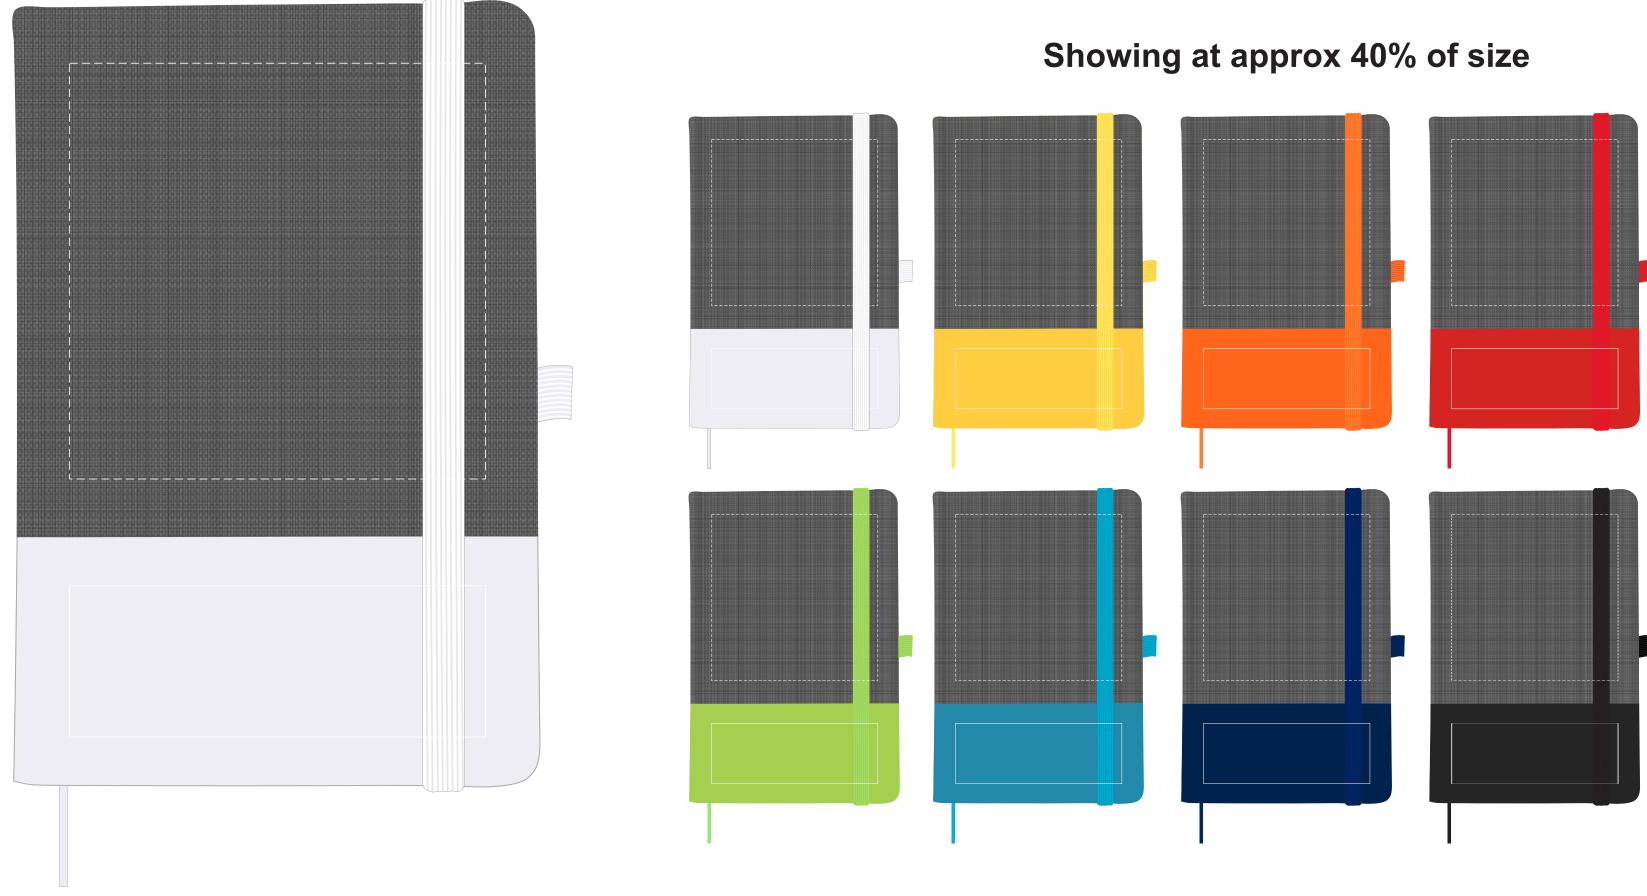

Logo Here

LL5081 - Venture Bondi A5 Notebook Grey upper with Coloured Bottom - White, Yellow, Orange, Red, Light Green, Light Blue, Dark Blue, Black

Showing at approx 50% of size

Showing at approx 20% of size

Screen/Digital - Upper Print Area: 110mmL x 110mmH Actual print size: xxmmL x xxmmH

## Screen/Digital - Lower

Print Area: 110mmL x 40mmH Actual print size: xxmmL x xxmmH

Finished print area - Upper Finished print area - Lower ----

**Screen/Digital - Upper** Print Area: 110mmL x 110mmH Actual print size: xxmmL x xxmmH

**Screen/Digital - Lower** Print Area: 110mmL x 40mmH Actual print size: xxmmL x xxmmH

Finished print area - Upper Finished print area - Lower

*Screen/Digital - Upper* Print Area: 110mmL x 110mmH Actual print size: xxmmL x xxmmH