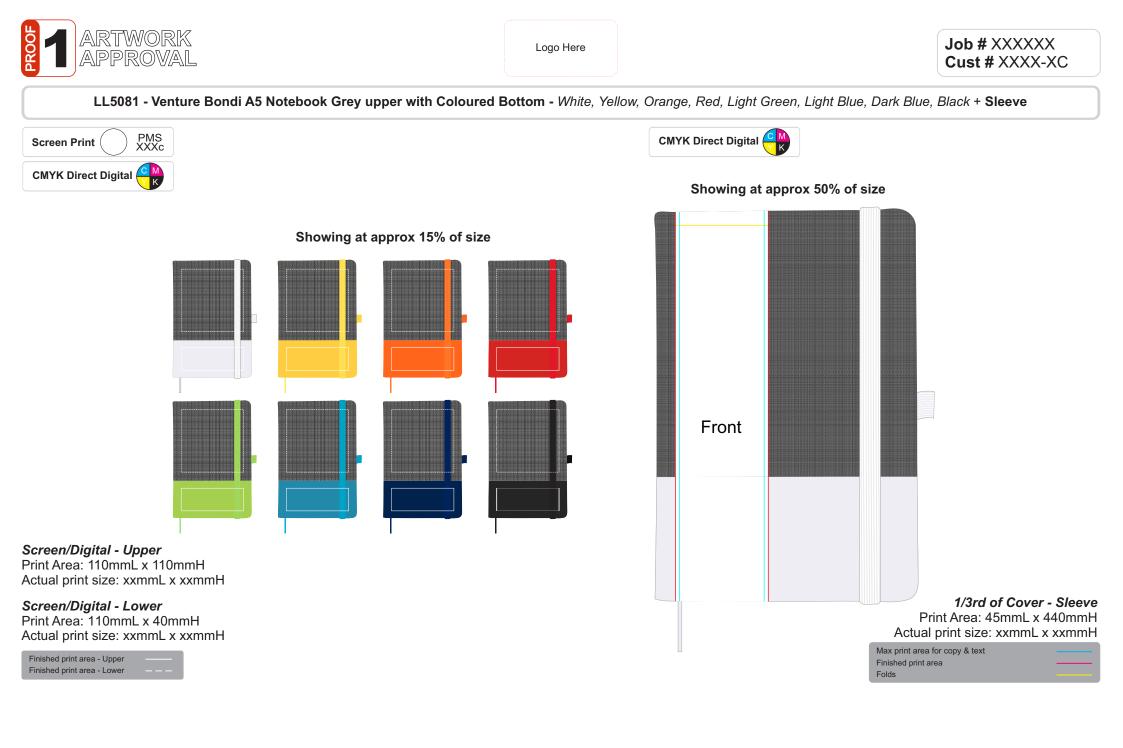

Logo Here

LL5081 - Venture Bondi A5 Notebook Grey upper with Coloured Bottom - White, Yellow, Orange, Red, Light Green, Light Blue, Dark Blue, Black

Showing at approx 50% of size

Showing at approx 20% of size

Screen/Digital - Upper Print Area: 110mmL x 110mmH Actual print size: xxmmL x xxmmH

## Screen/Digital - Lower

Print Area: 110mmL x 40mmH Actual print size: xxmmL x xxmmH

Finished print area - Upper Finished print area - Lower ----

**Screen/Digital - Upper** Print Area: 110mmL x 110mmH Actual print size: xxmmL x xxmmH

**Screen/Digital - Lower** Print Area: 110mmL x 40mmH Actual print size: xxmmL x xxmmH

Finished print area - Upper Finished print area - Lower

*Screen/Digital - Upper* Print Area: 110mmL x 110mmH Actual print size: xxmmL x xxmmH

*Screen/Digital - Lower* Print Area: 110mmL x 40mmH Actual print size: xxmmL x xxmmH

1/3rd of Cover - Sleeve Print Area: 45mmL x 440mmH Actual print size: xxmmL x xxmmH Back

Front

Overlap