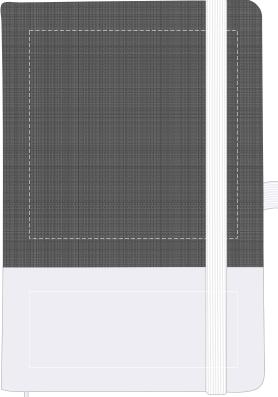

Screen/Digital - Upper Print Area: 110mmL x 110mmH Actual print size: xxmmL x xxmmH

## Screen/Digital - Lower

Print Area: 110mmL x 40mmH Actual print size: xxmmL x xxmmH

Finished print area - Upper Finished print area - Lower ----

**Screen/Digital - Upper** Print Area: 110mmL x 110mmH Actual print size: xxmmL x xxmmH

**Screen/Digital - Lower** Print Area: 110mmL x 40mmH Actual print size: xxmmL x xxmmH

Finished print area - Upper Finished print area - Lower

*Screen/Digital - Upper* Print Area: 110mmL x 110mmH Actual print size: xxmmL x xxmmH

*Screen/Digital - Lower* Print Area: 110mmL x 40mmH Actual print size: xxmmL x xxmmH

1/3rd of Cover - Sleeve Print Area: 45mmL x 440mmH Actual print size: xxmmL x xxmmH Back

Front

Overlap